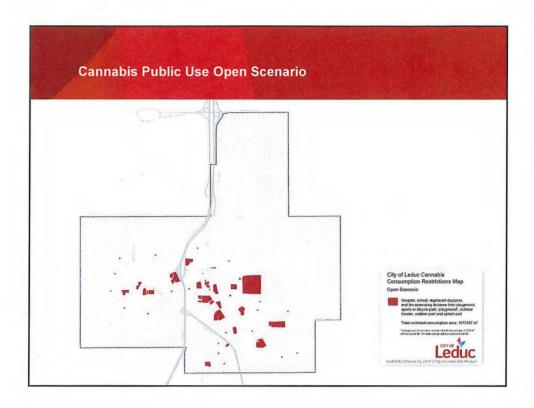

#### As a municipality.....

- > can determine where, or if, we would like to allow retail cannabis stores, cannabis production facilities, or consumption on public land.
- ➤ three different approaches to legalized cannabis have been mapped out:
  - A) Open
  - B) Moderate
  - C) Restrictive

## Cannabis Update - Public Use Approach

OPEN

#### What this means.....

Public Use - Adults could use cannabis in public but not in or near areas prohibited by the Province

Set up stricter policies for where cannabis can be smoked or vaped.

MODERATE