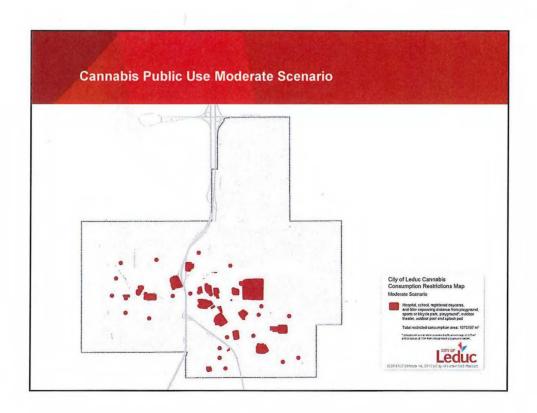

#### What this means for...

CONSUMPTION - Adults could not consume cannabis on some public lands in addition to currently prohibited areas covered by the Province. Distances from locations prohibited by the Province can be increased and/or new prohibited locations added.

#### Administrative Policy:

- Under the authority of the City Manager, policy will define areas where the smoking or vaping of cannabis is prohibited. These areas will be 50 meters from:
  - A playground
  - A sports or playing field
  - A skateboard or bicycle park
  - An outdoor theatre
  - An outdoor pool or splash park
- The policy will also allow for the City Manager (or delegate) to temporarily ban the smoking or vaping of cannabis in certain areas within the City.

#### Moderate - Provincial Model with Additional Restrictions

Where you can smoke or vape cannabis

All walking trails, grassed utility lines and in all parks, 50m from playgrounds, sports fields, skate park, spray parks, outdoor pools, skating rinks, and other children events or amenities

All sidewalks, boulevards, alleyways or roadways, 5m from entrance-ways, open windows and bus stops

On private property, except inside buildings or on patios, where the public has expressed or Implied invitation to access\*\*

\*\* Subject to rules enforced by the landowner

Where you can not smoke or vape cannabis

In any publicly accessible building, patio, public vehicle, or substantially enclosed area.

On any school, hospital or childcare facility property.

Within 50m of playgrounds, sports fields, skate or bicycle parks, an outdoor theatre, an outdoor pool or spray parks, skating rinks and other children events or amenities

Within 5m of doorways, window or air Intake, bus stops

In any other area temporarily prohibited by the City Manager