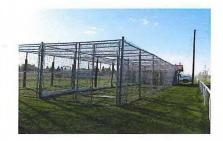

We have used the existing cages since the mid 1980's. They have served their purpose for our association and well as any other baseball and softball groups that have chosen to use them in the past. We have an opportunity to further improve the curb appeal of our recreation facility at Fred John's Park, while improving all athlete's baseball experience.

## Existing batting cages vs proposed setup

Existing cages built mid 1980's

New for Fall 2018