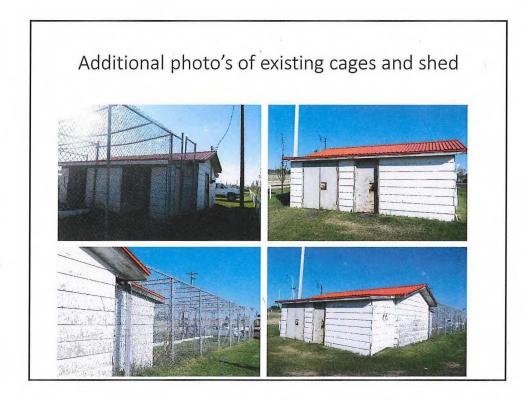

We have used the existing cages since the mid 1980's. They have served their purpose for our association and well as any other baseball and softball groups that have chosen to use them in the past. We have an opportunity to further improve the curb appeal of our recreation facility at Fred John's Park, while improving all athlete's baseball experience.

The storage shed that was built with the cages in the mid 1980's is also in need of repair. The equipment storage needs have out grown the original storage room. We have been fortunate to have board members and volunteers with space available to house some of the equipment. Our plan is to improve the batting cage side of the shed, so it will house all of our equipment once the necessary changes are complete.