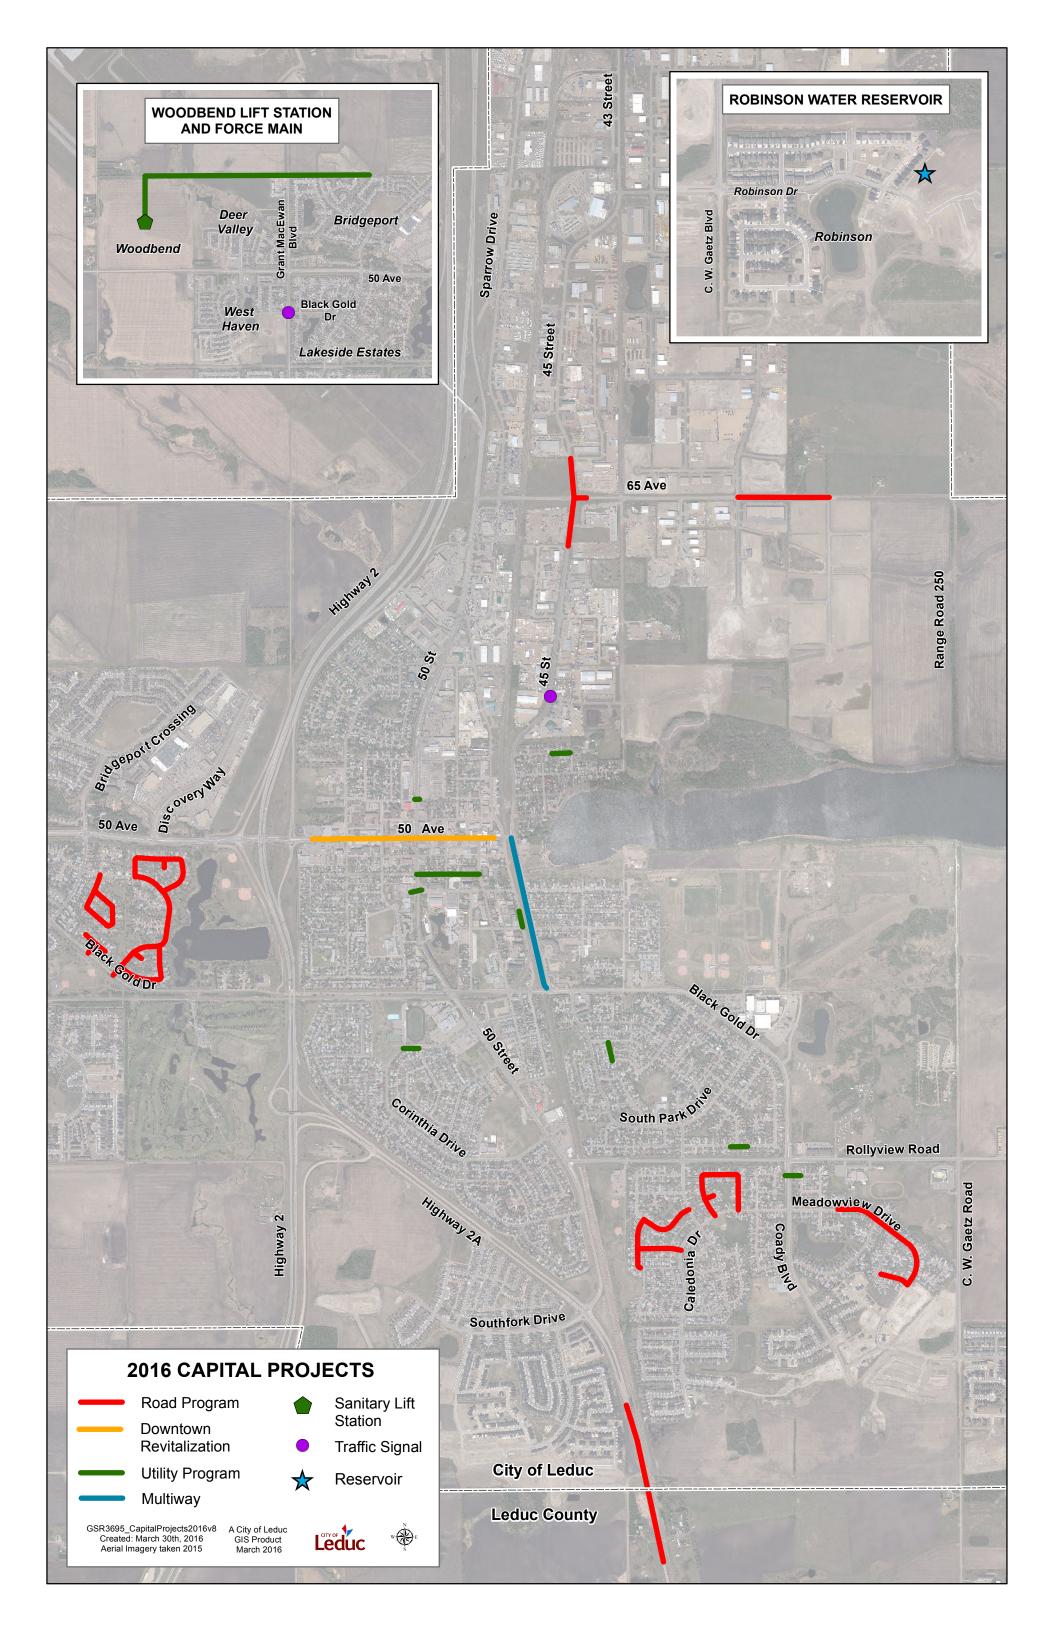

### **2016 Road Program**

- 45 Street, North and South of 65 Avenue
- 65 Avenue, 35 Street to 39 Street
- Leduc Estates
  - Overlay of Alexander Dr., Adamic Cr., Alpaugh Cr., Armstrong Cr. and Allen Pl.
- Meadowview
  - o Reconstruction of Meadowview Drive and Moberg Road
- Caledonia
  - Overlay of 35 Ave, 44 St and 34 Ave west of 42 Street and Overlay of 41 St, 40 St and 37 Ave north of Caledonia Dr.
- Highway 2A

# 2016 Traffic Signal Program

- 45 Street and 56 Avenue
- Grant MacEwan Blvd. and Black Gold Drive

# 2016 Utility Program

• Several sanitary main repairs and liners throughout the City.

## 2016 Multiway Program

• West side of 46 Street from Black Gold Dr. to 50 Avenue.

#### **Downtown Revitalization**

- Overlay of 50 Avenue from Highway 2 to 47 Street.
- Streetscape improvements from 50 Street to 47 Street.
- Replacement of Streetlights from Highway 2 to 47 Street.
- Traffic Signal upgrade at 50 Avenue and 52 Street.
- Sanitary main repair on 50 Ave between 50 and 51 Street.

# **Woodbend Sanitary Lift Station and Force Main**

# **Robinson Reservoir**