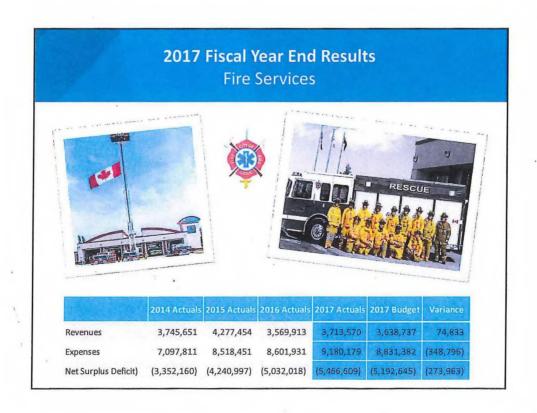

# **2017 Fiscal Year End Results**Enforcement Services (Includes RCMP)

| Enforcement Services  | 2014<br>Actuals | 2015<br>Actuals | 2016<br>Actuals | 2017<br>Actuals | 2017<br>Budget | Variance  |
|-----------------------|-----------------|-----------------|-----------------|-----------------|----------------|-----------|
| Revenues              | 2,649,667       | 2,607,743       | 3,525,916       | 2,152,235       | 2,637,689      | (485,454) |
| Expenses              | 6,332,076       | 6,833,744       | 8,717,806       | 7,446,861       | 8,379,868      | 933,007   |
| Net Surplus (Deficit) | (3,682,408)     | (4,226,002)     | (5,191,890)     | (5,294,626)     | (5,742,179)    | 447,553   |