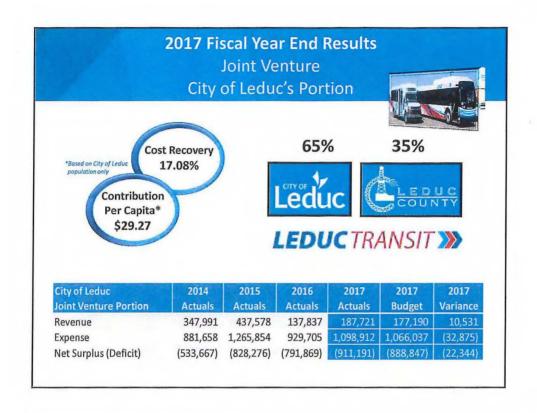

# **2017 Fiscal Year End Results**Public Transportation

(City Inclusive of Joint Venture)

|                          | 2016<br>Actuals | 2017<br>Actuals | 2017<br>Budget | Variance |
|--------------------------|-----------------|-----------------|----------------|----------|
| Total Revenues           | 248,544         | 301,924         | 297,190        | 4,734    |
| Total Expenses           | 1,789,576       | 1,906,369       | 1,851,296      | (55,073) |
| Net Surplus/(Deficit)    | (1,541,032)     | (1,604,445)     | (1,554,106)    | (50,339) |
| Cost Recovery            | 13.89%          | 15.84%          | 16.05%         |          |
| Contribution Per Capita* | \$50.53         | \$51.54         | \$49.92        |          |