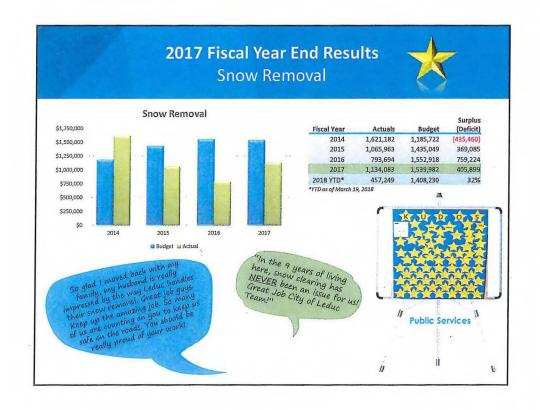

#### d) 2017 Year End Results

- J. Cannon, Director, Finance, made a PowerPoint presentation (Attached).
- J. Cannon, M. Pieters, General Manager, Infrastructure and Planning, P. Benedetto, City Manager, and I. Sasyniuk, General Manager, Corporate Services, answered the Committee's questions.

# **2017 Fiscal Year End Results**Surplus

|                      | Budget     | Surplus*  | % of<br>Budget |
|----------------------|------------|-----------|----------------|
| Current Surplus      | 90,239,000 | 1,915,717 | 2.1%           |
| Allocated to Capital |            | 1,000,000 |                |
|                      |            | 915,717   |                |
| Less: Snow Removal   |            | -405,899  |                |
| Adjusted Surplus     |            | 509,818   | 0.6%           |