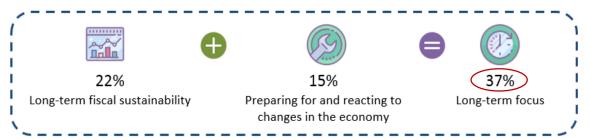

### **Top Priorities**

# Perceived Value Received for Taxes Paid

NET good, very good, excellent