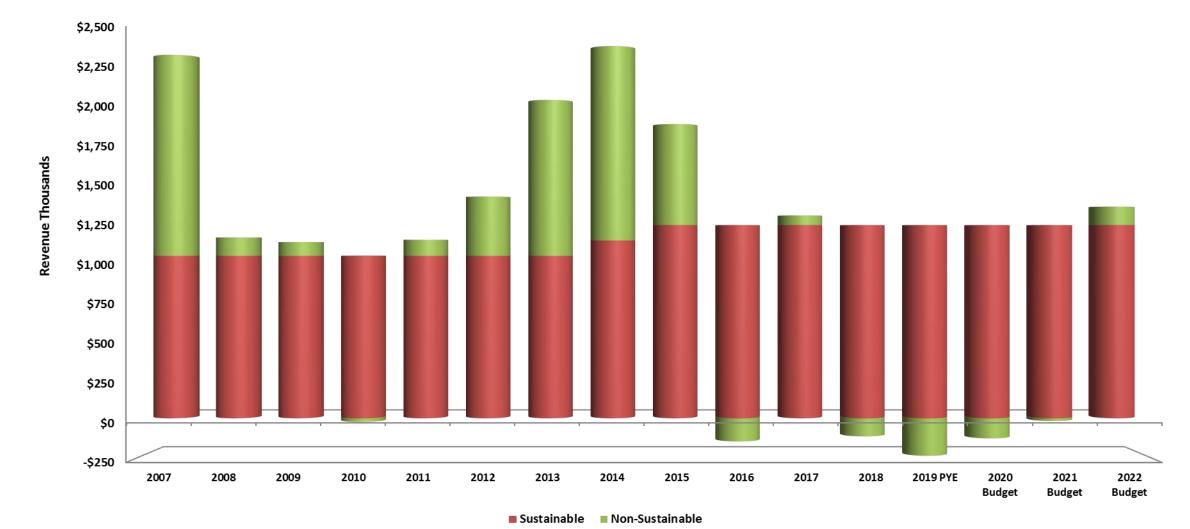

-     |
| Tax Revenue Increase                                       | 1.73%  | 3.50%    | 5.08% |
|                                                            |        |          |       |

**Previously** 

4.34% 5.05%













### 2020 Operational Expenses

\$90M **Contract Services 17**%







Financial Drivers – Population Growth





1.8% Growth from 2018 to 2019





## Residential Growth – Actual and Projected





## duc 2920.2022 BUDGET



### Non-Residential Growth – Actual and Projected



■ Budget ■ Actual

Original Projection



1.0%

2022

2021



### 2020.2022 BUDGET



17,094,843

1,359,181

7.95%

860,813

5.04%

### Non-Residential Vacancy Rates — Industrial Park

#### 2019 Q2 Industrial Market Statistics







#### Permit Revenue – Sustainable vs Non-Sustainable







### Capital Region - CPI











#### Future Growth & Contributed Assets



Southfork outdoor rink

Blackstone & Woodbend sanitary lift stations

Robinson reservoir & pumping facility





### Other Capital Considerations – Contributed Assets







### Council Direction – March 18th, 2019

Motion: That Committee direct Administration to investigate the following options to adjust the multi-year budgets to align with reduced revenues to achieve Committee's desire to reduce the multi-year tax impacts.

Continue to look for new revenue opportunities

#### **Reduce operational expenses**

- Continue to introduce new efficiencies
- Limit requests for new service levels/business cases
- Eliminate built in allowance for business cases
- Defer operational projects that can be moved to fu