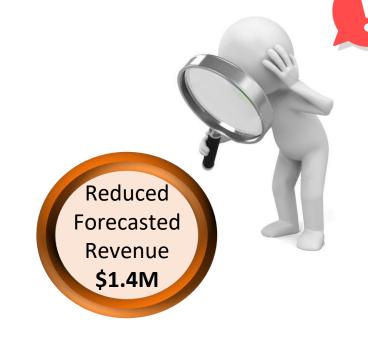

### Responding to Council's Direction to Reduce Surplus

How has Administration Responded ~ Average Surplus \$1.5M

Reduced overall contracted Reduced tax requirement services expense tax by 1.56% (\$750K) by requirement by 1.10% using reserves (one-time (\$530K) funding) instead of taxes from 2019 to 2021 to **Contracted Services** RCMP \$300K (2019) fund contracted services **Funding** Snow & Ice \$230k (2018) Tax Supported Non-Tax Supported \$750K

#### How Did We Get from 4.34% to 1.73%?