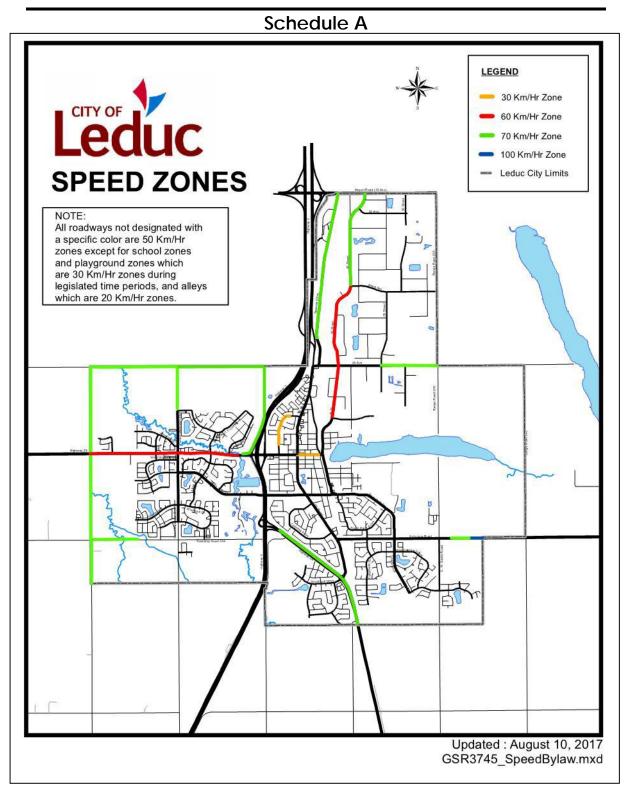

#### **EXECUTIVE SUMMARY**

To add newly constructed and named roads into the Speed Bylaw. This includes Pioneer Road and the extension of Caledonia Drive with their associated speed limits of 60 km/hr and 50 km/hr respectively and Lede Drive's speed limit of 30 km/hr. Also corrects inconsistencies between the Bylaw text and attached Appendix along Rollyview Road, 48<sup>th</sup> Avenue and 50<sup>th</sup> Avenue.

#### **RATIONALE**

Pioneer Road and Caledonia Drive extension were approved in the 2019 budget and construction is underway. Lede Park road was constructed and given its name in 2018. With the completion of these projects these new sections of road will be open to public traffic and as such the speed bylaw needs to be update to include set the associated speed limits.

# **SPEED**

1. Maximum speed on all Highways shall be 50 kilometres per hour (km/hr) except as listed below and illustrated on Schedule A of this Bylaw.

PAGE 2 Code 04/10

# a) 20km/hr

i) On all Alleys within the City.

# b) 30 km/hr

- i) 50 Avenue between 50 Street to 46 Street.
- ii) Any Highway within William F. Lede Park and Alexandra Park.
- iii) 52 Street to 57 Avenue from 25 metres south of 52 Avenue to 200 metres west of 50 Street.

# c) 60 km/hr

- i) 50 Avenue between Deer Creek Crossing and the western boundary of the City. Amended Bylaw No. 960-2017, Adopted September 11, 2017.
- ii) 45 Street between 56 Avenue and Allard Avenue.

# d) 70 km/hr

- 65 Avenue between 39 Street and the eastern boundary of the City.
- ii) 65 Avenue between Range Road 252 and the western boundary of the City.
- iii) Highway 2 West Service Road between 65 Avenue and 50 Avenue.
- iv) 38<sup>th</sup> Ave between the western boundary of the City and 800 meters east of the western boundary of the City. *Amended Bylaw No. 960-2017, Adopted September 11, 2017.*
- v) Hwy 2A
- vi) Sparrow Drive from 700 metres north of 65 Avenue to Airport Road.
- vii) 43 Street between Allard Avenue and 42 Street.
- viii) 42 Street between 43 Street and Airport Road.
- ix) Grant MacEwan Boulevard between Bridgeport Gate and 65 Avenue.
- x) Range Road 254 between 65 Avenue and the southern boundary of the City.
- xi) Rollyview Road between 225 metres east of C.W. Gaetz Road and 560 metres east of C.W. Gaetz Road.

## e) 100 km/hr

- 50 Avenue between 500 metres east of the western boundary of the City and the western boundary of the City.
- ii) Rollyview Road between 560 metres east of C.W. Gaetz Road and the western boundary of the City.

- (a) By adding the following to section 1(b):
  - iv) Lede Drive between 48th Ave and Black Gold Drive
  - v) 48 Avenue between 44 Street and Lede Drive
- (b) by adding to section 1(c) the following:
  - iii) Pioneer Road between Hwy 2A and Caledonia Drive
- (c) By replacing section 1(e) with the following:
  - e) 100 km/hr
    - ii) Rollyview Road between 560 metres east of C.W. Gaetz Road and the eastern boundary of the City.
- (d) By replacing Schedule "A" with Schedule "A" as attached to this Bylaw 1034-2019.

# **Schedule A**

GSR3745\_SpeedBylaw.mxd