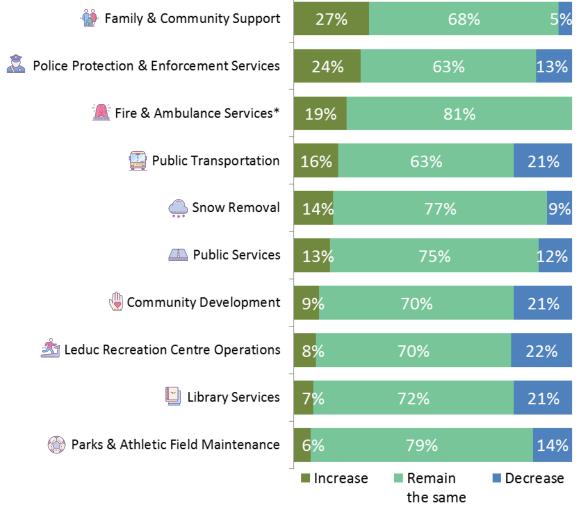

### **Desired Change to Variable Spending**

### Key Message Majority of respondents want variable spending to remain the same