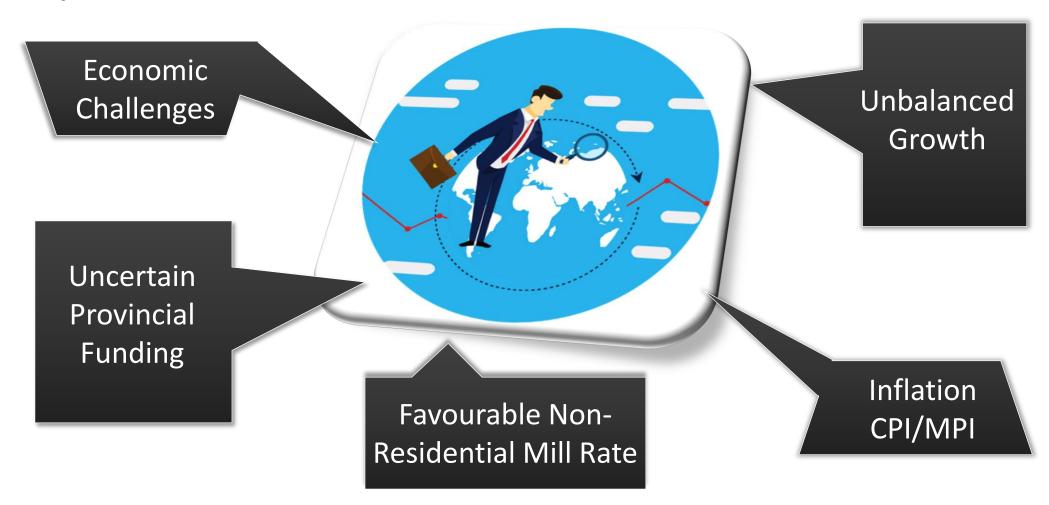

### Micro/Macro Fiscal Environment

## **Key Considerations**

- 1. Unbalanced residential and non-residential growth
- 2. Living within our means
- 3. Shifting focus to long-term
- 4. Making strategic decisions with a multi-year mill rate
- 5. Uncertain micro/macro economic factors
- 6. Inflation
- 7. Revenue registry high risk MSI and Airport Tax Share
- 8. Provincial reductions TBD
- 9. Airport Tax Share Agreement (under review)