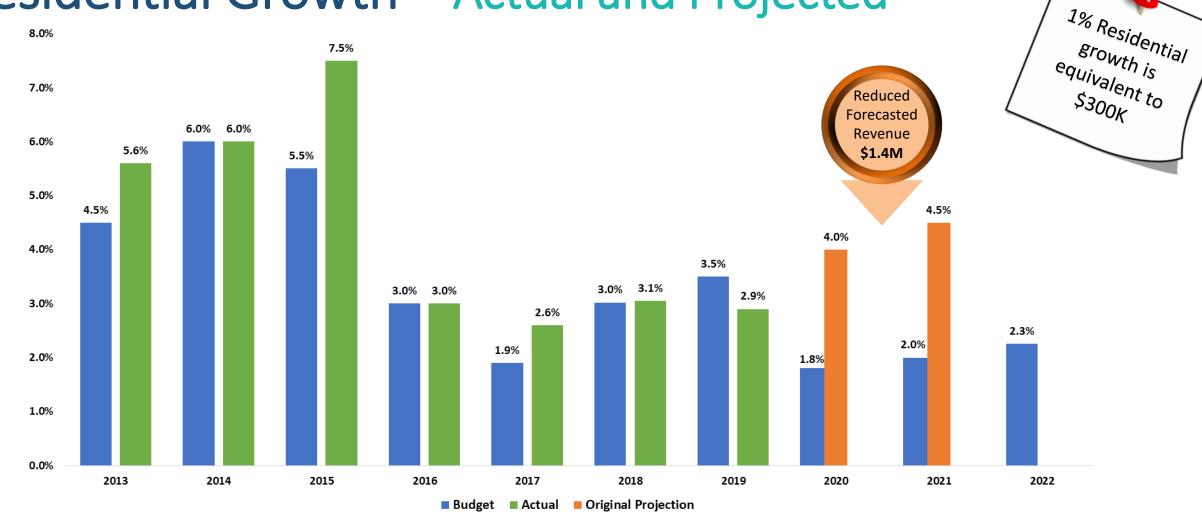

## Residential Growth – Actual and Projected

## **Key Considerations**

- 1. Unbalanced residential and non-residential growth
- 2. Living within our means
- 3. Shifting focus to long-term
- 4. Making strategic decisions with a multi-year mill rate
- 5. Uncertain micro/macro economic factors
- 6. Inflation
- 7. Revenue registry high risk MSI and Airport Tax Share
- 8. Provincial reductions TBD
- 9. Airport Tax Share Agreement (under review)

## Proposed Multi-Year Rate

|                                                            |        | Proposed |       |
|------------------------------------------------------------|--------|----------|-------|
|                                                            | 2020   | 2021     | 2022  |
| Base Operational & Capital Requirements                    | -0.58% | 2.32%    | 3.08% |
| Removed One-time Funding to Support Lack of Non-Res Growth |        |          | 2.00% |
| RCMP                                                       | 1.32%  | -        | -     |
| Enhanced Transit                                           | 0.63%  | 0.74%    | -     |
| Partnership Opportunities                                  | 0.36%  | 0.44%    | -     |
| Tax Revenue Increase                                       | 1.73%  | 3.50%    | 5.08% |
|                                                            |        |          |       |

<sup>\*</sup> One-time funding was used annually from 2019 to 2021 to support the significant non-residential projected tax revenue loss

suggested that the Mill Rate Stabilization Reserve be used to fund this