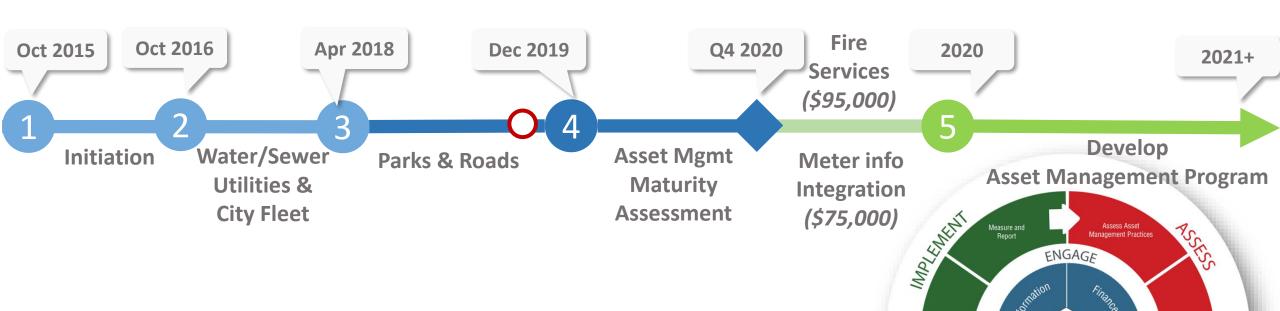

### 2920-2022 BUDGET

Assess the Current State

Implement Asset Managemen Practices

SUSTAINABLE SERVICE DELIVERY

PLAN

# Work Management & Asset Management