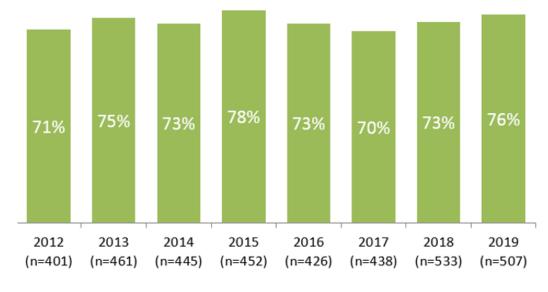

### Retaining High Quality of Life

1.73%

proposed 2020 tax rate increase

What does this mean to the taxpayer?

\$3.20 - \$5.25

increase per month

Citizen Satisfaction Survey

"95% of Leduc citizens rate overall quality of life as good, very good or excellent"

"76% of Leduc citizens perceive the value received for taxes paid to be **good**, **very good** or **excellent**"