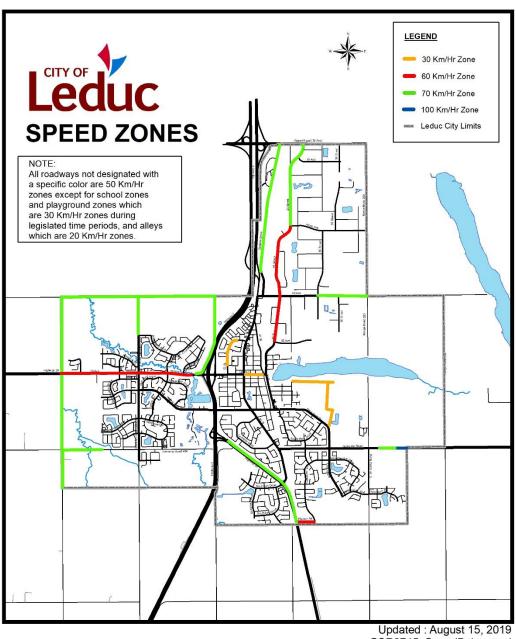

#### **EXECUTIVE SUMMARY**

To add newly constructed and named roads into the Speed Bylaw. This includes Pioneer Road and the extension of Caledonia Drive with their associated speed limits of 60 km/hr and 50 km/hr respectively and Lede Drive's speed limit of 30 km/hr. Also corrects inconsistencies between the Bylaw text and attached Appendix along Rollyview Road, 48<sup>th</sup> Avenue and 50<sup>th</sup> Avenue.

#### **RATIONALE**

Pioneer Road and Caledonia Drive extension were approved in the 2019 budget and construction is underway. Lede Park road was constructed and given its name in 2018. With the completion of these projects these new sections of road will be open to public traffic and as such the speed bylaw needs to be update to include set the associated speed limits.

The existing Speed Bylaw (846-2014) prescribes speed limits on highways in the municipal boundaries in the City of Leduc. To make the proposed changes to the speed zones, the Bylaw must be amended by Council.

# **SPEED**

1. Maximum speed on all Highways shall be 50 kilometres per hour (km/hr) except as listed below and illustrated on Schedule A of this Bylaw.

PAGE 2 Code 04/10

# a) 20km/hr

i) On all Alleys within the City.

# b) 30 km/hr

- i) 50 Avenue between 50 Street to 46 Street.
- ii) Any Highway within William F. Lede Park and Alexandra Park.
- iii) 52 Street to 57 Avenue from 25 metres south of 52 Avenue to 200 metres west of 50 Street.

# c) 60 km/hr

- i) 50 Avenue between Deer Creek Crossing and the western boundary of the City. Amended Bylaw No. 960-2017, Adopted September 11, 2017.
- ii) 45 Street between 56 Avenue and Allard Avenue.

# d) 70 km/hr

- 65 Avenue between 39 Street and the eastern boundary of the City.
- ii) 65 Avenue between Range Road 252 and the western boundary of the City.
- iii) Highway 2 West Service Road between 65 Avenue and 50 Avenue.
- iv) 38<sup>th</sup> Ave between the western boundary of the City and 800 meters east of the western boundary of the City. *Amended Bylaw No. 960-2017, Adopted September 11, 2017.*
- v) Hwy 2A
- vi) Sparrow Drive from 700 metres north of 65 Avenue to Airport Road.
- vii) 43 Street between Allard Avenue and 42 Street.
- viii) 42 Street between 43 Street and Airport Road.
- ix) Grant MacEwan Boulevard between Bridgeport Gate and 65 Avenue.
- x) Range Road 254 between 65 Avenue and the southern boundary of the City.
- xi) Rollyview Road between 225 metres east of C.W. Gaetz Road and 560 metres east of C.W. Gaetz Road.

## e) 100 km/hr

- 50 Avenue between 500 metres east of the western boundary of the City and the western boundary of the City.
- ii) Rollyview Road between 560 metres east of C.W. Gaetz Road and the western boundary of the City.

# PART IV: INTERPRETATION

- 2. Unless otherwise specifically noted all maximum speeds apply to travel in each direction on the Highway described.
- 3. If there is an inconsistency between Section 1 of this Bylaw and Schedule A, Schedule A is of no force and effect to the extent of the inconsistency.

- (a) By adding the following to section 1(b):
  - iv) Lede Drive between 48th Ave and Black Gold Drive
  - v) 48 Avenue between 44 Street and Lede Drive
- (b) by adding to section 1(c) the following:
  - iii) Pioneer Road between Hwy 2A and Caledonia Drive
- (c) By replacing section 1(e) with the following:
  - e) 100 km/hr
    - ii) Rollyview Road between 560 metres east of C.W. Gaetz Road and the eastern boundary of the City.
- (d) By replacing Schedule "A" with Schedule "A" as attached to this Bylaw 1034-2019.

# **Schedule A**

GSR3745\_SpeedBylaw.mxd