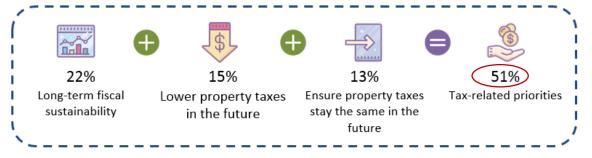

### **Top Priorities**

# Perceived Value Received for Taxes Paid

NET good, very good, excellent