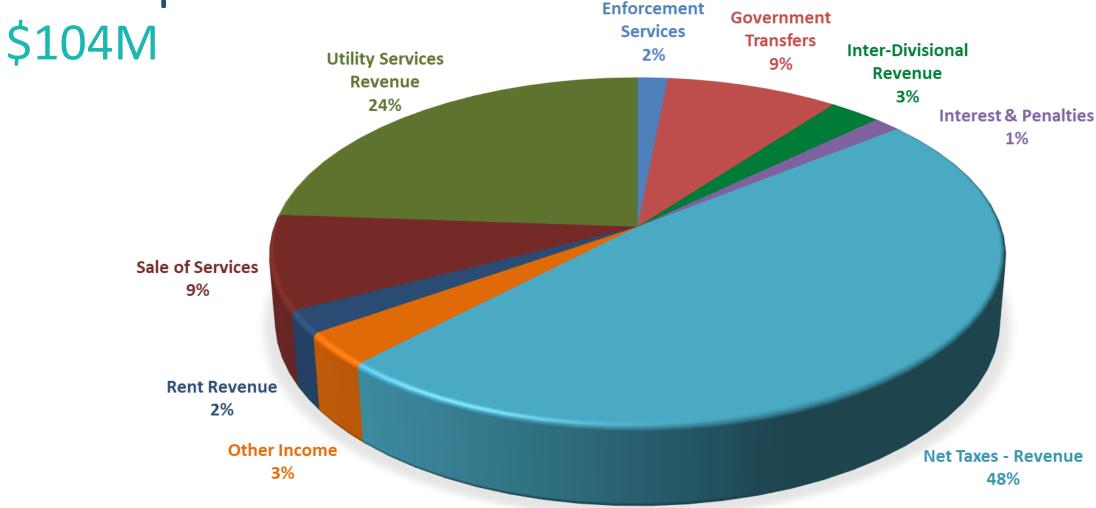

### 2020 Operational Expenses

\$90M **Contract Services 17**%

Financial Drivers – Population Growth

1.8% Growth from 2018 to 2019