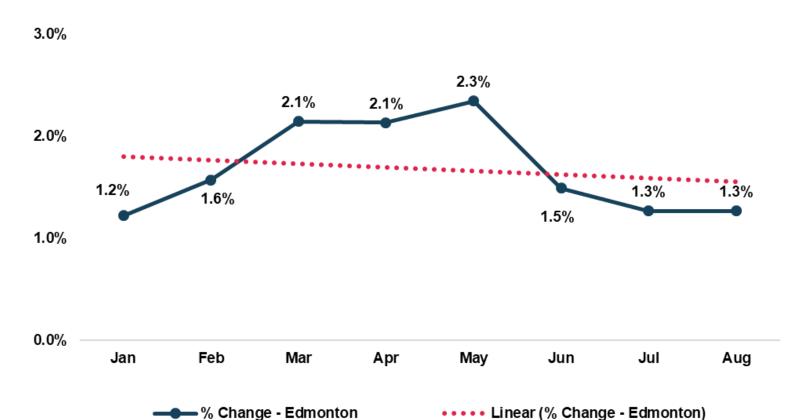

| 1.73%  | 3.50%    | 5.08% |
|                                                            |        |          |       |

**Previously** 

4.34% 5.05%













### 2020 Operational Expenses

\$90M **Contract Services 17**%







Financial Drivers – Population Growth





1.8% Growth from 2018 to 2019





## Residential Growth – Actual and Projected





## duc 2920.2022 BUDGET



### Non-Residential Growth – Actual and Projected



■ Budget ■ Actual

Original Projection



1.0%

2022

2021



### 2020.2022 BUDGET



17,094,843

1,359,181

7.95%

860,813

5.04%

### Non-Residential Vacancy Rates — Industrial Park

#### 2019 Q2 Industrial Market Statistics







#### Permit Revenue – Sustainable vs Non-Sustainable







### Capital Region - CPI











#### Future Growth & Contributed Assets



Southfork outdoor rink

Blackstone & Woodbend sanitary lift stations

Robinson reservoir & pumping facility





### Other Capital Considerations – Contributed Assets







### Council Direction – March 18th, 2019

Motion: That Committee direct Administration to investigate the following options to adjust the multi-year budgets to align with reduced revenues to achieve Committee's desire to reduce the multi-year tax impacts.

Continue to look for new revenue opportunities

#### **Reduce operational expenses**

- Continue to introduce new efficiencies
- Limit requests for new service levels/business cases
- Eliminate built in allowance for business cases
- Defer operational projects that can be moved to future years
- Tighten contract serv