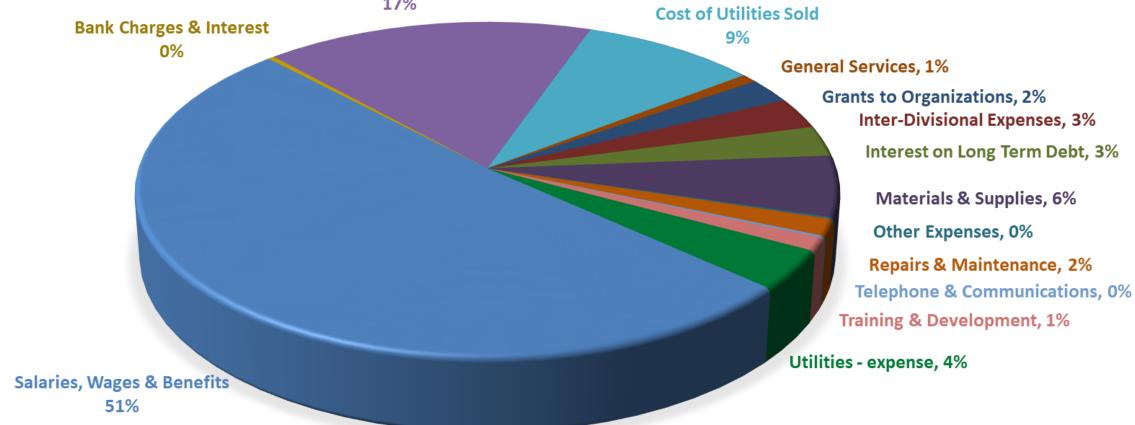

### 2020 Operational Expenses

\$90M **Contract Services 17**%

Financial Drivers – Population Growth

1.8% Growth from 2018 to 2019

### 2020 Capital Projects by Funding Source

Tax supported -**Debenture Borrowing** 17%