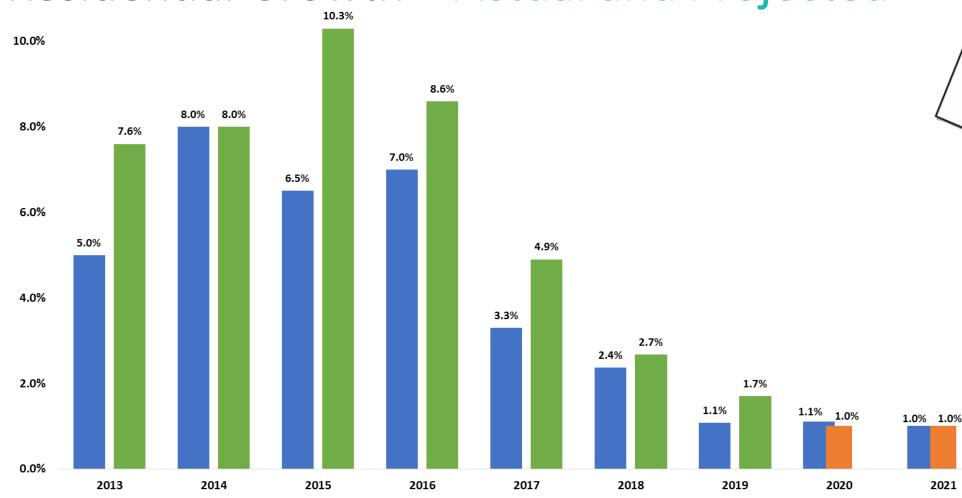

### Non-Residential Growth – Actual and Projected

■ Budget ■ Actual

Original Projection

1.0%

2022

2021

## **Key Considerations**

- 1. Unbalanced residential and non-residential growth
- 2. Living within our means
- 3. Shifting focus to long-term
- 4. Making strategic decisions with a multi-year mill rate
- 5. Uncertain micro/macro economic factors
- 6. Inflation
- 7. Revenue registry high risk MSI and Airport Tax Share
- 8. Provincial reductions TBD
- 9. Airport Tax Share Agreement (under review)

## Proposed Multi-Year Rate

|                                                            |        | Proposed |       |
|------------------------------------------------------------|--------|----------|-------|
|                                                            | 2020   | 2021     | 2022  |
| Base Operational & Capital Requirements                    | -0.58% | 2.32%    | 3.08% |
| Removed One-time Funding to Support Lack of Non-Res Growth |        |          | 2.00% |
| RCMP                                                       | 1.32%  | -        | -     |
| Enhanced Transit                                           | 0.63%  | 0.74%    | -     |
| Partnership Opportunities                                  | 0.36%  | 0.44%    | -     |
| Tax Revenue Increase                                       | 1.73%  | 3.50%    | 5.08% |
|                                                            |        |          |       |

<sup>\*</sup> One-time funding was used annually from 2019 to 2021 to support the significant non-residential projected tax revenue loss

suggested that the Mill Rate Stabilization Reserve be used to fund this