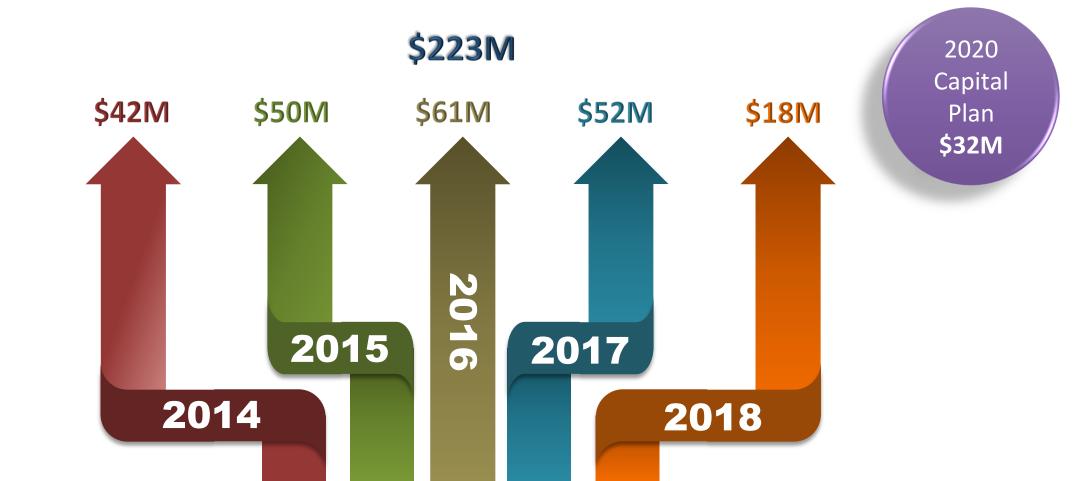

### 10 Year Capital Budget

- 10 year capital budget is \$255M\*
- Over \$1 billion in assets
- 30% is funded by grants (MSI & FGTF)
- Approximately 34% of capital projects per year is for growth
- Approximately 66% of capital projects is to maintain our current assets