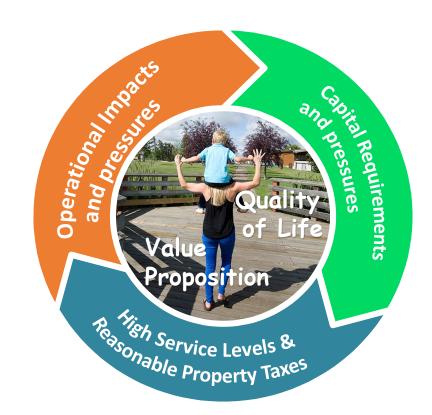

### Retaining High Quality of Life

1.73%

proposed 2020 tax rate increase

What does this mean to the taxpayer?

\$3.20 - \$5.25

increase per month

Citizen Satisfaction Survey

"95% of Leduc citizens rate overall quality of life as good, very good or excellent"

"76% of Leduc citizens perceive the value received for taxes paid to be **good**, **very good** or **excellent**"