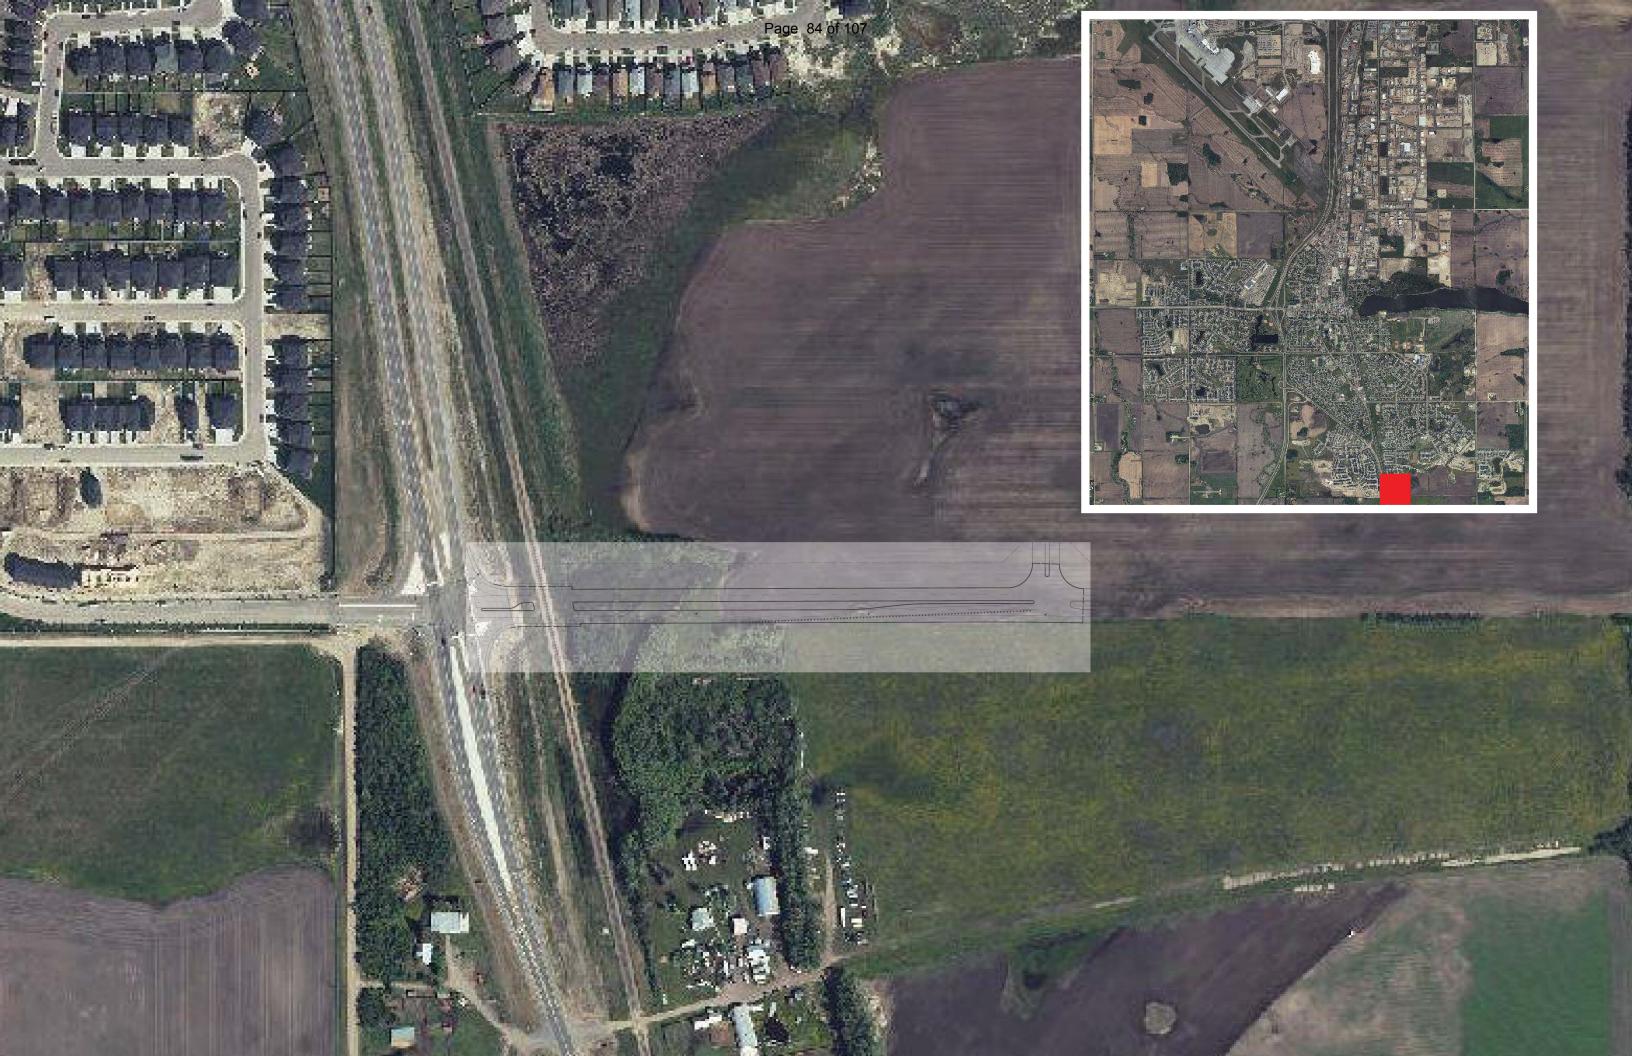

Administration is currently working with CP Rail to construct a new grade crossing along the mainline track at Pioneer Road. This crossing will allow the development of Pioneer Road, an arterial roadway that will in the future provide a connection from Highway 2A to the Spine Road, further improving the City's transportation network. As this crossing will be immediately adjacent to current and future residential development, Administration has ensured the design of the crossing meets the requirements for whistle cessation.

# **ATTACHMENTS**

- 1. Proposed Bylaw 1033-2019 Train Whistling Bylaw Amendment
- 2. Excerpt of Section 23.1 of Railway Safety Act R.S.C., 1985, c. 32 (4th Supp.)
- 3. Figure 1: Pioneer Road

Report Number: 2019-CR-086 Page 2 of 2