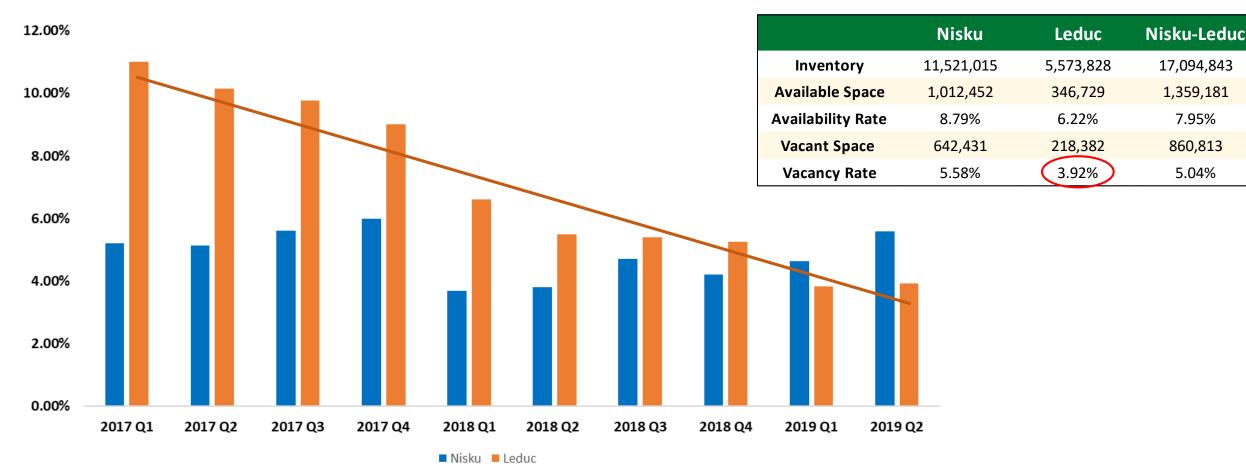

### 2020.2022 BUDGET

17,094,843

1,359,181

7.95%

860,813

5.04%

### Non-Residential Vacancy Rates — Industrial Park

#### 2019 Q2 Industrial Market Statistics