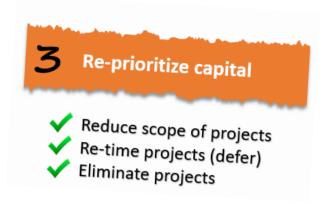

**Re-prioritize capital** 

- Reduce scope of projects
- Re-time projects (defer)
- Eliminate projects