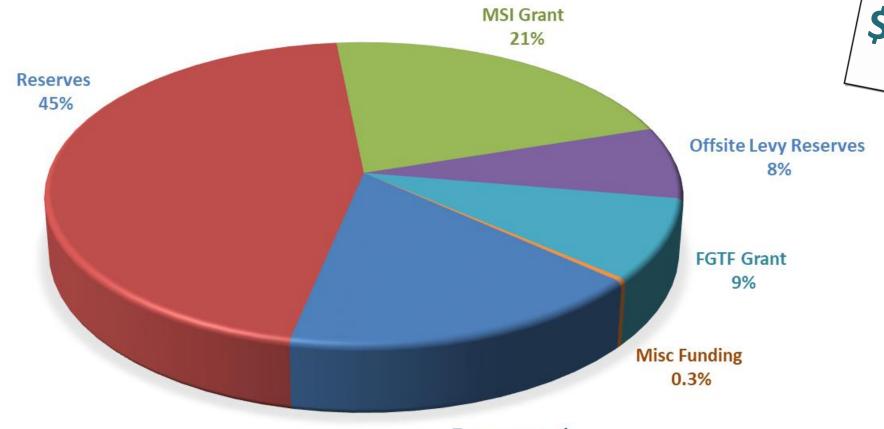

### 10 Year Capital Budget

- 10 year capital budget is \$255M\*
- Over \$1 billion in assets
- 30% is funded by grants (MSI & FGTF)
- Approximately 34% of capital projects per year is for growth
- Approximately 66% of capital projects is to maintain our current assets

### 2020 Capital Projects by Funding Source

Tax supported -**Debenture Borrowing** 17%