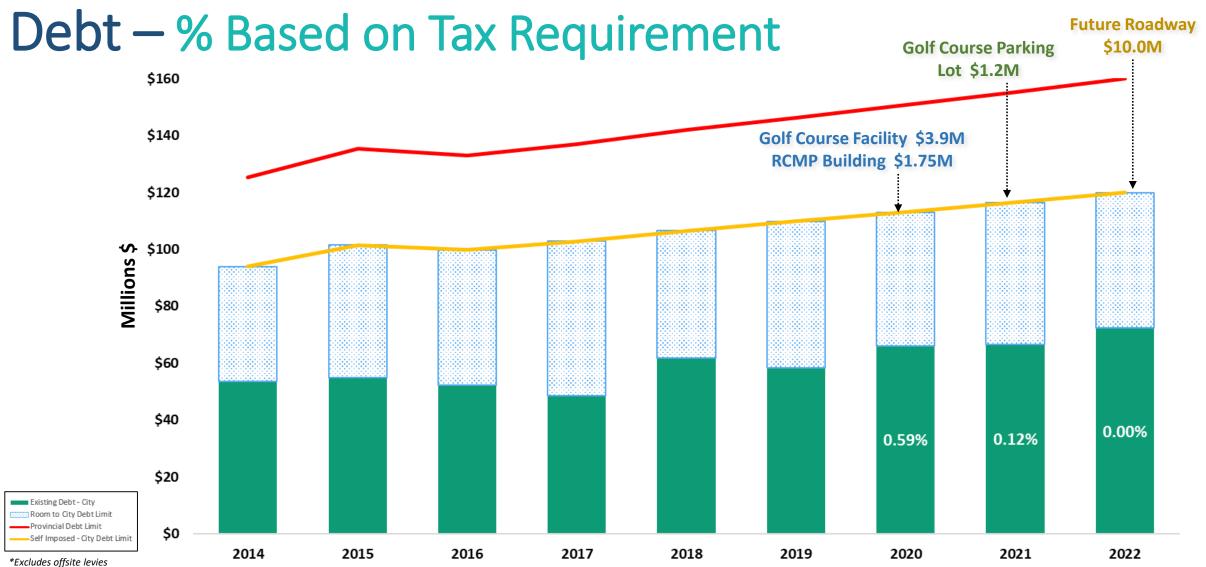

#### How Did We Get from 4.34% to 1.73%?

#### **Reduce Operational Expenses**

Realigned new staffing allocation \$780K downwards based on reduced growth

Favourable reduction in benefits due to \$630K greater pension rate reduction than projected

Council 1% business case allowance \$480K not included

Reduced envelope for economic \$200K development/LNEDA

\$90K Reduced training and development by 10%

#### 2020 Initiative

Departmental Lean Budgeting Risk Mitigation Fund for 2021

### Lean Budgeting

Implement in 2020

for **2021** Budget "Departmental Lean Budgeting Risk Mitigation Fund"

2018 **Snow Removal** Allowance \$230K