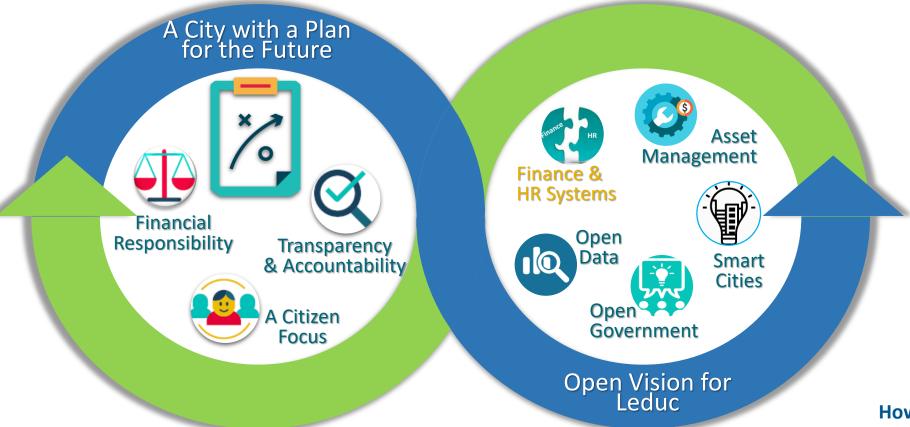

osed 2020 % Tax Revenue Increase

#### **Municipal Comparators**



**City of Edmonton** 

2.60% increase

**City of Spruce** Grove

3.90% increase

**City of Fort** 

Saskatchewan Not available

**City of Leduc** 

1.73% increase

City of St. Albert

2.10% increase



Strathcona County Not available

Leduc County 2.00% increase



OUR MISSION IS: People. Building. Community.

## City Manager's Area & Corporate Services

Presented By: Paul Benedetto, City Manager & Irene Sasyniuk, GM, Corporate Services





### 2920-2022 BUDGET



### Office of the City Manager

Strategic Focus Area







### Airport Tax Share Agreement

- Opportunity to review rationale
- Determine what the city needs
- Understand impacts from and to the region







#### Corporate Services – Providing the Foundation



How do we ay the foundation?





Corporate Services – Enhance Informed Decision Making





### 2920-2022 BUDGET



#### Corporate Services – Focus on Enhancing Corporate Culture





Leading Self, Others, the Organization

Change in provincial government <u>could</u> mean changes to legislation

Initiatives supporting our values of **Service, Teamwork & Respect** 



### 2920-2022 BUDGET



Assess the Current State

Implement Asset Managemen Practices

SUSTAINABLE SERVICE DELIVERY

PLAN



# Work Management & Asset Management



### 2920.2022 BUDGET



### Finance/HR Software Project – Multi-Staged Approach

What has been done?



Software Request for Information (2017)



Check-in with other municipalities



4-day workshop – needs; options; next steps





### 2920-2022 BUDGET



###