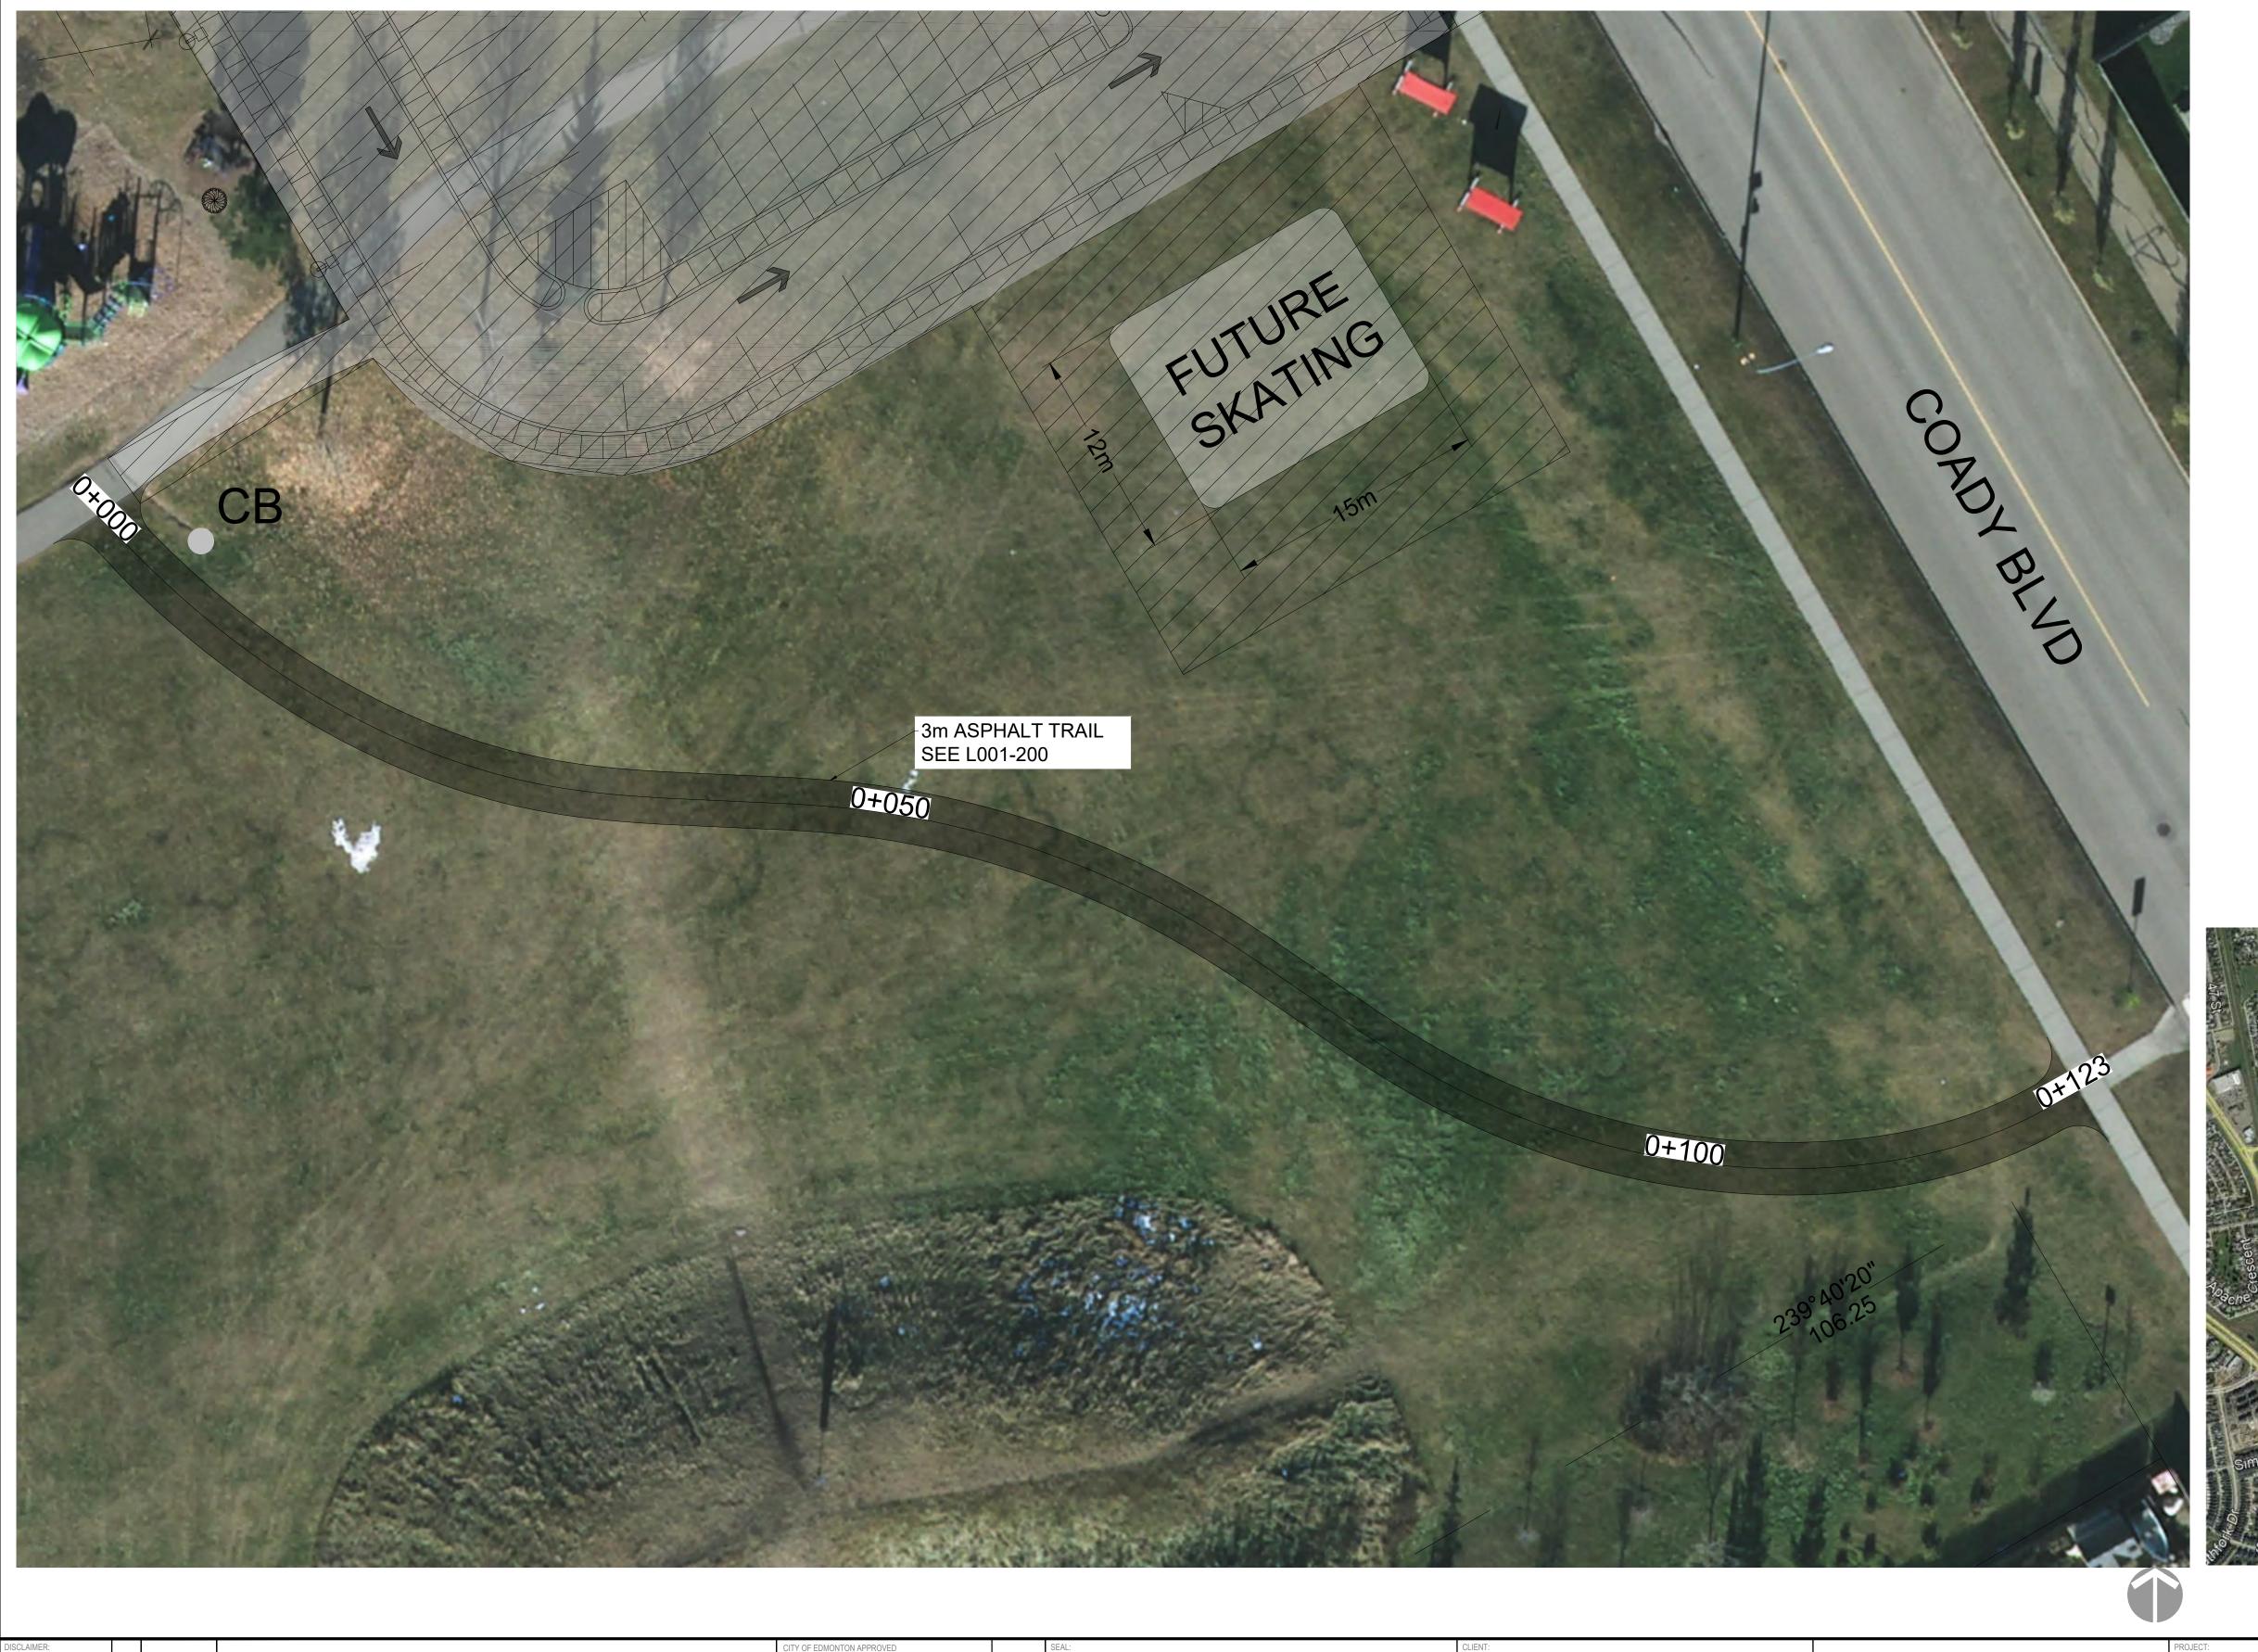

## LANDSCAPE LEGEND

3m WIDE ASPHALT MULTIWAY, SEE L001-200 FOR MATERIAL AND INSTALLATION DETAILS

BY OTHERS

## NOTE:

- FINAL TRAIL ALIGNMENT TO BE STAKED OUT BY CONSULTANT PRIOR TO CONSTRUCTION.
   TRAIL SLOPE AND GRADE TO MATCH EXISTING GROUND TERRAIN AS TO PROMOTE SURFACE DRAINAGE.

| DISCLAIMER: THIS DRAWING AND DESIGN IS COPYRIGHT PROTECTED WHICH SHALL NOT BE USED, REPRODUCED OR REVISED WITHOUT WRITTEN PERMISSION BY WSP. THE CONTRACTOR SHALL CHECK AND VERIFY ALL DIMENSIONS AND UTILITY LOCATIONS AND REPORT ALL ERRORS AND OMISSIONS PRIOR TO COMMENCING WORK. |                                | CITY OF EDMONTON APPROVED | SEAL: | CLIENT:        |                                                                                                                        |                       | PROJECT:          |             | TITLE:                    |                                             |
|---------------------------------------------------------------------------------------------------------------------------------------------------------------------------------------------------------------------------------------------------------------------------------------|--------------------------------|---------------------------|-------|----------------|------------------------------------------------------------------------------------------------------------------------|-----------------------|-------------------|-------------|---------------------------|---------------------------------------------|
|                                                                                                                                                                                                                                                                                       |                                |                           |       |                | 115])                                                                                                                  | ORIGINAL SCALE: 1:200 |                   |             | COMMUNITY ENH<br>CALEDON  | HANCEMENT PROJECT 2021<br>IIA PARK MULTIWAY |
|                                                                                                                                                                                                                                                                                       |                                |                           |       |                | #1200, 10909 JASPER AVENUE<br>EDMONTON, ALBERTA, CANADA T5J 3L9<br>TEL: 780.466.6555   FAX: 780.466.8200   www.wsp.com |                       |                   |             | DRAWING NUMBER:  L001-000 |                                             |
|                                                                                                                                                                                                                                                                                       | A 2021/02/25 ISSUED FOR REVIEW |                           |       |                |                                                                                                                        | DESIGNED BY: K.G.     | DRAWN BY:<br>K.G. | DISCIPLINE: | ISSUE: REVIEW             |                                             |
|                                                                                                                                                                                                                                                                                       | IS DATE DESCRIPTION            |                           | -     |                | PROJECT NO:                                                                                                            | CHECKED BY:           |                   | LANDSCAPE   |                           |                                             |
|                                                                                                                                                                                                                                                                                       | ISSUED FOR - REVISION:         |                           |       | CLIENT REF. #: | 19M-01376-00                                                                                                           | J.G.                  | APPROVED BY: R.F. |             | DATE OF: 2021-02-25       |                                             |