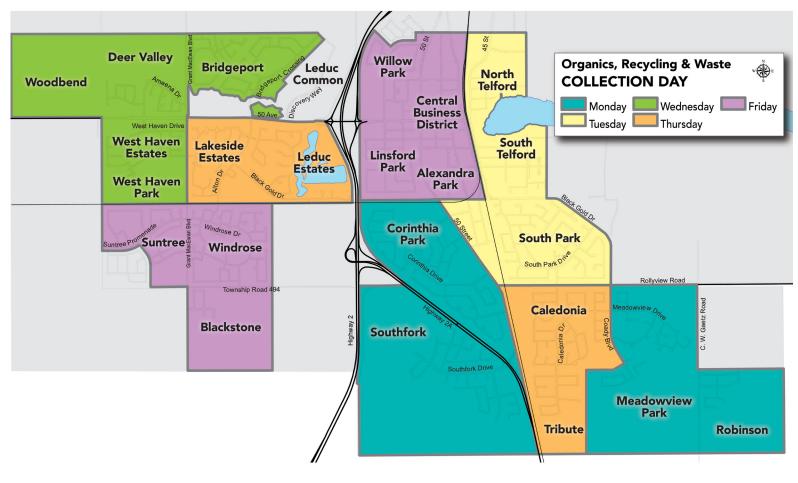

## Curbside collection schedule

## About cart collection and schedule

- The city offers its utility customers a weekly collection schedule which includes the collection of waste, blue bag recyclables and organics.
- Carts are collected from either the back alley or the front street depending on access. If you are uncertain about your collection location, call the Eco-smart Hotline.
- Carts for new customers are delivered to the location that they will be picked up from.
- Blue bags are collected weekly year round.
- Waste is collected every second week year round.
- Organics are collected every second week in the winter and weekly from late April to mid-November. For specific dates check the calendar.
- The Eco Station takes blue bag recycling products, e-waste, household hazardous waste, old clothing and additional bags of waste year round. Check Leduc.ca for opening times.