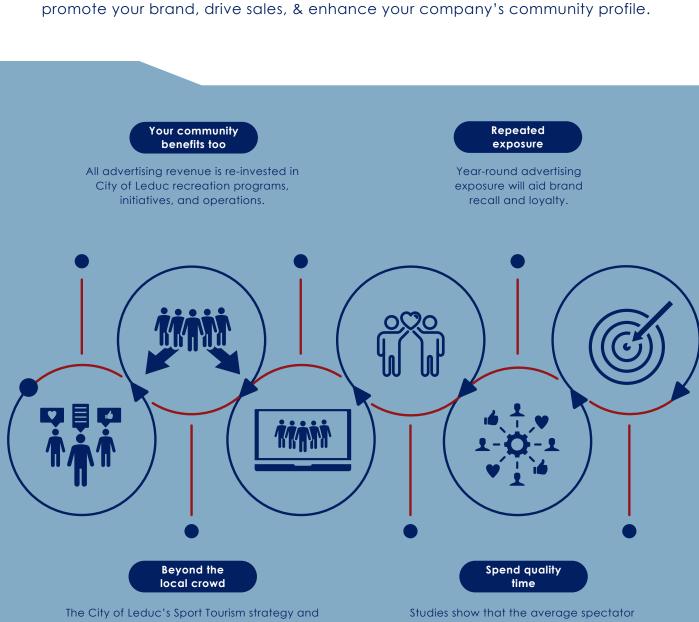

### LET YOUR BRAND BE THE CENTRE OF ATTENTION

Market Your Brand - Support Your Community. Put an impactful message in front of tens of thousands of viewers and leave a lasting impression of your community-loving brand.

# LOOKING FOR THE BEST BRAND EXPOSURE IN LEDUC?

With hundreds of thousands of visits annually, Leduc's ice arenas are the perfect place to

ATTRACT

ATTENTION

HAVE YOUR

**BRAND SEEN** 

Leduc's high performance teams draw regional, national, and international visitors.

**MAKE AN** 

**IMPRESSION** 

Studies show that the average spectator spends sixty (60) minutes per arena visit and often visits more than once a week.

GET

CONNECTED

DRIVE

**INTEREST** 