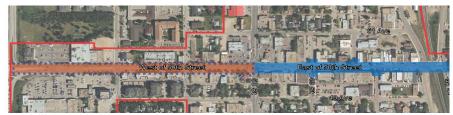

## Leduc Main Street Enhancements

Information Package
April 2016

**Key Plan - Main Street** Scale: N.T.S.

Proposed Plan View Layout of Main Street - East of 50th Street Scale: N.T.S.

**Key Plan - Main Street** Scale: N.T.S.