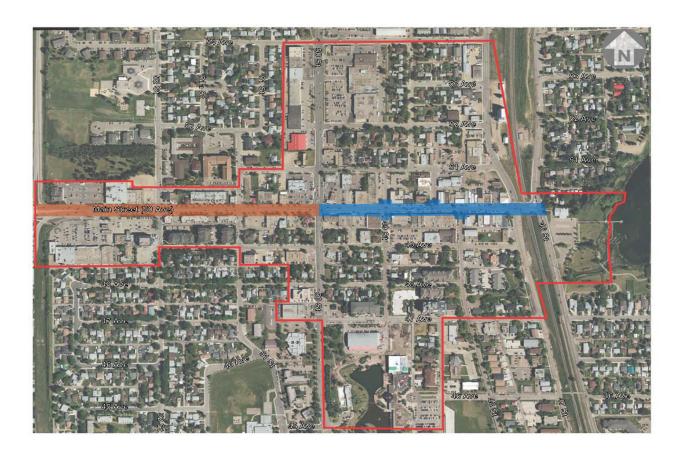

## Leduc Main Street Enhancements

Information Package
April 2016

**Key Plan - Main Street** Scale: N.T.S.

Proposed Plan View Layout of Main Street - East of 50th Street Scale: N.T.S.

**Key Plan - Main Street** Scale: N.T.S.