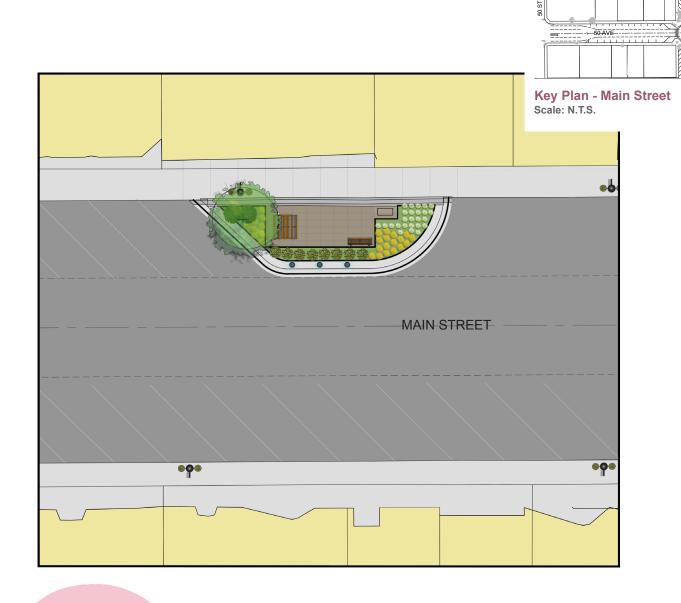

leduc main street: main street lighting

Hanging Baskets: Commercial grade baskets (by others)

**Wayfinding Kiosk** 

**Key Plan - Main Street** 

Scale: N.T.S.

The conceptual drawings shown are for information purposes only and are subject to change at the time of construction due to factors such as budget, site conditions, etc. **Key Plan - Main Street** Scale: N.T.S. Bike Racks Street Light with 2 Hanging Baskets & Banner Trench Drains Planters Seating MAIN STREE -Crosswalks Lit Bollards -(Typical) -Un-lit Bollards