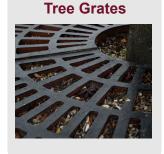

leduc main street: main street lighting

Hanging Baskets: Commercial grade baskets (by others)

**Wayfinding Kiosk** 

**Key Plan - Main Street** 

Scale: N.T.S.

The conceptual drawings shown are for information purposes only and are subject to change at the time of construction due to factors such as budget, site conditions, etc. **Key Plan - Main Street** Scale: N.T.S. Bike Racks Street Light with 2 Hanging Baskets & Banner Trench Drains Planters Seating MAIN STREE -Crosswalks Lit Bollards -(Typical) -Un-lit Bollards