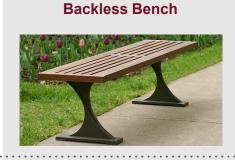

leduc main street: main street lighting

Hanging Baskets: Commercial grade baskets (by others)

**Wayfinding Kiosk** 

**Key Plan - Main Street** 

Scale: N.T.S.

The conceptual drawings shown are for information purposes only and are subject to change at the time of construction due to factors such as budget, site conditions, etc. **Key Plan - Main Street** Scale: N.T.S. Bike Racks Street Light with 2 Hanging Baskets & Banner Trench Drains Planters Seating MAIN STREE -Crosswalks Lit Bollards -(Typical) -Un-lit Bollards