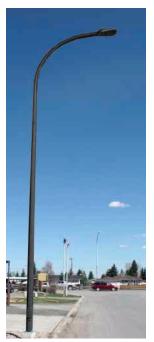

Proposed Existing

Phase 2B Light Standard: Cobra Head (LED) by Fortis in Black Steel Davit Pole (Structure No. 1460) with (2) banners and (2) basket arms each.