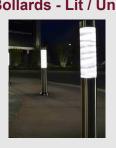

leduc main street: main street lighting

Hanging Baskets: Commercial grade baskets (by others)

**Wayfinding Kiosk** 

**Key Plan - Main Street** 

Scale: N.T.S.

The conceptual drawings shown are for information purposes only and are subject to change at the time of construction due to factors such as budget, site conditions, etc. **Key Plan - Main Street** Scale: N.T.S. Bike Racks Street Light with 2 Hanging Baskets & Banner Trench Drains Planters Seating MAIN STREE -Crosswalks Lit Bollards -(Typical) -Un-lit Bollards