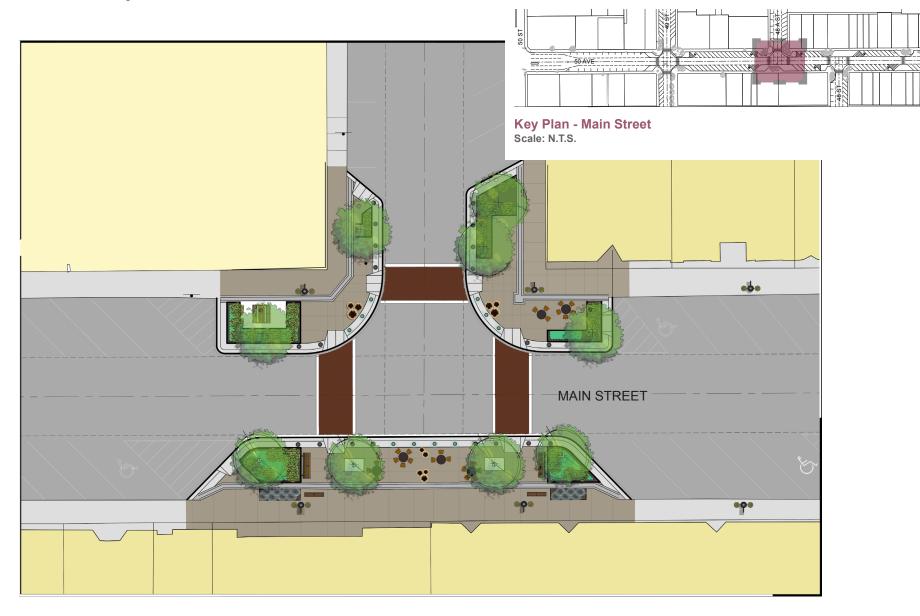

## Leduc Main Street Enhancements

Information Package
April 2016

**Key Plan - Main Street** Scale: N.T.S.

Proposed Plan View Layout of Main Street - East of 50th Street Scale: N.T.S.

**Key Plan - Main Street** Scale: N.T.S.