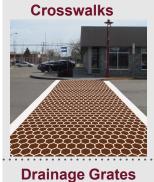

leduc main street: main street lighting

Hanging Baskets: Commercial grade baskets (by others)

**Wayfinding Kiosk** 

**Key Plan - Main Street** 

Scale: N.T.S.

The conceptual drawings shown are for information purposes only and are subject to change at the time of construction due to factors such as budget, site conditions, etc. **Key Plan - Main Street** Scale: N.T.S. Bike Racks Street Light with 2 Hanging Baskets & Banner Trench Drains Planters Seating MAIN STREE -Crosswalks Lit Bollards -(Typical) -Un-lit Bollards