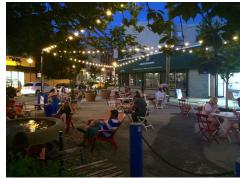

leduc main street: main street lighting

Hanging Baskets: Commercial grade baskets (by others)

**Wayfinding Kiosk** 

**Key Plan - Main Street** 

Scale: N.T.S.

The conceptual drawings shown are for information purposes only and are subject to change at the time of construction due to factors such as budget, site conditions, etc. **Key Plan - Main Street** Scale: N.T.S. Bike Racks Street Light with 2 Hanging Baskets & Banner Trench Drains Planters Seating MAIN STREE -Crosswalks Lit Bollards -(Typical) -Un-lit Bollards