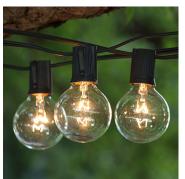

## **Gateway Light Standard:**

Traditionaire (LED) by Fortis in Black Fluted Pole (Structure No. 1429)

**Decorative LED String Lights:** Commercial Grade Globe Drop Lights

The conceptual drawings shown are for information purposes only and are subject to change at the time of construction due to factors such as budget, site conditions, etc.