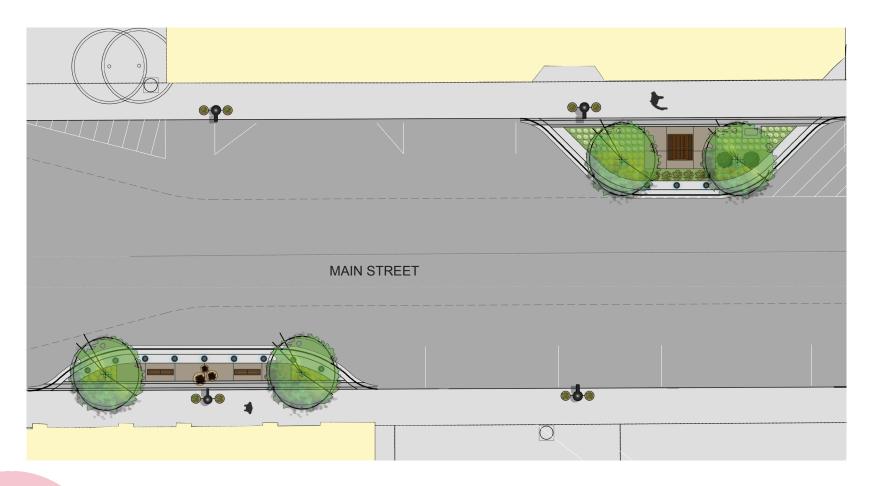

## Leduc Main Street Enhancements

Information Package
April 2016

**Key Plan - Main Street** Scale: N.T.S.

Proposed Plan View Layout of Main Street - East of 50th Street Scale: N.T.S.

**Key Plan - Main Street** Scale: N.T.S.

(Typical)

**Key Plan - Main Street** 

Scale: N.T.S.

Key Plan - Main Street Scale: N.T.S.

Proposed Plan View Layout of Main Street - West of 50th Street

Scale: N.T.S.

**Hanging Baskets** 

**Cloth Banners** 