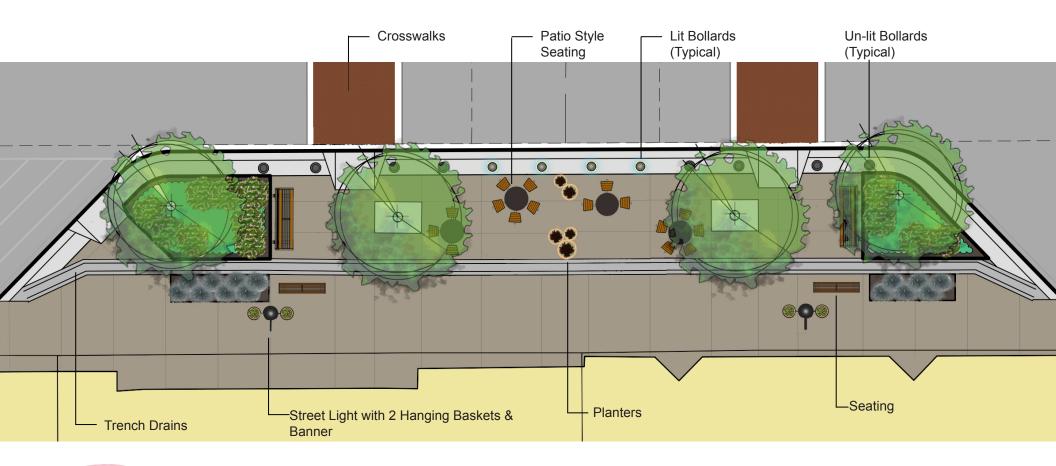

leduc main street: main street lighting

Hanging Baskets: Commercial grade baskets (by others)

**Wayfinding Kiosk** 

**Key Plan - Main Street** 

Scale: N.T.S.

The conceptual drawings shown are for information purposes only and are subject to change at the time of construction due to factors such as budget, site conditions, etc. **Key Plan - Main Street** Scale: N.T.S. Bike Racks Street Light with 2 Hanging Baskets & Banner Trench Drains Planters Seating MAIN STREE -Crosswalks Lit Bollards -(Typical) -Un-lit Bollards