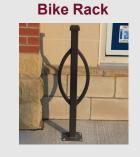

leduc main street: main street lighting

Hanging Baskets: Commercial grade baskets (by others)

**Wayfinding Kiosk** 

**Key Plan - Main Street** 

Scale: N.T.S.

The conceptual drawings shown are for information purposes only and are subject to change at the time of construction due to factors such as budget, site conditions, etc. **Key Plan - Main Street** Scale: N.T.S. Bike Racks Street Light with 2 Hanging Baskets & Banner Trench Drains Planters Seating MAIN STREE -Crosswalks Lit Bollards -(Typical) -Un-lit Bollards