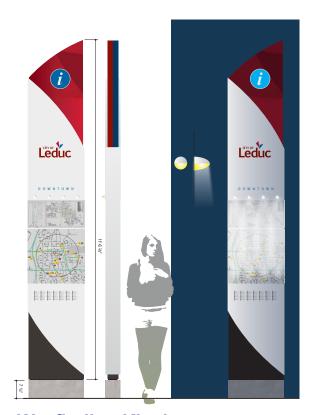

leduc main street: main street lighting

Hanging Baskets: Commercial grade baskets (by others)

**Wayfinding Kiosk** 

**Key Plan - Main Street** 

Scale: N.T.S.

The conceptual drawings shown are for information purposes only and are subject to change at the time of construction due to factors such as budget, site conditions, etc. **Key Plan - Main Street** Scale: N.T.S. Bike Racks Street Light with 2 Hanging Baskets & Banner Trench Drains Planters Seating MAIN STREE -Crosswalks Lit Bollards -(Typical) -Un-lit Bollards