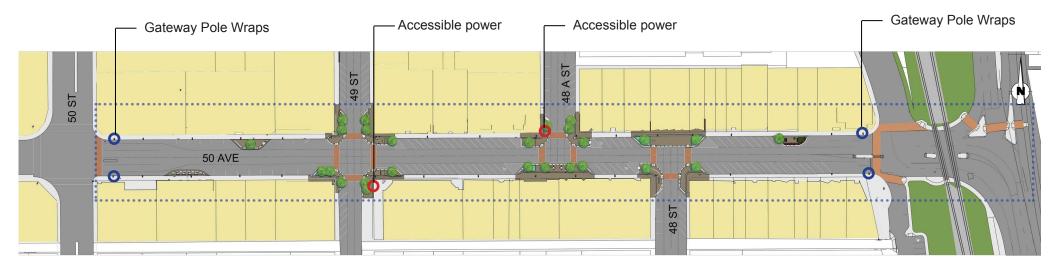

## Leduc Main Street Enhancements

Information Package
April 2016

**Key Plan - Main Street** Scale: N.T.S.

Proposed Plan View Layout of Main Street - East of 50th Street Scale: N.T.S.

**Key Plan - Main Street** Scale: N.T.S.

leduc main street: main street lighting

Hanging Baskets: Commercial grade baskets (by others)

**Wayfinding Kiosk** 

**Key Plan - Main Street** 

Scale: N.T.S.

The conceptual drawings shown are for information purposes only and are subject to change at the time of construction due to factors such as budget, site conditions, etc. **Key Plan - Main Street** Scale: N.T.S. Bike Racks Street Light with 2 Hanging Baskets & Banner Trench Drains Planters Seating MAIN STREE -Crosswalks Lit Bollards -(Typical) -Un-lit Bollards