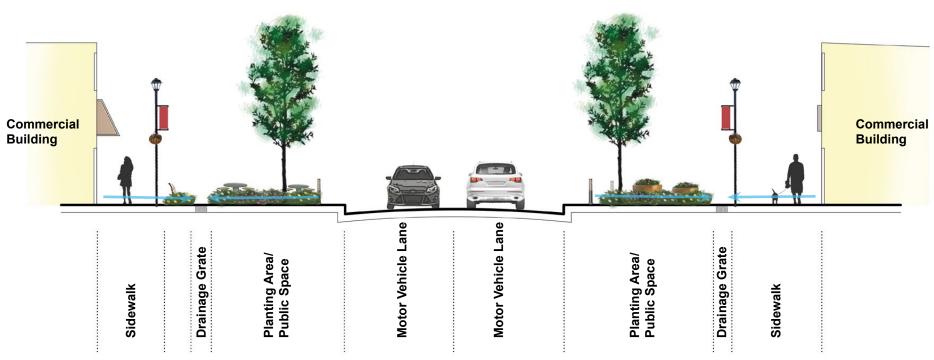

leduc main street: main street lighting

Hanging Baskets: Commercial grade baskets (by others)

**Wayfinding Kiosk** 

**Key Plan - Main Street** 

Scale: N.T.S.

The conceptual drawings shown are for information purposes only and are subject to change at the time of construction due to factors such as budget, site conditions, etc. **Key Plan - Main Street** Scale: N.T.S. Bike Racks Street Light with 2 Hanging Baskets & Banner Trench Drains Planters Seating MAIN STREE -Crosswalks Lit Bollards -(Typical) -Un-lit Bollards