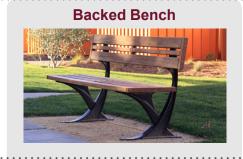

leduc main street: main street lighting

Hanging Baskets: Commercial grade baskets (by others)

**Wayfinding Kiosk** 

**Key Plan - Main Street** 

Scale: N.T.S.

The conceptual drawings shown are for information purposes only and are subject to change at the time of construction due to factors such as budget, site conditions, etc. **Key Plan - Main Street** Scale: N.T.S. Bike Racks Street Light with 2 Hanging Baskets & Banner Trench Drains Planters Seating MAIN STREE -Crosswalks Lit Bollards -(Typical) -Un-lit Bollards