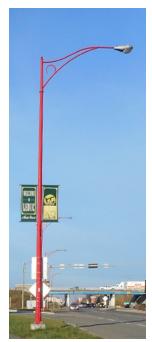

## **Gateway Light Standard:**

Traditionaire (LED) by Fortis in Black Fluted Pole (Structure No. 1429)

**Decorative LED String Lights:** Commercial Grade Globe Drop Lights

The conceptual drawings shown are for information purposes only and are subject to change at the time of construction due to factors such as budget, site conditions, etc.