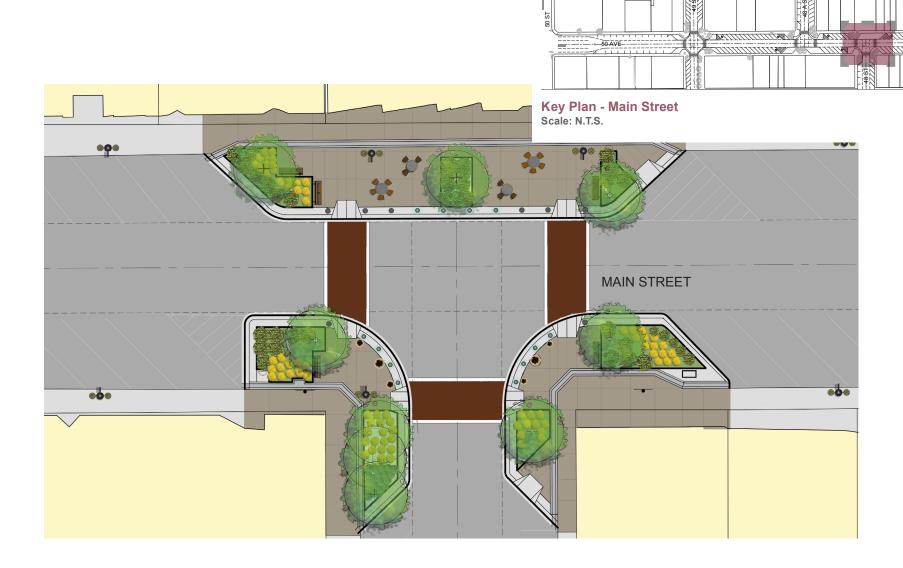

(Typical)

**Key Plan - Main Street** 

Scale: N.T.S.

Key Plan - Main Street Scale: N.T.S.

Proposed Plan View Layout of Main Street - West of 50th Street

Scale: N.T.S.

**Hanging Baskets** 

**Cloth Banners** 