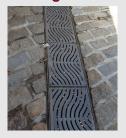

leduc main street: main street lighting

Hanging Baskets: Commercial grade baskets (by others)

**Wayfinding Kiosk** 

**Key Plan - Main Street** 

Scale: N.T.S.

The conceptual drawings shown are for information purposes only and are subject to change at the time of construction due to factors such as budget, site conditions, etc. **Key Plan - Main Street** Scale: N.T.S. Bike Racks Street Light with 2 Hanging Baskets & Banner Trench Drains Planters Seating MAIN STREE -Crosswalks Lit Bollards -(Typical) -Un-lit Bollards