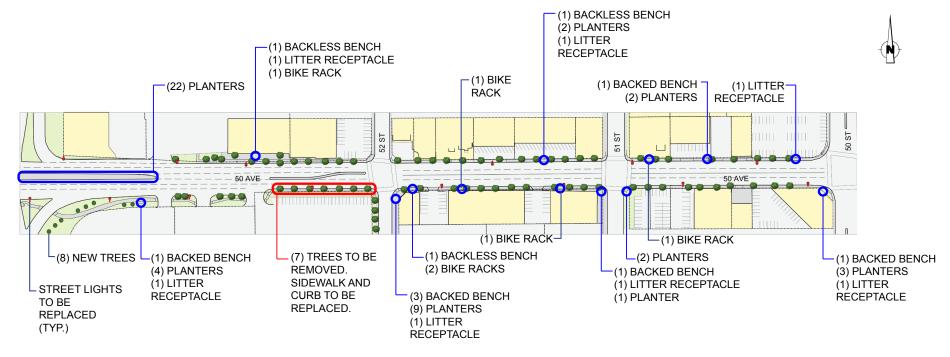

leduc main street: main street lighting

Hanging Baskets: Commercial grade baskets (by others)

**Wayfinding Kiosk** 

**Key Plan - Main Street** 

Scale: N.T.S.

The conceptual drawings shown are for information purposes only and are subject to change at the time of construction due to factors such as budget, site conditions, etc. **Key Plan - Main Street** Scale: N.T.S. Bike Racks Street Light with 2 Hanging Baskets & Banner Trench Drains Planters Seating MAIN STREE -Crosswalks Lit Bollards -(Typical) -Un-lit Bollards

(Typical)

**Key Plan - Main Street** 

Scale: N.T.S.

Key Plan - Main Street Scale: N.T.S.

Proposed Plan View Layout of Main Street - West of 50th Street

Scale: N.T.S.

**Hanging Baskets** 

**Cloth Banners** 