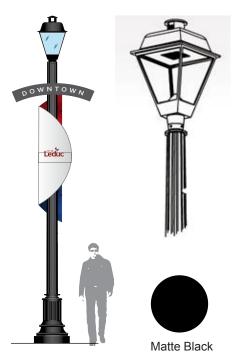

## **Gateway Light Standard:**

Traditionaire (LED) by Fortis in Black Fluted Pole (Structure No. 1429)

**Decorative LED String Lights:** Commercial Grade Globe Drop Lights

The conceptual drawings shown are for information purposes only and are subject to change at the time of construction due to factors such as budget, site conditions, etc.