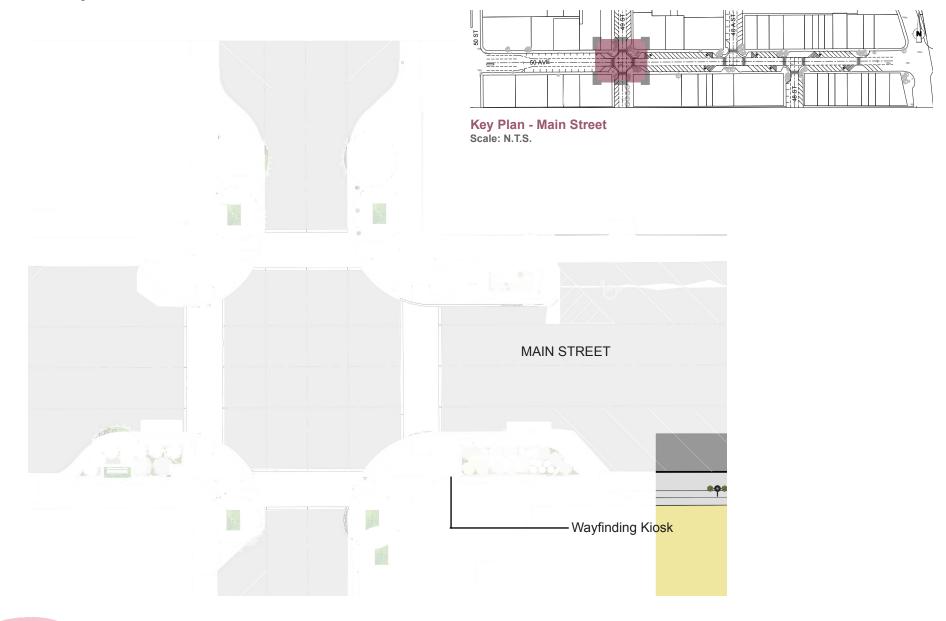

## Leduc Main Street Enhancements

Information Package
April 2016

**Key Plan - Main Street** Scale: N.T.S.

Proposed Plan View Layout of Main Street - East of 50th Street Scale: N.T.S.

**Key Plan - Main Street** Scale: N.T.S.

leduc main street: main street lighting

Hanging Baskets: Commercial grade baskets (by others)

**Wayfinding Kiosk** 

**Key Plan - Main Street** 

Scale: N.T.S.

The conceptual drawings shown are for information purposes only and are subject to change at the time of construction due to factors such as budget, site conditions, etc. **Key Plan - Main Street** Scale: N.T.S. Bike Racks Street Light with 2 Hanging Baskets & Banner Trench Drains Planters Seating MAIN STREE -Crosswalks Lit Bollards -(Typical) -Un-lit Bollards