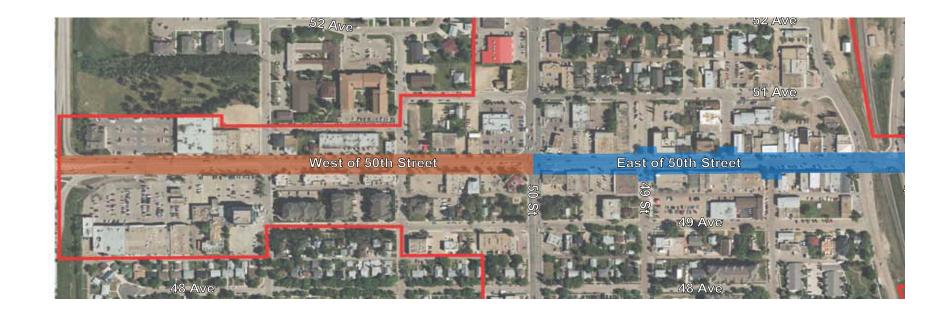

## Leduc Main Street Enhancements

Information Package
April 2016

**Key Plan - Main Street** Scale: N.T.S.

Proposed Plan View Layout of Main Street - East of 50th Street Scale: N.T.S.

**Key Plan - Main Street** Scale: N.T.S.