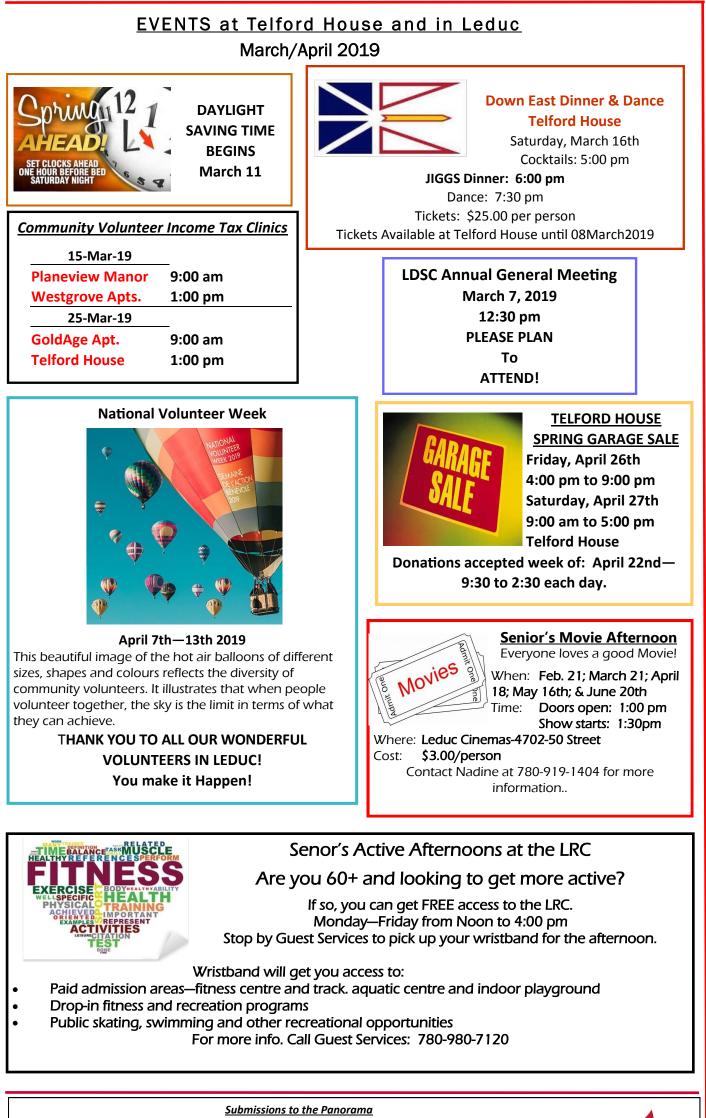

#### COMMUNITY VOLUNTEER INCOME TAX CLINICS

Again this year, the City of Leduc is hosting the *Community Income Tax Program* where volunteers complete tax returns for eligible individuals, **FREE OF CHARGE**. The **deadline** for filing our 2018 returns is: <u>30April2019.</u>

#### Are You Eligible to receive Help with your Taxes?

You must meet the following 2 criteria: a) fall within the income below and b) have a simple tax situation.

|         | •           |                                                  |
|---------|-------------|--------------------------------------------------|
|         | r           | Fotal Family                                     |
| INCOME: | Family Size | Income                                           |
|         | 1 person    | \$35,000                                         |
|         | 2 persons   | \$45,000                                         |
|         | 3 persons   | \$47,500                                         |
|         | 4 persons   | \$50,000                                         |
|         | 5 persons   | \$52,500                                         |
|         | +5 persons  | \$52,500 Plus \$2,500 for each additional persor |
|         |             |                                                  |

Your tax situation is **<u>NOT</u>** simple if you:

- Are self-employed or have employment expenses
- Have business or rental income and expenses
- Have capital gains or losses
- Filed for bankruptcy
- Are completing a tax return for a deceased person.

Please DO NOT call FCSS regarding your personal tax return. We cannot help with personal tax issues. After your tax return has been prepared and submitted by one of the competent volunteers, should you have further questions regarding your tax return please call the CRA at: **1-800-959-8281.** 