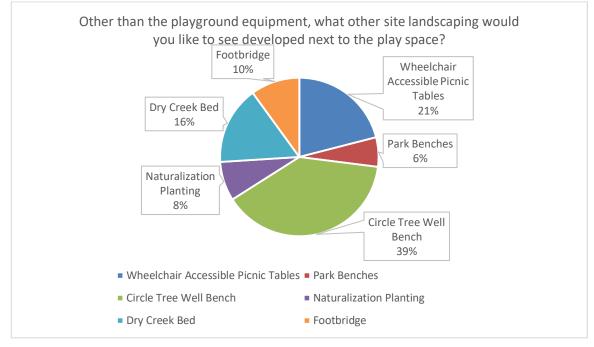

#### What We Heard

Approximately 586 residents/users provided feedback in person and through the online survey. The most requested site and equipment amenities included:

- Accessible picnic tables,
- Circle tree well bench
- Naturalization plantings,
- Basketball hoops,
- Textured and smooth play elements,
- A glider swing that is wheelchair accessible, and
- Parallel play opportunities.