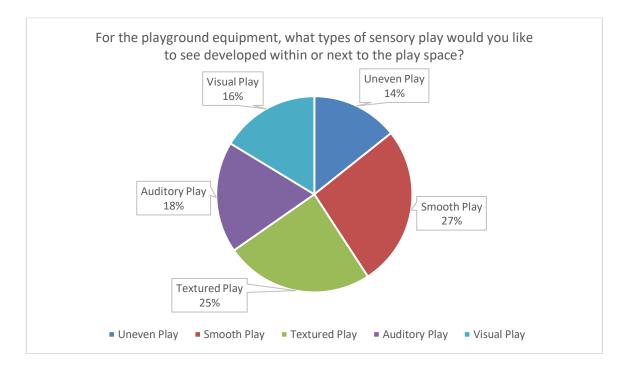

#### What We Heard

Approximately 586 residents/users provided feedback in person and through the online survey. The most requested site and equipment amenities included:

- Accessible picnic tables,
- Circle tree well bench
- Naturalization plantings,
- Basketball hoops,
- Textured and smooth play elements,
- A glider swing that is wheelchair accessible, and
- Parallel play opportunities.