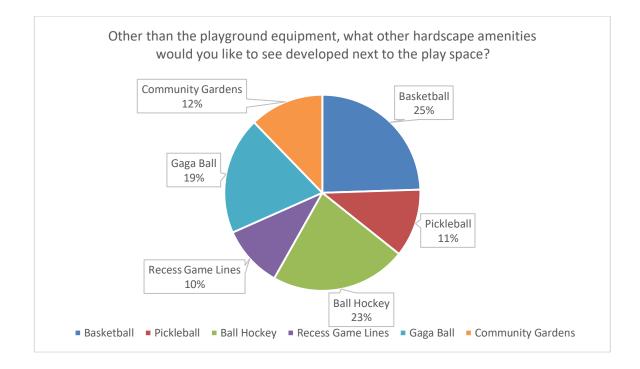

#### What We Heard

Approximately 586 residents/users provided feedback in person and through the online survey. The most requested site and equipment amenities included:

- Accessible picnic tables,
- Circle tree well bench
- Naturalization plantings,
- Basketball hoops,
- Textured and smooth play elements,
- A glider swing that is wheelchair accessible, and
- Parallel play opportunities.