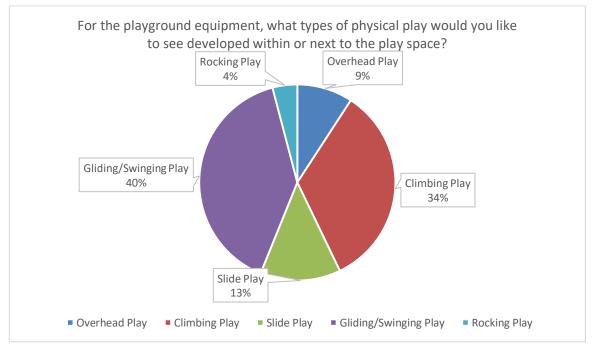

#### What We Heard

Approximately 586 residents/users provided feedback in person and through the online survey. The most requested site and equipment amenities included:

- Accessible picnic tables,
- Circle tree well bench
- Naturalization plantings,
- Basketball hoops,
- Textured and smooth play elements,
- A glider swing that is wheelchair accessible, and
- Parallel play opportunities.