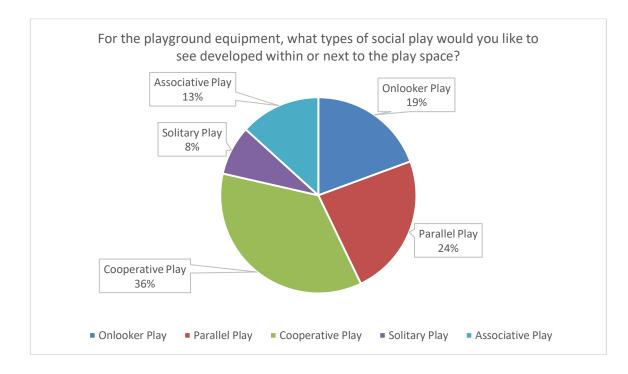

#### What We Heard

Approximately 586 residents/users provided feedback in person and through the online survey. The most requested site and equipment amenities included:

- Accessible picnic tables,
- Circle tree well bench
- Naturalization plantings,
- Basketball hoops,
- Textured and smooth play elements,
- A glider swing that is wheelchair accessible, and
- Parallel play opportunities.