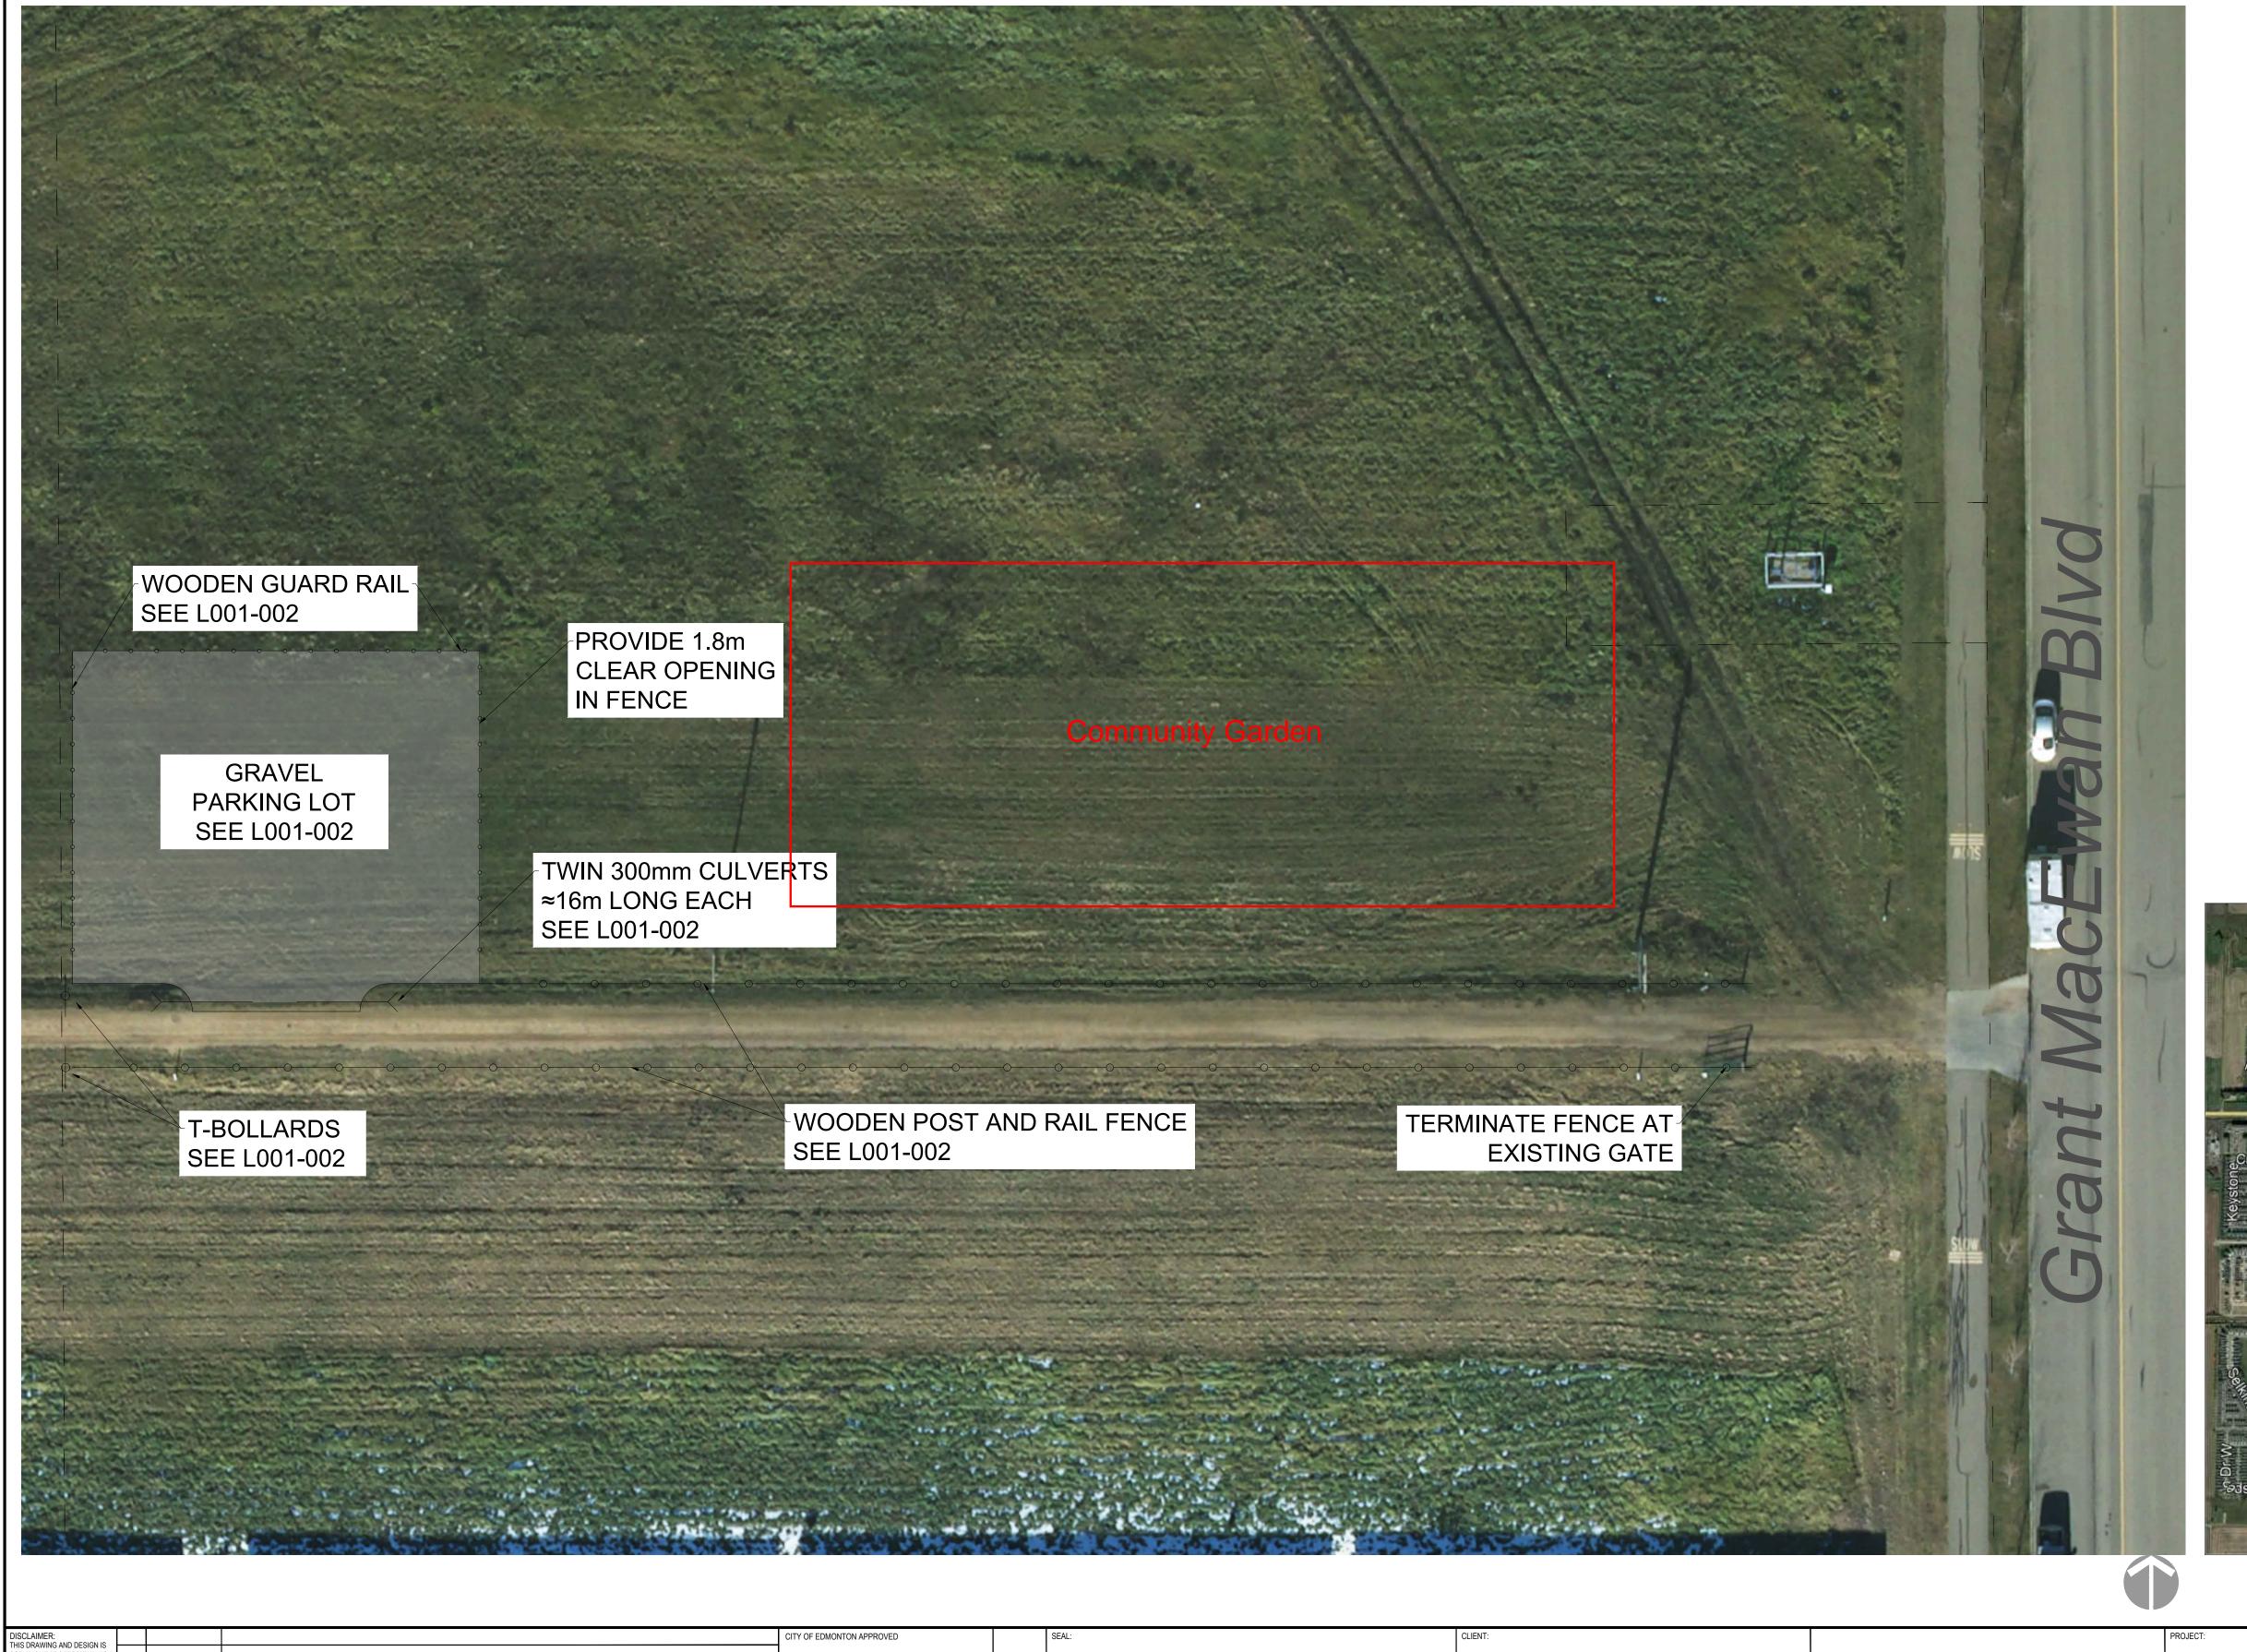

## LANDSCAPE LEGEND

───────── WOODEN GUARD RAIL

WOODEN POST RAIL FENCE

**GRAVEL PARKING LOT** 

## NOTE:

- 1. EXACT LOCATION OF THE GRAVEL PARKING LOT AND APPURTENANCES WILL BE ESTABLISHED IN THE FIELD.
- LOT WILL BE GRADED TO MATCH EXISTING TERRAIN AND PROMOTE DRAINAGE.

COPYRIGHT PROTECTED WH SHALL NOT BE USED, SHALL CHECK AND VERIFY AL DIMENSIONS AND UTILITY CATIONS AND REPORT AL RRORS AND OMISSIONS PRIO A 2021/02/25 ISSUED FOR REVIEW

DESCRIPTION

ISSUED FOR - REVISION:

DATE

1151) #1200, 10909 JASPER AVENUE EDMONTON, ALBERTA, CANADA T5J 3L9
TEL: 780.466.6555 | FAX: 780.466.8200 | www.wsp.com

PROJECT NO:

19M-01376-00

**COMMUNITY ENHANCEMENT PROJECT 2021** COMMUNITY GARDEN TEMPORARY PARKING LOT L001-100 ORIGINAL SCALE: ISSUE: REVIEW DESIGNED BY: K.G. LANDSCAPE CHECKED BY: J.G.