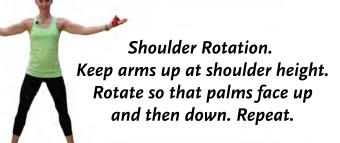

* 



weights



Chair

First Position Plie HOLD HOLD 30 - 45 Seconds



#4 Second Position HOLD HOLD 30 - 45 Seconds



First Position Plie 3 Sets of 8



#3 Second Position Plie 3 Sets of 8



#5 Up & Down Pulses 2 Sets of 8



Stay in Second Position Plie. Move up & down an inch. (This is a small movement)

Workout Of The Week #4



Feb 6 - 12

#### Winter Warrior Challenge

- 1. First Position Plie
- 4. Second Position Hold
- 7. Plie Extension
- 10. Small Leg Circles
- 2. First Position Hold
- 5. Second Position Pulses
- 8. Shoulder Rotations
- 11. Leg Kick Backs
- 3. Second Position
- 6. Shoulder Pulses
- 9. Side Leg Raise

## #6 Shoulder Pulses 3 Sets of 8



Grab your 2 - 3 lb weights.

Move arms up & down an inch.

(This is a small movement)

#### #8 Shoulder Rotation 3 Sets of 8



# #10 Small Leg Circles 8 Repetitons each direction

Lift your leg out to the side. Move it in tiny circles clock wise. (This is a small movement) After 8 Reps switch direction. Repeat on other leg.

## #7 Plie Extension 3 Sets of 8



### #9 Side Leg Raises 3 Sets of 8



Lift your leg out to the side. Move it up & down an inch. (This is a small movement) Repeat 3 sets of 8 and then switch sides.

# #11 Leg Kick Backs 2 Sets of 8



Kick your leg back behind you and squeeze your glutes.

Continue for 2 sets of 8.

Then hold your leg up behind you and pulse it up and down for 2 sets of 8. Repeat on other leg.