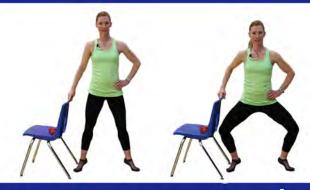

Complete all exercises and the repetitions indicated.

**Equipment Needed** 

weights

Chair

First Position Plie HOLD HOLD 30 - 45 Seconds

#4 Second Position HOLD HOLD 30 - 45 Seconds

First Position Plie 3 Sets of 8

#3 Second Position Plie 3 Sets of 8

#5 Up & Down Pulses 2 Sets of 8

Stay in Second Position Plie. Move up & down an inch. (This is a small movement)

Workout Of The Week #4

Feb 6 - 12