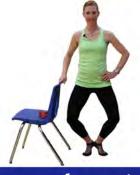

Complete all exercises and the repetitions indicated.

**Equipment Needed** 

weights

Chair

First Position Plie HOLD HOLD 30 - 45 Seconds

#4 Second Position HOLD HOLD 30 - 45 Seconds

First Position Plie 3 Sets of 8