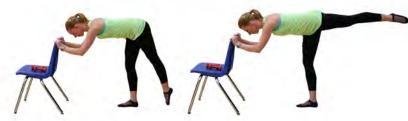

# #11 Leg Kick Backs 2 Sets of 8

Kick your leg back behind you and squeeze your glutes.

Continue for 2 sets of 8.

Then hold your leg up behind you and pulse it up and down for 2 sets of 8. Repeat on other leg.