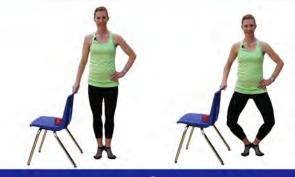

#3 Second Position Plie 3 Sets of 8

#5 Up & Down Pulses 2 Sets of 8

Stay in Second Position Plie. Move up & down an inch. (This is a small movement)

Workout Of The Week #4

Feb 6 - 12