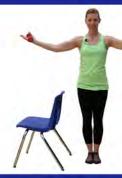

g Raise
- 8. Shoulder Rotations
- 11. Leg Kick Backs

Complete all exercises and the repetitions indicated.

**Equipment Needed** 



weights



Chair

First Position Plie HOLD HOLD 30 - 45 Seconds



#4 Second Position HOLD HOLD 30 - 45 Seconds



First Position Plie 3 Sets of 8



#3 Second Position Plie 3 Sets of 8



#5 Up & Down Pulses 2 Sets of 8



Stay in Second Position Plie. Move up & down an inch. (This is a small movement)

Workout Of The Week #4



Feb 6 - 12

#### Winter Warrior Challenge

- 1. First Position Plie
- 4. Second Position Hold
- 7. Plie Extension
- 10. Small Leg Circles
- 2. First Position Hold
- 5. Second Position Pulses
- 8. Shoulder Rotations
- 11. Leg Kick Backs
- 3. Second Position
- 6. Shoulder Pulses
- 9. Side Leg Raise

## #6 Shoulder Pulses 3 Sets of 8



Grab your 2 - 3 lb weights.

Move arms up & down an inch.

(This is a small movement)

#### #8 Shoulder Rotation 3 Sets of 8



# #10 Small Leg Circles 8 Repetitons each direction

Lift your leg out to the side. Move it in tiny circles clock wise. (This is a small movement) After 8 Reps switch direction. Repeat on other leg.

## #7 Plie Extension 3 Sets of 8



### #9 Side Leg Raises 3 Sets of 8



Lift your leg out to the side. Move it up & down an inch. (This is a small movement) Repeat 3 sets of 8 and then switch sides.

# #11 Leg Kick Backs 2 Sets of 8



Kick your leg back behind you and squeeze your glutes.

Continue for 2 sets of 8.

Then hold your leg up behind you and pulse it up and down for 2 sets of 8. Repeat on other leg.