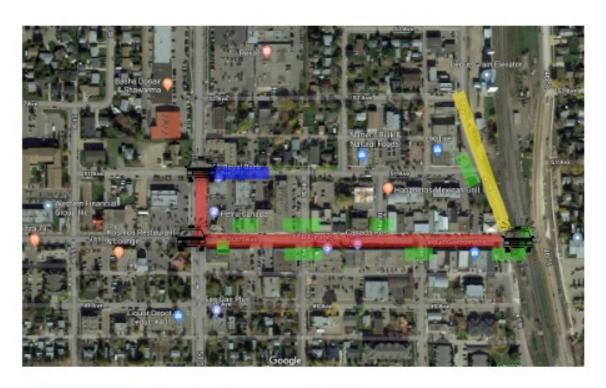

Marshalling starts at 6:00 pm Prior to 6:00 pm, find alternative parking until you're assigned a parade position in the lineup.

Marshalling Area: 47<sup>a</sup> St Parade Route: Main Street DISPERSAL: 51<sup>a</sup> Ave

## 2018 Parade Route Map

Marshalling area (47ST)

Parade Route

Dispersal

**Barridcades** 