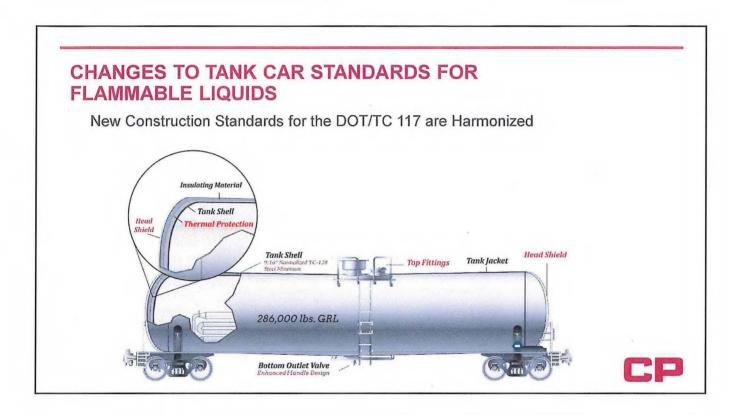

# **Transport Canada Emergency Directives**

- · Crew, size
- Train securement
- Braking
- · DOT 111 tank car retirement