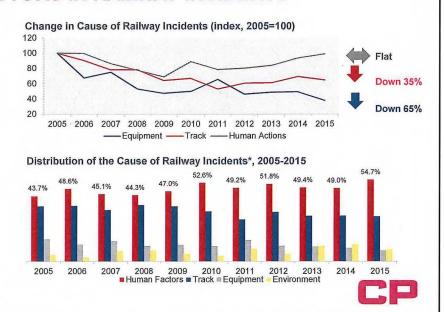

# **ROLE OF HUMAN FACTORS IN RAILWAY INCIDENTS**

- By innovating with technology we made major progress in driving down equipment and track failures
- However ... Human factors caused incidents continue to rise

\*Note: Incidents include Main Track Derailments, Non-Main Track Collisions & Non-Main Track Derailments Source: Transportation Safety Board