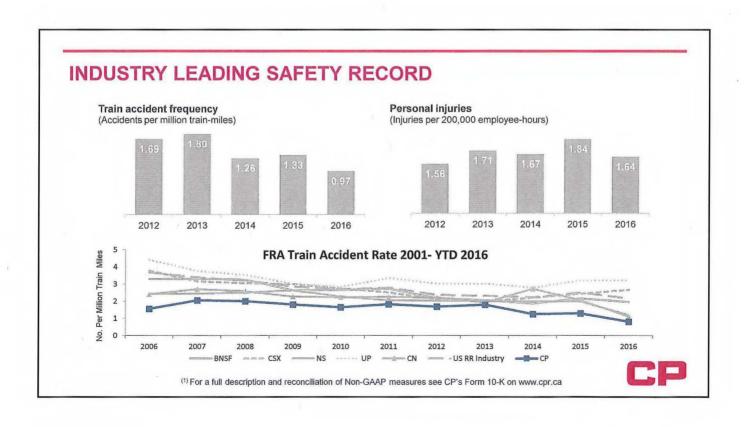

# **ROLE OF HUMAN FACTORS IN RAILWAY INCIDENTS**

- By innovating with technology we made major progress in driving down equipment and track failures
- However ... Human factors caused incidents continue to rise