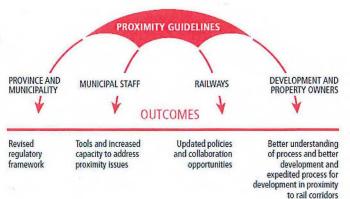

# **PROXIMITY GUIDELINES**

WWW.PROXIMITYISSUES.CA

- Created by the Federation of Canadian Municipalities and the Railway Association of Canada.
- Updated in 2012.
- Re-launched at FCM 2013 in Vancouver