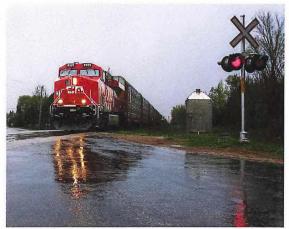

# TRAIN WHISTLES

CANADIAN RAILWAY OPERATING RULE 14 (L) (1)

- · \_\_\_ o \_\_\_
- At public crossings at grade and at every whistle post
- Whistle cessation: http://www.tc.gc.ca/eng/railsafety/gu ideline-287.htm
- Whistle cessation is a detailed process which, if appropriate, will take time to complete.

# **BLOCKED CROSSINGS**

CANADIAN RAILWAY OPERATING RULE 103 - SPECIAL SYSTEM INSTRUCTION

- A train cannot sit in a crossing for more than five (5) minutes, when vehicular or pedestrian traffic requires passage.
- Switching operations must not obstruct vehicular or pedestrian traffic for a longer period than five (5) minutes at a time.
- When emergency vehicles require passage, employees must cooperate to quickly clear the crossing involved.