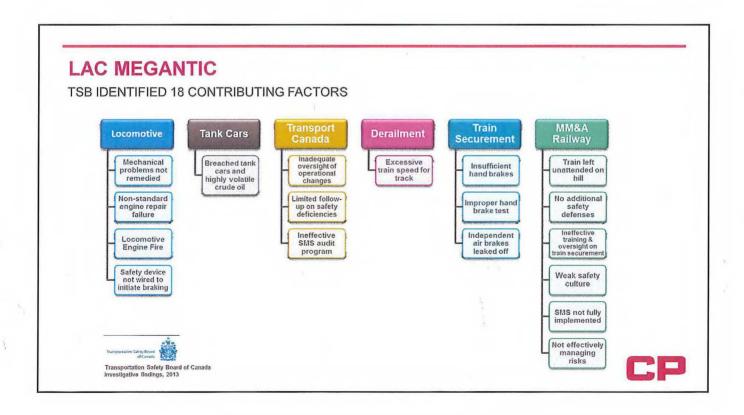

# **ROLE OF HUMAN FACTORS IN RAILWAY INCIDENTS**

- By innovating with technology we made major progress in driving down equipment and track failures
- However ... Human factors caused incidents continue to rise

\*Note: Incidents include Main Track Derailments, Non-Main Track Collisions & Non-Main Track Derailments Source: Transportation Safety Board