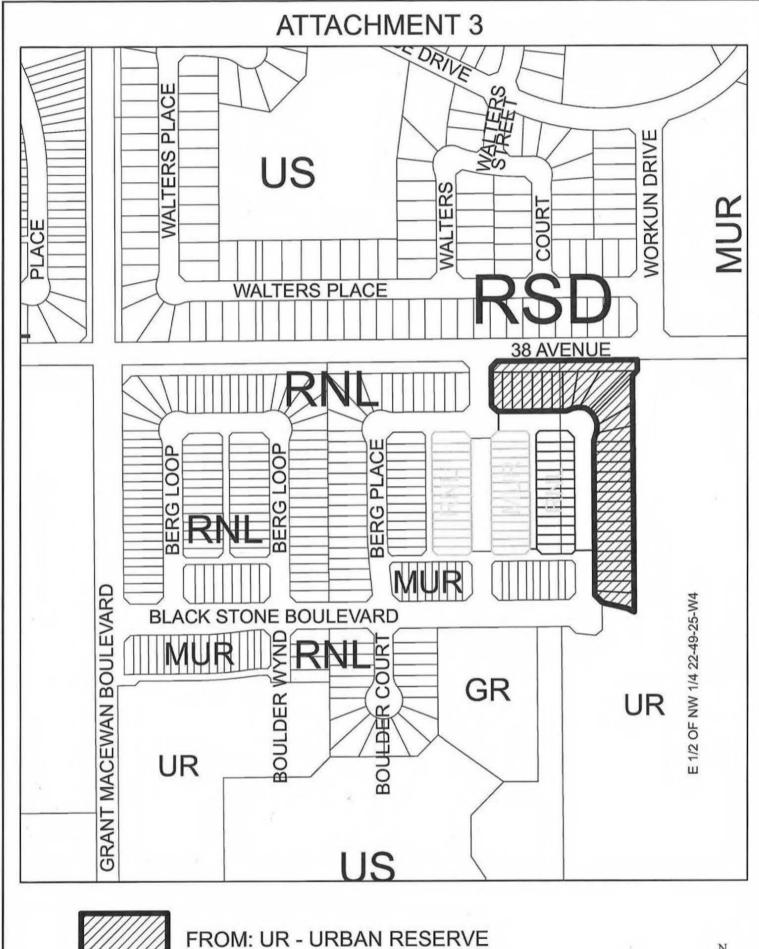

#### REPORT SUMMARY

Bylaw 968-2017 will amend Bylaw 809-2013, Section 27.0 – Land Use Map, by redistricting part of the E and W½ of the NW ¼ Section 22-49-25-W4 from UR – Urban Reserve to DC(23) – Direct Control Distinctive Design. The redistricting will allow for continued residential development in the Black Stone neighbourhood.

Part of the E & W 1/2 of NW 1/4 Section 22-49-25-W4 (consisting of 1.98 ha more or less)

From:

**UR-Urban Reserve** 

To:

DC(23) - Direct Control - Distinctive Design

as shown in Schedule "A", attached hereto and forming part of this bylaw.

#### 2.0 Area of Application

The DC District shall apply to Lots 1-29, Block 7 within the third stage of subdivision of the E & W ½ of NW ¼ Section 22-49-25-W4, as shown on Schedule "At attached to and forming part of the regulations of this Bylaw.