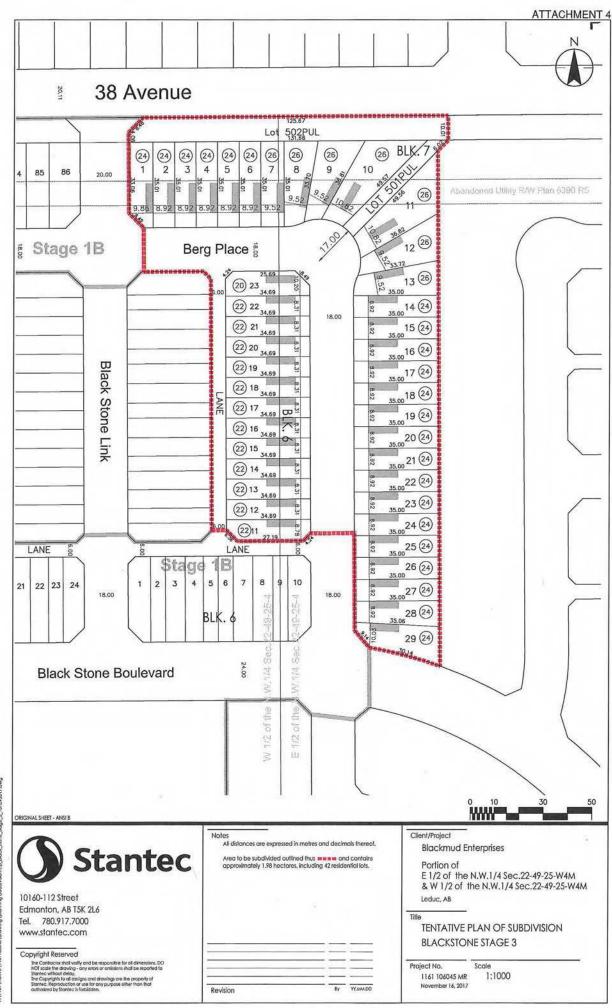

Black Stone Stage 3 proposes to redistrict an area of undeveloped land within the NW ¼ Section 22-49-25-W4 to facilitate 13 lots for single detached, zero lot line homes with rear detached garages. The City's Subdivision Authority has given conditional approval to the subdivision application. The redistricting of these lots by City Council to the RNL land use district under Land Use Bylaw 809-2013 is a condition of subdivision, as is the successful negotiation by administration of a development agreement between the City and the developer of the lands. Until these and all other conditions of the subdivision are met, the subdivision will not be endorsed by administration nor registered at Land Titles.

#### 1.0 General Purpose of District

To establish a site specific development control district to provide for 29 lots to accommodate zero lot line single detached dwellings without access to a lane having an 8.8 m minimum lot width.

#### 2.0 Area of Application

The DC District shall apply to Lots 1-29, Block 7 within the third stage of subdivision of the E & W ½ of NW ¼ Section 22-49-25-W4, as shown on Schedule "At attached to and forming part of the regulations of this Bylaw.

#### 3.0 **Development Criteria**

The minimum Site Width shall be 8.8 m (9.7 m on a Corner Lot)

APPROVED As to Form

B.L.

City Solicitor

ii) The minimum Site Area shall be 299 m² (330 m² on a Corner Lot)