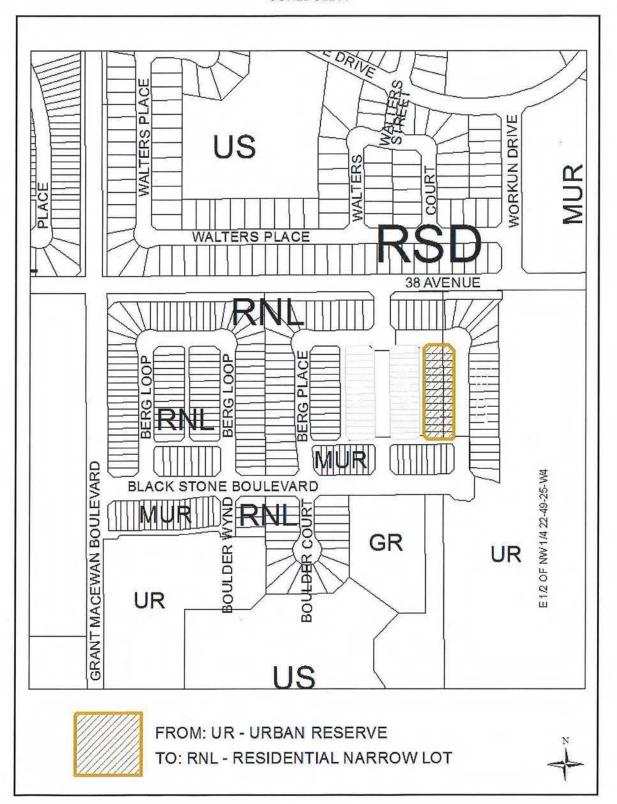

#### REPORT SUMMARY

Bylaw 967-2017 will amend Bylaw 809-2013, Section 27.0 – Land Use Map, by redistricting part of the E and W ½ of the NW ¼ Section 22-49-25-W4 from UR – Urban Reserve to RNL – Residential Narrow Lot. The redistricting will allow for continued residential development in the Black Stone neighbourhood.

Part of the E & W ½ of NW ¼ Section 22-49-25-W4 (consisting of 1.98 ha more or less)

From: UR - Urban Reserve

To: RNL - Residential Narrow Lot

as shown in Schedule A, attached hereto and forming part of this bylaw.