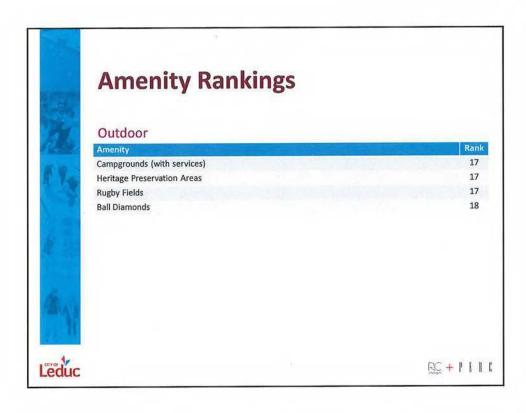

| Outdoor                           |   |
|-----------------------------------|---|
| Amenity                           | R |
| Outdoor Bandstands/Amphitheatres  |   |
| Natural Areas                     |   |
| Multi-Use Trails (non-mechanized) |   |
| Toboggan Hills                    |   |
| Event Grounds for Special Events  |   |
| More Trees                        |   |
| BMX Bicycle Parks                 |   |
| Playgrounds and Tot Lots          |   |
| Dog Walking Areas                 |   |
| Mountain Bike Park                |   |
| Outdoor Recreation Skating        |   |
| Picnic Areas                      |   |
| Hard Surfaces                     |   |