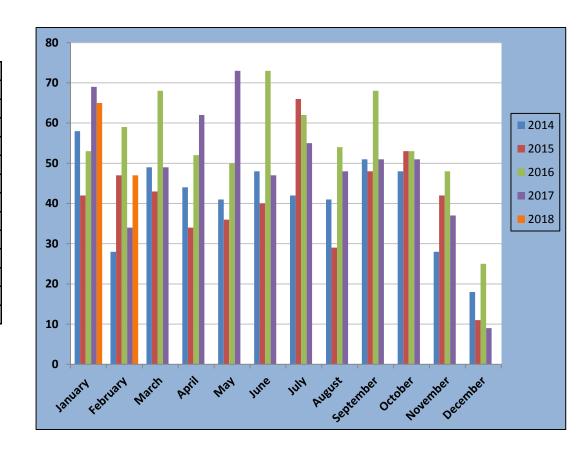

|

## Newly Issued Business Licences Comparison by Year

|           | 2014 | 2015 | 2016 | 2017 | 2018 |
|-----------|------|------|------|------|------|
| January   | 58   | 42   | 53   | 69   | 65   |
| February  | 28   | 47   | 59   | 34   | 47   |
| March     | 49   | 43   | 68   | 49   |      |
| April     | 44   | 34   | 52   | 62   |      |
| May       | 41   | 36   | 50   | 73   |      |
| June      | 48   | 40   | 73   | 47   |      |
| July      | 42   | 66   | 62   | 55   |      |
| August    | 41   | 29   | 54   | 48   |      |
| September | 51   | 48   | 68   | 51   |      |
| October   | 48   | 53   | 53   | 51   |      |
| November  | 28   | 42   | 48   | 37   |      |
| December  | 18   | 11   | 25   | 9    |      |
| Total     | 496  | 491  | 665  | 585  | 112  |



#### **Current Licence Types**

|           | General | Resident ( | Non-Res. | Mobile | Non-Profit | Total |
|-----------|---------|------------|----------|--------|------------|-------|
| January   | 755     | 221        | 427      | 6      | 15         | 1424  |
| February  | 862     | 279        | 491      | 11     | 26         | 1669  |
| March     |         |            |          |        |            | 0     |
| April     |         |            |          |        |            | 0     |
| May       |         |            |          |        |            | 0     |
| June      |         |            |          |        |            | 0     |
| July      |         |            |          |        |            | 0     |
| August    |         |            |          |        |