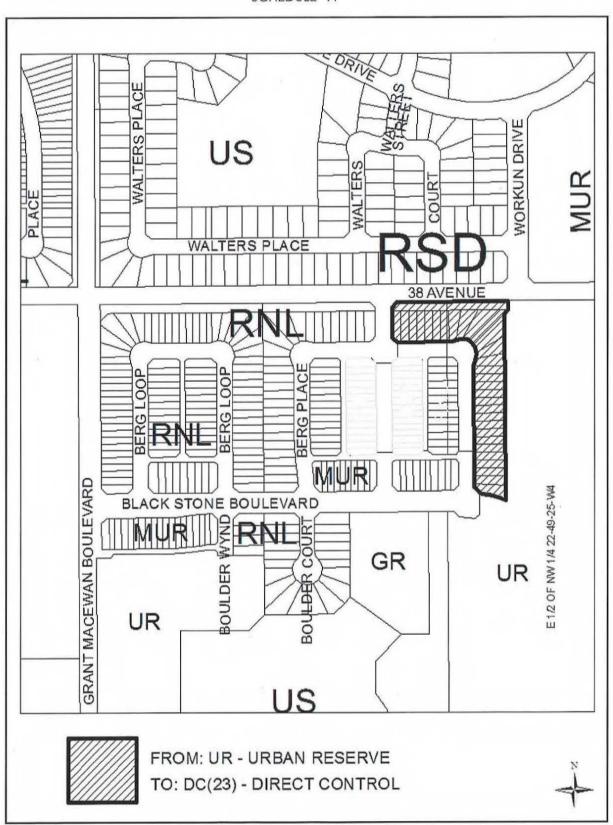

#### REPORT SUMMARY

Bylaw 967-2017 will amend Bylaw 809-2013, Section 27.0 – Land Use Map, by redistricting part of the E and W ½ of the NW ¼ Section 22-49-25-W4 from UR – Urban Reserve to RNL – Residential Narrow Lot. The redistricting will allow for continued residential development in the Black Stone neighbourhood.

Black Stone Stage 3 proposes to redistrict an area of undeveloped land within the NW ¼ Section 22-49-25-W4 to facilitate 13 lots for single detached, zero lot line homes with rear detached garages. The City's Subdivision Authority has given conditional approval to the subdivision application. The redistricting of these lots by City Council to the RNL land use district under Land Use Bylaw 809-2013 is a condition of subdivision, as is the successful negotiation by administration of a development agreement between the City and the developer of the lands. Until these and all other conditions of the subdivision are met, the subdivision will not be endorsed by administration nor registered at Land Titles.

Part of the E & W ½ of NW ¼ Section 22-49-25-W4 (consisting of 1.98 ha more or less)

From: UR - Urban Reserve

To: RNL - Residential Narrow Lot

as shown in Schedule A, attached hereto and forming part of this bylaw.