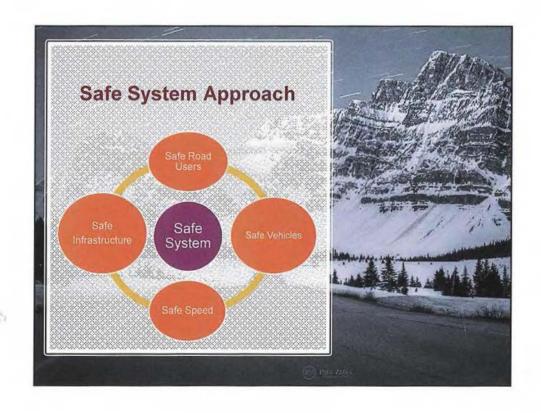

#### A. Office of Traffic Safety, Alberta Transportation

D. Tona, Team Lead, Office of Traffic Safety, made a PowerPoint presentation (Attached) and answered Council's questions.

The Office of Traffic Safety have creative files to promote traffic safety are available for use by all municipalities free of charge. D. Tona provided two examples (Attached).

D. Tona offered to assist with an educational component, and to facilitate a meeting with between an Alberta Transportation representative and the City of Leduc, relative to safety issues on the QEII. D. Tona advised that traffic safety on major roadways is a concerned shared by a number of municipalities throughout the Province.

Council stated that they are encouraged to see the initiative that has been put in place by Alberta Transportation.