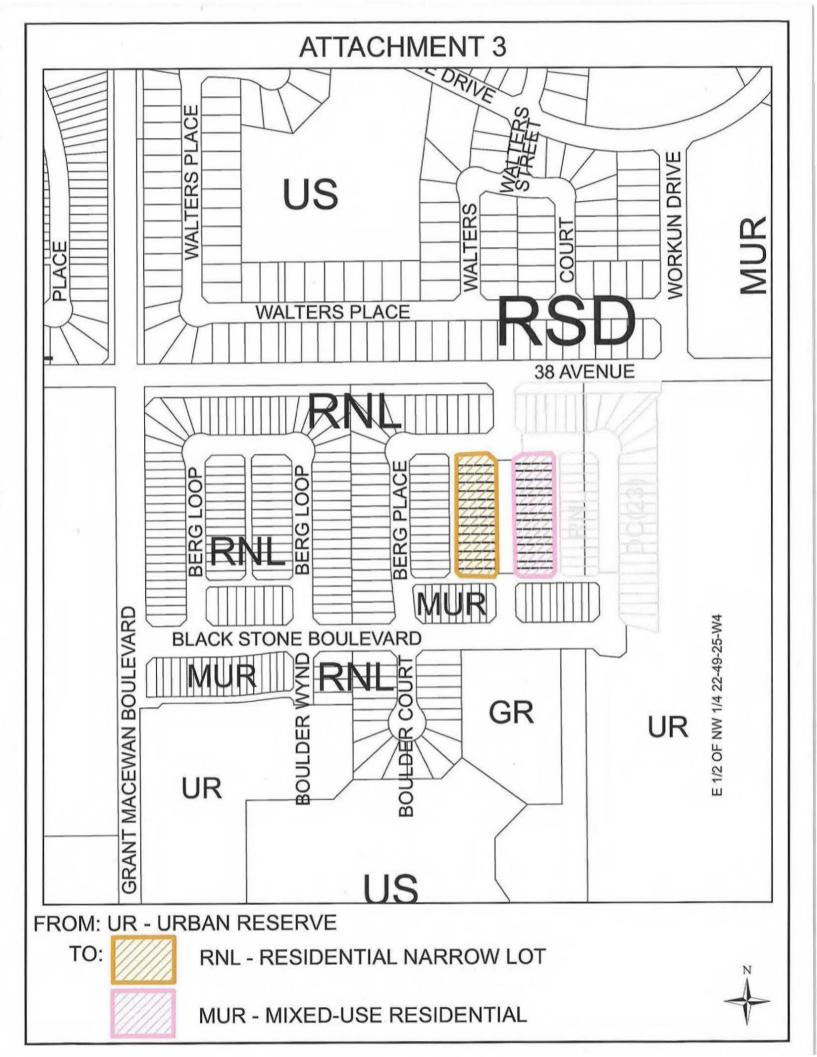

#### REPORT SUMMARY

Bylaw 969-2017 will amend Bylaw 809-2013, Section 27.0 – Land Use Map, by redistricting part of the W  $\frac{1}{2}$  of the NW  $\frac{1}{4}$  Section 22-49-25-W4 from UR – Urban Reserve to RNL – Residential Narrow Lot and MUR – Mixed-Use Residential. The redistricting will allow for continued residential development in the Black Stone neighbourhood.

The MUR land use district provides for the development of a range of dwelling unit types and densities along with community supporting services.

Black Stone Stage 4 proposes to redistrict an area of undeveloped land within the NW ¼ Section 22-49-25-W4 to facilitate 14 lots for single detached, zero lot line homes with rear detached garages as well as 15 lots for street-fronting townhouse dwellings. The City's Subdivision Authority has given conditional approval to the subdivision application. The redistricting of these lots by City Council to the RNL land use district under Land Use Bylaw 809-2013 is a condition of subdivision, as is the successful negotiation by administration of a development agreement between the City and the developer of the lands. Until these and all other conditions of the subdivision are met, the subdivision will not be endorsed by administration nor registered at Land Titles.

Part of the W ½ of NW ¼ Section 22-49-25-W4 (consisting of 0.95 ha more or less)

From: UR - Urban Reserve

City Solicitor

To:

RNL – Residential Narrow Lot MUR – Mixed-Use Residential

as shown in Schedule A, attached hereto and forming part of this bylaw.