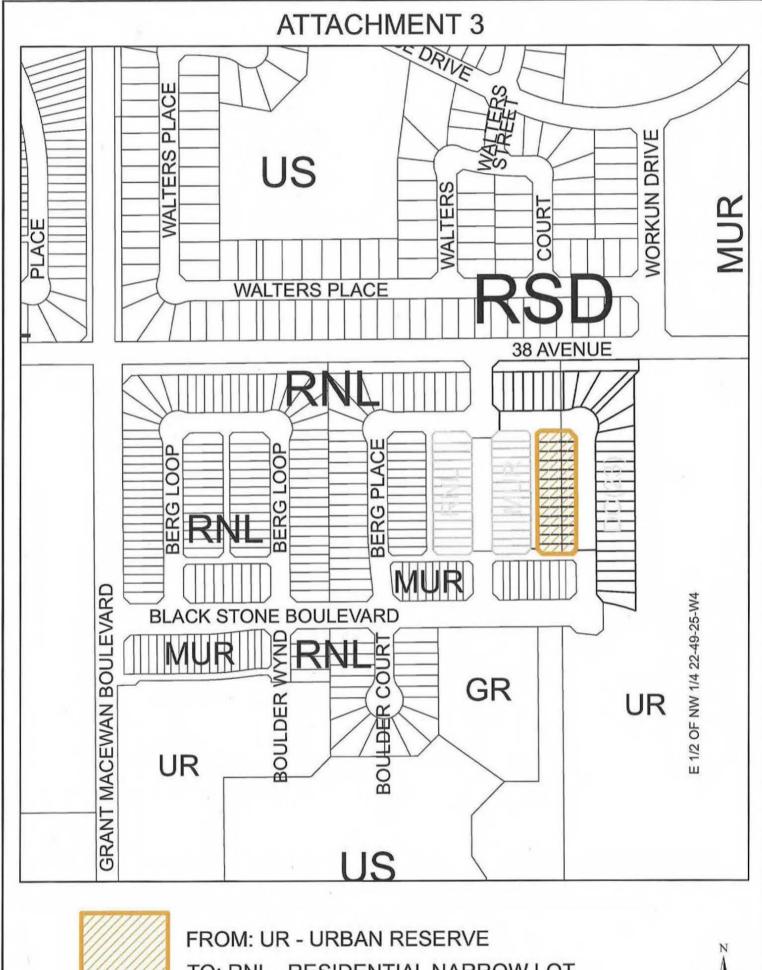

Part of the E & W ½ of NW ¼ Section 22-49-25-W4 (consisting of 1.98 ha more or less)

From: UR - Urban Reserve

To: RNL - Residential Narrow Lot

as shown in Schedule A, attached hereto and forming part of this bylaw.

#### SCHEDULE A

**KEY PLAN** 

ATTACHMENT 2

VALIBLY A series 11411040 Sections of the section o

DATE: February 12, 2018

MEETING DATE: March 12, 2018

SUBMITTED BY: Ken Woitt, Director, Planning & Development

PREPARED BY: April Renneberg, Current Planner II