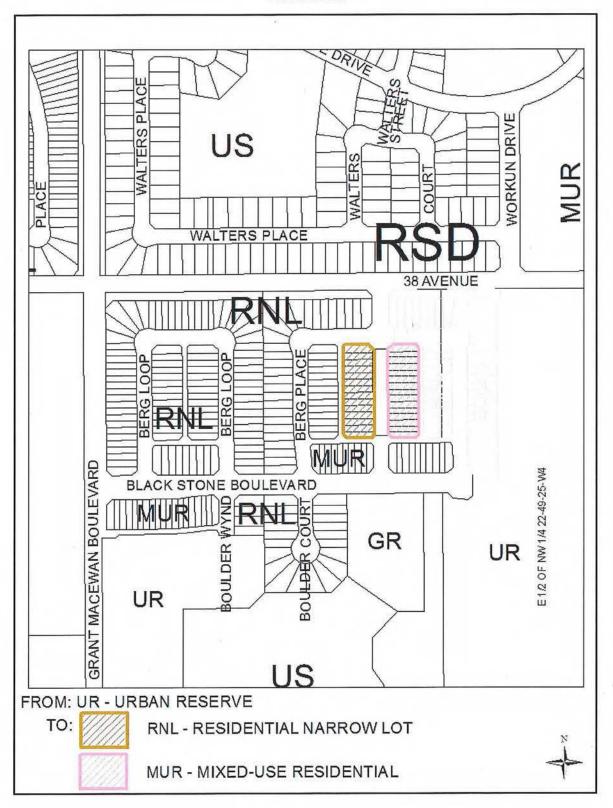

#### REPORT SUMMARY

Bylaw 969-2017 will amend Bylaw 809-2013, Section 27.0 – Land Use Map, by redistricting part of the W  $\frac{1}{2}$  of the NW  $\frac{1}{4}$  Section 22-49-25-W4 from UR – Urban Reserve to RNL – Residential Narrow Lot and MUR – Mixed-Use Residential. The redistricting will allow for continued residential development in the Black Stone neighbourhood.

The MUR land use district provides for the development of a range of dwelling unit types and densities along with community supporting services.

Black Stone Stage 4 proposes to redistrict an area of undeveloped land within the NW ¼ Section 22-49-25-W4 to facilitate 14 lots for single detached, zero lot line homes with rear detached garages as well as 15 lots for street-fronting townhouse dwellings. The City's Subdivision Authority has given conditional approval to the subdivision application. The redistricting of these lots by City Council to the RNL land use district under Land Use Bylaw 809-2013 is a condition of subdivision, as is the successful negotiation by administration of a development agreement between the City and the developer of the lands. Until these and all other conditions of the subdivision are met, the subdivision will not be endorsed by administration nor registered at Land Titles.

Part of the W ½ of NW ¼ Section 22-49-25-W4 (consisting of 0.95 ha more or less)

From: UR - Urban Reserve

City Solicitor

To:

RNL – Residential Narrow Lot MUR – Mixed-Use Residential

as shown in Schedule A, attached hereto and forming part of this bylaw.