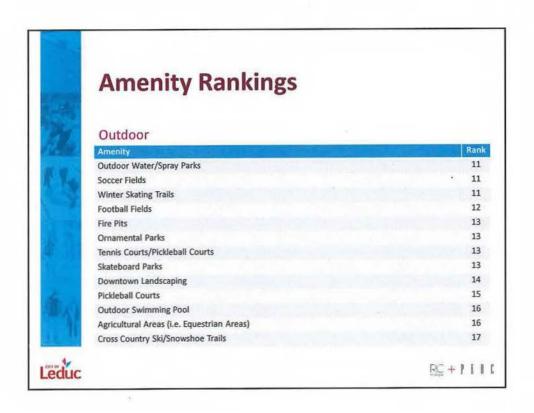

| Outdoor                           |   |
|-----------------------------------|---|
| Amenity                           | R |
| Outdoor Bandstands/Amphitheatres  |   |
| Natural Areas                     |   |
| Multi-Use Trails (non-mechanized) |   |
| Toboggan Hills                    |   |
| Event Grounds for Special Events  |   |
| More Trees                        |   |
| BMX Bicycle Parks                 |   |
| Playgrounds and Tot Lots          |   |
| Dog Walking Areas                 |   |
| Mountain Bike Park                |   |
| Outdoor Recreation Skating        |   |
| Picnic Areas                      |   |
| Hard Surfaces                     |   |