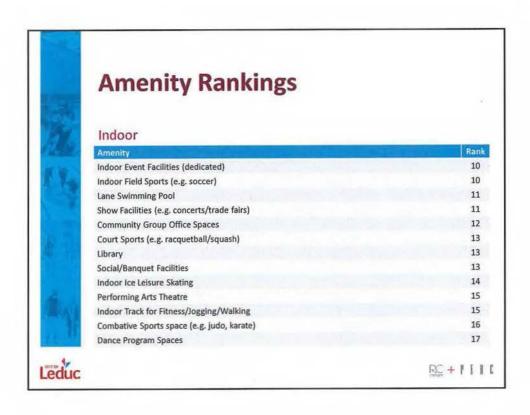

\*Future City planning (update of the 2013 Long Term Facilities Master Plan) will further refine and detail priorities in the context of other city projects and service areas.

RC+PIII

| Amenity Rankings                                                                          |        |
|-------------------------------------------------------------------------------------------|--------|
| Indoor                                                                                    |        |
| Amenity                                                                                   | Ran    |
| Fine Arts Spaces (e.g. studios, galleries, etc.)                                          | 1      |
| Indoor Child Play Spaces                                                                  | 2      |
| Program Spaces (multi-use, i.e. yoga, aerobics, etc.)                                     | 2      |
| Leisure Swimming Pool                                                                     | 3      |
| Multi-purpose Sport Surface (e.g. cement pad for roller/ball hockey, roller derby, lacros | sse) 4 |
| Seniors Activity Spaces                                                                   | 5      |
| Historical Display Spaces                                                                 | 5      |
| Youth Centre Spaces                                                                       | 6      |
| Indoor Ice Arena Sports Facilities                                                        | 7      |
| Indoor Courts/Gymnasium Spaces (e.g. tennis, basketball, volleyball, etc.)                | 8      |
| Meeting Spaces                                                                            | 8      |
| Fitness/Wellness Facilities (e.g. Aerobics/Strength Training)                             | 9      |
| Agricultural Facilities                                                                   | 10     |