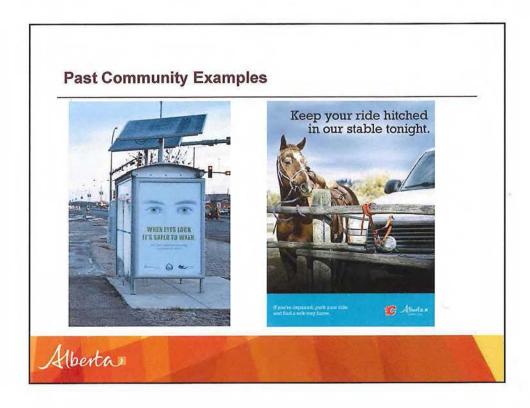

#### A. Office of Traffic Safety, Alberta Transportation

D. Tona, Team Lead, Office of Traffic Safety, made a PowerPoint presentation (Attached) and answered Council's questions.

The Office of Traffic Safety have creative files to promote traffic safety are available for use by all municipalities free of charge. D. Tona provided two examples (Attached).