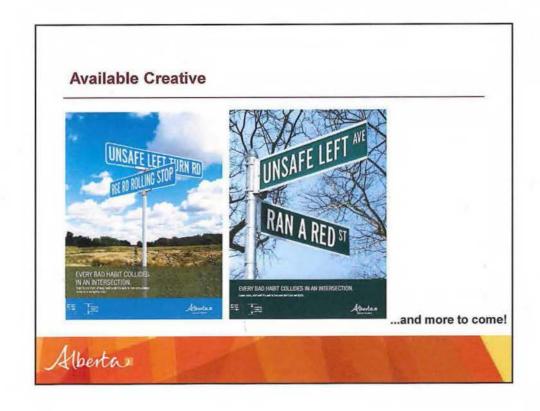

#### A. Office of Traffic Safety, Alberta Transportation

D. Tona, Team Lead, Office of Traffic Safety, made a PowerPoint presentation (Attached) and answered Council's questions.

The Office of Traffic Safety have creative files to promote traffic safety are available for use by all municipalities free of charge. D. Tona provided two examples (Attached).