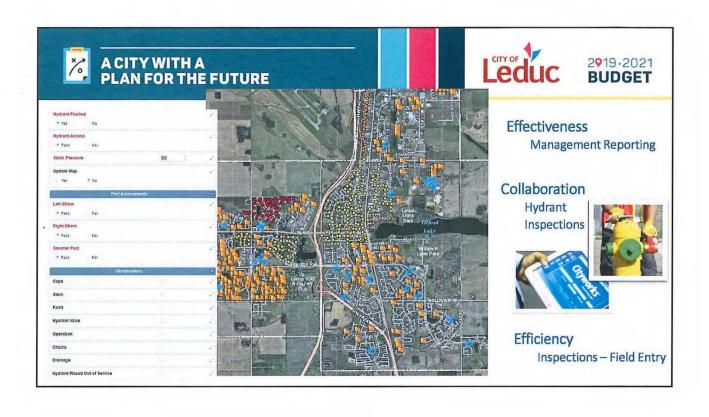

## VIII. GOAL 2 – A CITY WITH A PLAN FOR THE FUTURE

- I. Sasyniuk, General Manager, Corporate Services, and Mayor B. Young made a PowerPoint presentation (Attached), which included:
  - IT Strategic Plan
    - Work Management & Asset Management
      - Effectiveness
      - Collaboration
      - Efficiently & Service
  - IT Laying the Foundation
    - Technology Infrastructure Assessment
    - Business Application Assessment
    - Data Governance & Management Strategy
    - o Corporate Records & Document Management
  - Smart Cities Technologies
    - Smart Energy
    - Smart Transportation
    - o Smart Data
    - Smart infrastructure
    - Smart Internet of "Things" the link
  - Smart City Strategy
  - Open Government
    - o Open Data
  - Integrated HR & Financial System
  - Delivering Effectiveness & Efficiencies
    - o LRC Registration & Information
    - Meeting Management
    - Smart Aerial Imagery
    - LRC Camera Upgrade
    - Robinson Reservoir
- I. Sasyniuk, S. Olson, Director, Engineering, M. Pieters, General Manager, Infrastructure and Planning, Mayor B. Young, P. Benedetto, City Manager, J. Graham, Chief Information Officer, J. Cannon, Director, Finance, and C. Post, Manager, Geomatic Services, answered the Committee's questions
- M. Pieters, General Manager, Infrastructure and Planning, and B. Knisley, Director, Facilities and Property Services, continued the PowerPoint presentation, which included:
  - Major Planning Projects
  - Inter-Municipal Development Plan
  - Municipal Development Plan
  - Long Term Facilities Master Plan (2019 2033)
  - Sequencing of Large Capital Projects