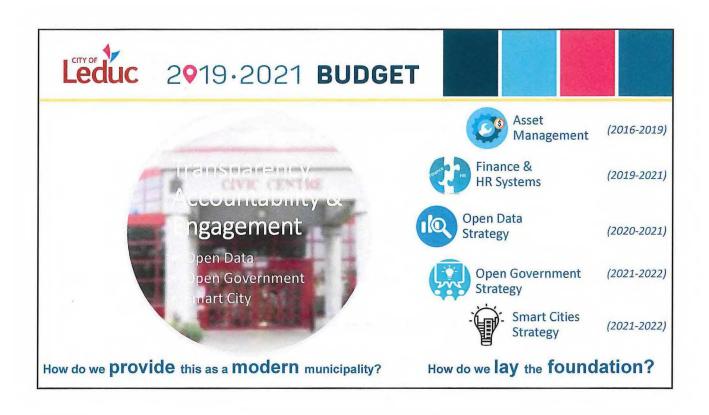

# Leduc 2019.2021 BUDGET

A City with a Plan for the Future

#### STRATEGIES Include:

Ensure that the City of Leduc has clear plans and strategies, supported by enabling technologies, to guide future growth with high quality of life.

Balance municipal development with the preservation of our natural environment.

Optimize the use of existing municipal infrastructure.

Promote densification as a means of accommodating growth, promoting community vibrancy and reducing municipals costs structures.

Turning the Information & Technology Strategic Plan into **ACTION!** 

### Laying the Foundation...

- · 2019 budget \$19K
- · How will we find, cleanup, combine & maintain our data?
- Prepare for smart data, open data and open government

- · 2019 budget- \$24K
- · 2020 budget \$50K
- What applications have similar capabilities?

- 2019 budget \$38K
- · What does the City need for a document repository & to integrate data across business lines?

- · 2019 budget \$24K
- · Ensure networks, servers, devices & security can be sustained, grow & perform to meet the needs of a smart city

# **Smart City Strategy**

Work Management Implementation: 2016 - 2019

\$362K 2018 budget

Smart Traffic Control Feasibility Study: 2019

\$100K 2018 budget

Strategy Development: 2021 - 2022

2919.2021 BUDGET