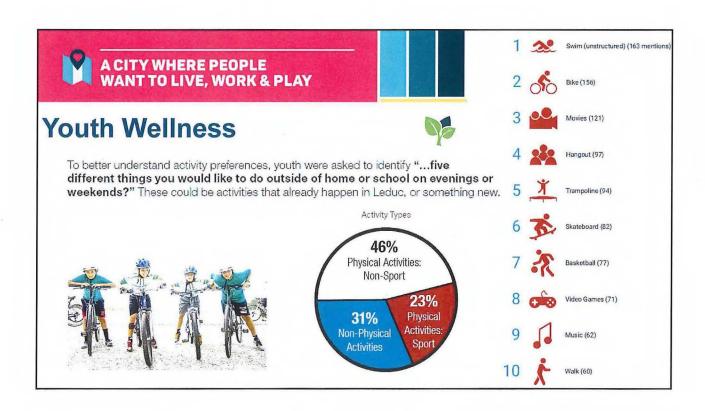

### **Youth Wellness**

Using information from survey and learnings from 2018 pilot the following are being proposed:

- 1. Facility Access / Membership for Grades 8 & 9
  - · Summer Youth Pass 2019
  - · Annual LRC Membership 2020 and onward
- 2. Program Opportunities
  - · Variety of local/non-local program opportunities
- 3. Community Opportunities
  - · Supporting new local initiatives via community partners
- 4. Cost
  - 2019 budget \$43K (phased in approach)
  - · 2020 budget \$71K