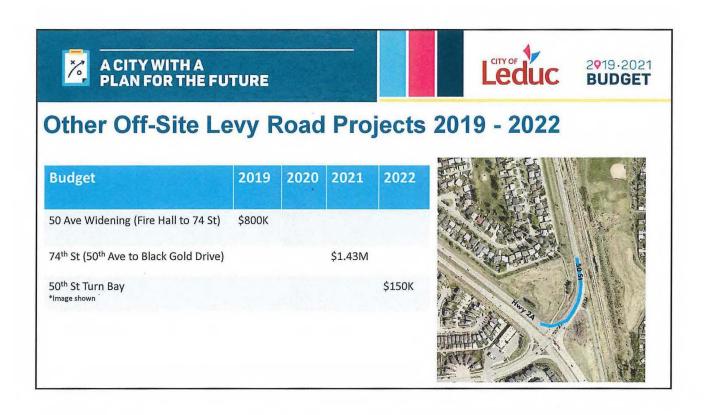

# 65th Ave Off-Site Levy Road Projects 2019 - 2022

| Budget                                                               | 2019 | 2020   | 2021   | 2022    |
|----------------------------------------------------------------------|------|--------|--------|---------|
| Grant MacEwan Blvd (65 <sup>th</sup><br>Ave to Bridgeport) — Area 12 |      | \$400K |        | \$3.2M  |
| 65 <sup>th</sup> Ave West (Discovery to<br>Grant MacEwan) – Area 11  |      | \$280K |        | \$2.72M |
| 65 <sup>th</sup> Ave West (Discovery Way to QEII) – Area 9           |      |        | \$3.0M |         |
| 65 <sup>th</sup> Ave/Discovery Traffic<br>Signal                     |      |        | \$262K |         |
| 65th Avenue East (35th<br>Street to Spine Road) - 2L #27             |      | \$900K |        |         |