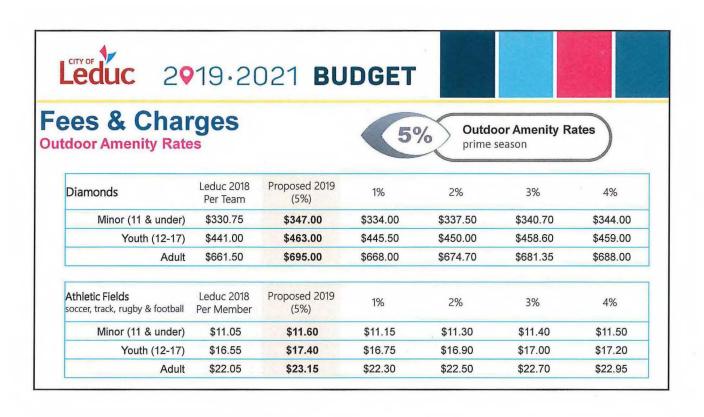

## Fees & Charges

Ice Rates

Primetime --- September 1 to March 31

|            | 2018 Average<br>Rate | Leduc 2018 | Proposed<br>2019 (2%) |
|------------|----------------------|------------|-----------------------|
| Minor Rate | \$132.00             | \$123.40   | \$126.00              |
| Adult Rate | \$ 234.40            | \$236.45   | \$241.25              |

Average rates - Fort Saskatchewan, Camrose, St. Albert, Spruce Grove

If considering an increase, the new hourly primetime rates would be:

0% 1% 3% 4% 5% \$127.10 \$ 129.60 \$ 123.40 \$ 124.60 \$ 128.35 \$243.50 \$245.90 \$248.30 \$ 236.45 \$ 238.80 Adult rate

## Fees & Charges

**Field House Rates** 

Primetime --- September 1 to March 31

|             | 2018 Average<br>Rate | Leduc 2018 | Proposed 2019<br>(2%) |
|-------------|----------------------|------------|-----------------------|
| Minor Rates | \$117.65             | \$105.90   | \$108.00              |
| Adult Rates | \$123.15             | \$116.90   | \$119.25              |

Average rates - Spruce Grove, Strathcona County, St. Albert and **Edmonton Soccer Centres** 

If considering an increase, the new hourly primetime rates would be:

Minor rate Adult rate

0% 1% 3% 4% 5% \$105.90 \$106.95 \$109.10 \$110.15 \$111.20 \$ 116.90 \$ 118.10 \$ 120.40 \$ 121.60 \$ 122.75