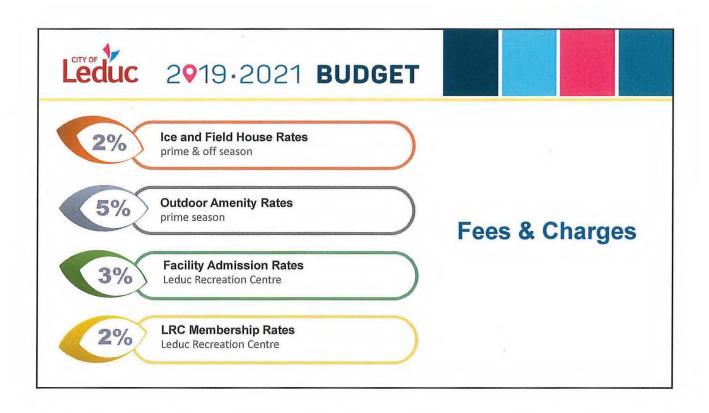

## LEDUC CIVIC CENTRE, 1 ALEXANDRA PARK, LEDUC, ALBERTA PAGE 9

- Annual Ambulance Events
- Concurrent Events
- Shift Crew Initiatives Safety Code Inspections
- Shift Crew Initiatives Hydrants
- Fire Services Operational
- AHS Contract
- Fire Services Capital
- Achievements 2018
  - Accreditation Canada
  - Emergency Management Achievement Award
- D. Melvie, Chief G. Clancy, Leduc Fire Services, R. Sereda, Director, Public Services, M. Pieters, General Manager, Infrastructure and Planning, and P. Benedetto, City Manager, answered the Committee's questions.
- D. Melvie, General Manager, Community and Protective Services, continued the PowerPoint presentation, which included the Leduc Public Library:
  - 2019 Budget
  - Service Levels
  - Expenditures
- C. Frybort, Director, Leduc Public Library, and J. Kamlah, Director, Recreation Services, answered the Committee's questions.
- D. Melvie, General Manager, Community and Protective Services, continued the PowerPoint presentation, which included the Leduc Recreation Centre ("LRC"):
  - LRC Membership
  - Facility Attendance
  - Recreation Major Initiatives
  - Community Recreation Opportunities Campaign
  - Fees & Charges
- D. Melvie, Mayor B. Young and P. Benedetto, City Manager, answered the Committee's questions.
- P. Benedetto, City Manager, acknowledged the 10<sup>th</sup> Anniversary of the LRC and the 50<sup>th</sup> Anniversary of the Alexandra Outdoor Pool in 2019.
- M. Pieters, General Manager, Infrastructure and Planning, continued the PowerPoint presentation, which included:
  - Fees Bylaw Changes
    - Utilities
    - Permits
  - Staff Change Savings
- M. Pieters, R. Sereda, Director, Public Services, and K. Woitt, Director, Planning and Development, answered the Committee's questions.

## Fees & Charges

Ice Rates

Primetime --- September 1 to March 31

|            | 2018 Average<br>Rate | Leduc 2018 | Proposed<br>2019 (2%) |
|------------|----------------------|------------|-----------------------|
| Minor Rate | \$132.00             | \$123.40   | \$126.00              |
| Adult Rate | \$ 234.40            | \$236.45   | \$241.25              |

## Fees & Charges

**Field House Rates** 

Primetime --- September 1 to March 31

|             | 2018 Average<br>Rate | Leduc 2018 | Proposed 2019<br>(2%) |
|-------------|----------------------|------------|-----------------------|
| Minor Rates | \$117.65             | \$105.90   | \$108.00              |
| Adult Rates | \$123.15             | \$116.90   | \$119.25              |