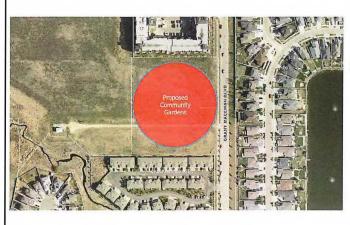

# **Community Gardens**

- Community garden plots for rent fully utilized
- · Neighbourhood gardens

### **Community Gardens**

Unfunded

2020 to 2023 budget - \$235K - \$750K