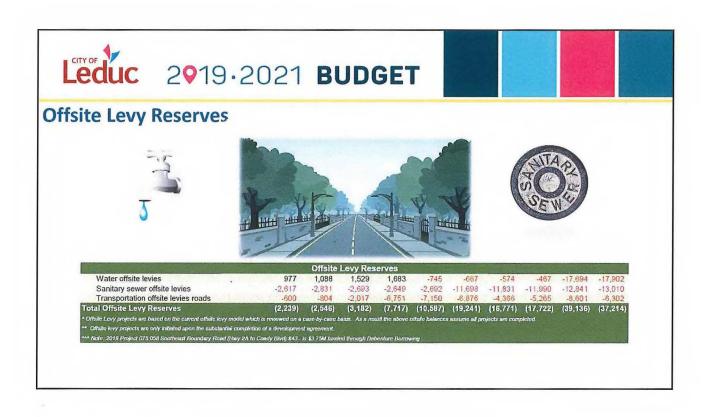

## LEDUC CIVIC CENTRE, 1 ALEXANDRA PARK, LEDUC, ALBERTA

- PAGE 2
- Key Drivers for 2019 and Beyond
- 2019 Operational Revenue \$101 M
- 2019 Operational Expenses
- Financial Drivers
  - Residential/Non-Residential Growth
  - Inflation
  - Staffing
- 2019 Capital Projects
- Sequencing of Large Capital Projects
- Reserves in Budget Binder
- Offsite Levy Reserves
- Proposed Multi-Year Strategy
  - o 2019 Tax Increase Proposed: 4.32%
  - o 2020 Tax increase Proposed: 5.52%
  - o 2021 Tax Increase Proposed: 4.31%
- Key Take Away Messages
- J. Cannon, I. Sasyniuk, D. Melvie, General Manager, Community and Protective Services, and Insp. D. Kendall, RCMP, answered Council's questions.