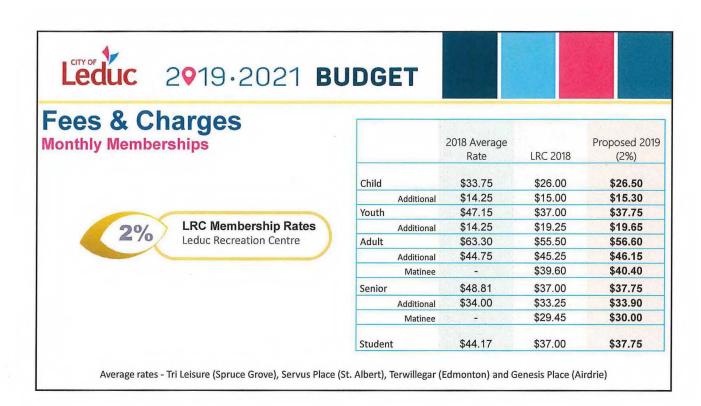

## Fees & Charges

Ice Rates

Primetime --- September 1 to March 31

|            | 2018 Average<br>Rate | Leduc 2018 | Proposed<br>2019 (2%) |
|------------|----------------------|------------|-----------------------|
| Minor Rate | \$132.00             | \$123.40   | \$126.00              |
| Adult Rate | \$ 234.40            | \$236.45   | \$241.25              |

Average rates - Fort Saskatchewan, Camrose, St. Albert, Spruce Grove

If considering an increase, the new hourly primetime rates would be:

0% 1% 3% 4% 5% \$127.10 \$ 129.60 \$ 123.40 \$ 124.60 \$ 128.35 \$243.50 \$245.90 \$248.30 \$ 236.45 \$ 238.80 Adult rate