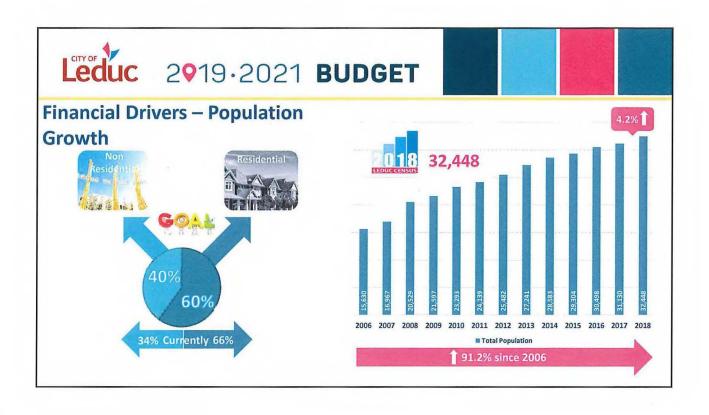

## LEDUC CIVIC CENTRE, 1 ALEXANDRA PARK, LEDUC, ALBERTA

- PAGE 2
- Key Drivers for 2019 and Beyond
- 2019 Operational Revenue \$101 M
- 2019 Operational Expenses
- Financial Drivers
  - Residential/Non-Residential Growth
  - Inflation
  - Staffing
- 2019 Capital Projects
- Sequencing of Large Capital Projects
- Reserves in Budget Binder
- Offsite Levy Reserves
- Proposed Multi-Year Strategy
  - o 2019 Tax Increase Proposed: 4.32%
  - o 2020 Tax increase Proposed: 5.52%
  - o 2021 Tax Increase Proposed: 4.31%
- Key Take Away Messages
- J. Cannon, I. Sasyniuk, D. Melvie, General Manager, Community and Protective Services, and Insp. D. Kendall, RCMP, answered Council's questions.