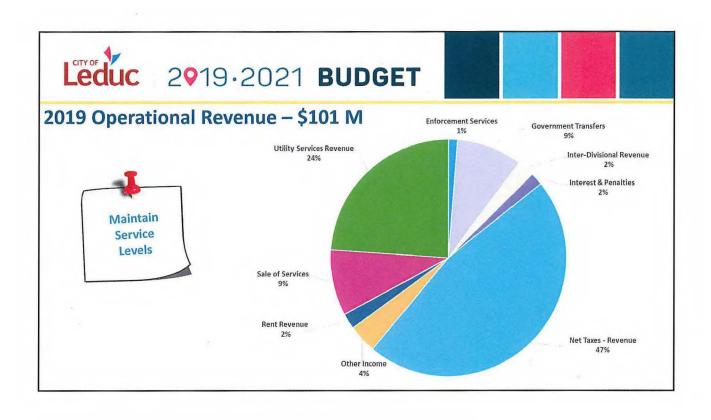

## LEDUC CIVIC CENTRE, 1 ALEXANDRA PARK, LEDUC, ALBERTA

- PAGE 2
- Key Drivers for 2019 and Beyond
- 2019 Operational Revenue \$101 M
- 2019 Operational Expenses
- Financial Drivers
  - Residential/Non-Residential Growth
  - Inflation
  - Staffing
- 2019 Capital Projects
- Sequencing of Large Capital Projects
- Reserves in Budget Binder
- Offsite Levy Reserves
- Proposed Multi-Year Strategy
  - o 2019 Tax Increase Proposed: 4.32%
  - o 2020 Tax increase Proposed: 5.52%
  - o 2021 Tax Increase Proposed: 4.31%
- Key Take Away Messages
- J. Cannon, I. Sasyniuk, D. Melvie, General Manager, Community and Protective Services, and Insp. D. Kendall, RCMP, answered Council's questions.