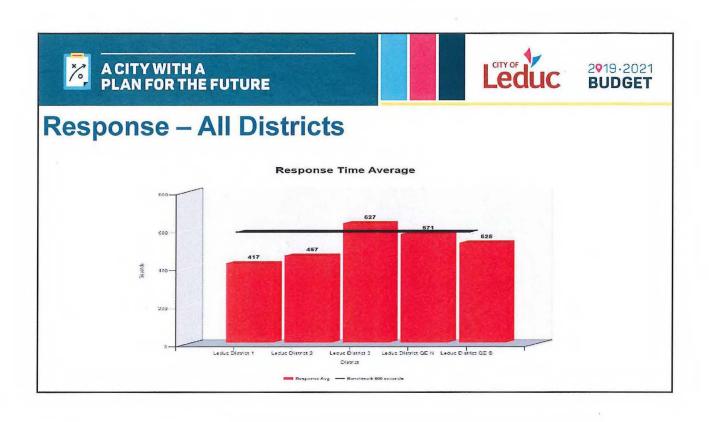

- Expansion/Renovation of RCMP/ Protective Services Facility
- Fire Response Districts
- North Fire Hall Strategy

M. Pieters, General Manager, Infrastructure and Planning, and I. Sasyniuk, General Manager, Corporate Services, continued the PowerPoint presentation, which included: