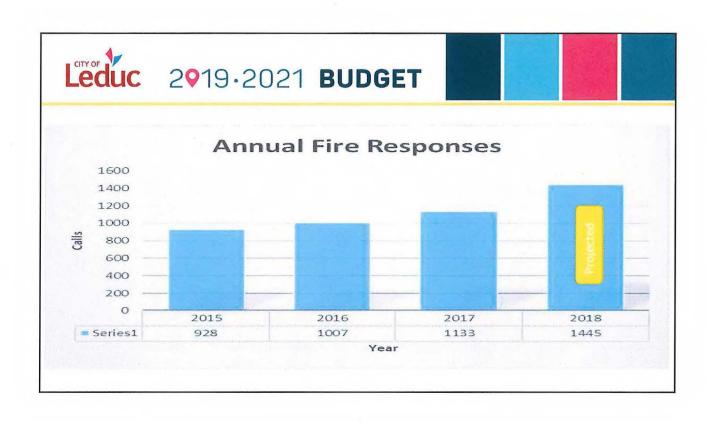

## XII. MAINTAINING SERVICE LEVELS

- I. Sasyniuk, General Manager, Corporate Services, introduced Maintaining Service Levels.
- I. Sasyniuk, General Manager, Corporate Services, and C. Tobin, Director, Human Resources, made a PowerPoint presentation (Attached), which included:
  - Administrative Training
  - Intranet Re-Design
  - Employee Engagement
- S. Davis, City Clerk, and J. Graham, Chief Information Officer, answered the Committee's questions.
- D. Melvie, General Manager, Community and Protective Services, continued the PowerPoint presentation, which included Emergency Services:
  - 2019 City of Leduc Budget Planning Survey
  - Annual Fire Responses