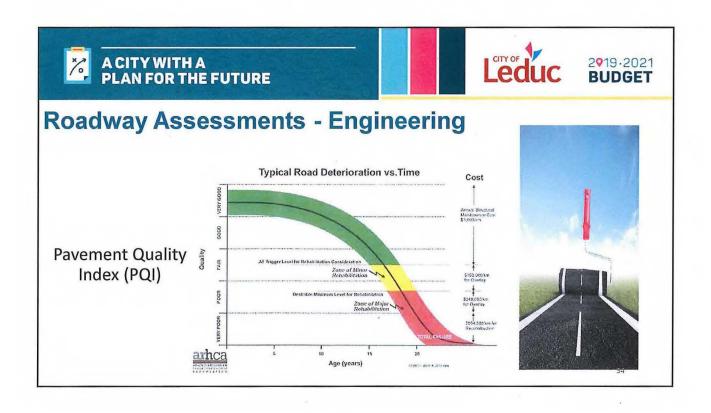

## **Road Rehabilitation Work History**

- Overlays and reconstructs every year (\$6M annual budget)
- Target PQI = 65

### **PQI** Ratings

- · Updated every three years
- 2017 PQI= 62.3 with 27% backlog
- Recommended range 10-25%, above this difficult to manage
- PQI and backlog in budget and pressures for many years
- Does not include back lanes
- Requires more funding to maintain service levels moving forward