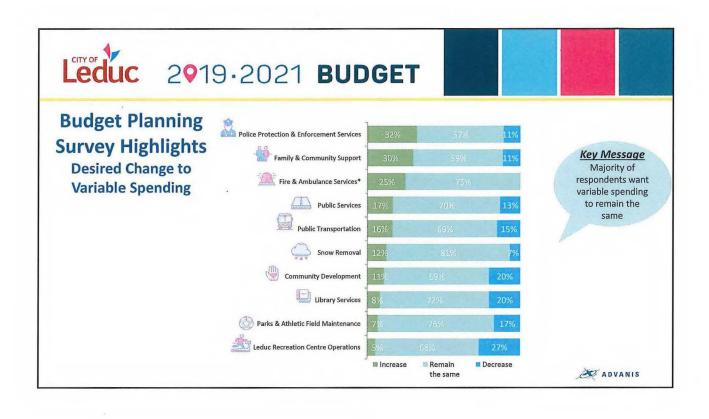

## IV. FINANCIAL STATE OF AFFAIRS

- J. Cannon, Director, Finance, stated that the budget was created to align with the four Goals set by Council. As well, open discussion has been added to each day to ensure that items are discussed in a timely manner.
- J. Cannon and I. Sasyniuk, General Manager, Corporate Services, made a PowerPoint presentation (Attached) which included:
  - Budget Planning Survey
    - 2019 Top Priorities
    - Value for Tax Dollars
    - Survey Highlights