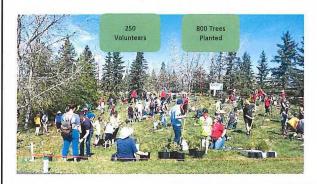

# **Tree Planting**

2018 Arbour Day – Fred John's Park

Telford Pollinator Garden Planting 2018

2**0**19⋅2021 **BUDGET** 