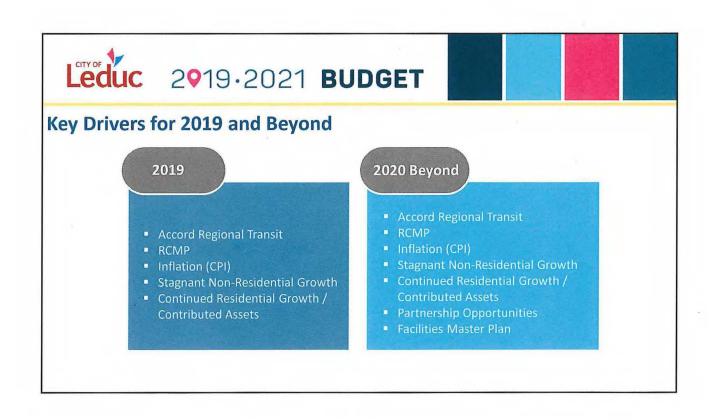

## LEDUC CIVIC CENTRE, 1 ALEXANDRA PARK, LEDUC, ALBERTA

- PAGE 2
- Key Drivers for 2019 and Beyond
- 2019 Operational Revenue \$101 M
- 2019 Operational Expenses
- Financial Drivers
  - Residential/Non-Residential Growth
  - Inflation
  - Staffing
- 2019 Capital Projects
- Sequencing of Large Capital Projects
- Reserves in Budget Binder
- Offsite Levy Reserves
- Proposed Multi-Year Strategy
  - o 2019 Tax Increase Proposed: 4.32%
  - o 2020 Tax increase Proposed: 5.52%
  - o 2021 Tax Increase Proposed: 4.31%
- Key Take Away Messages
- J. Cannon, I. Sasyniuk, D. Melvie, General Manager, Community and Protective Services, and Insp. D. Kendall, RCMP, answered Council's questions.