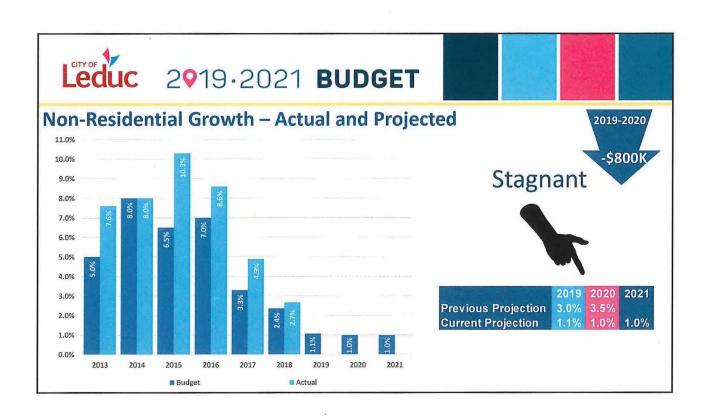

## Working towards a Proposed Multi-Year Strategy

| (A) 2.68                                | 2019   | 2020   | 2021  |
|-----------------------------------------|--------|--------|-------|
| Base Operational & Capital Requirements | 1.89%  | 3.09%  | 3.15% |
| RCMP                                    | 1.32%  | 1.32%  | -     |
| Enhanced Transit                        | 1.11%  | 1.11%  |       |
| Partnership Opportunities               | -      |        | 1.16% |
| Transit Spread Over 3 Years             | -0.37% | -0.37% | 0.74% |
| Stagnant Non-Residential Growth Support | -0.76% | -0.76% | -     |
| Potential Business Case Tax Reduction   | -0.30% | -      | -     |
| Proposed Mill Rate                      | 2.89%  | 4.39%  | 5.05% |