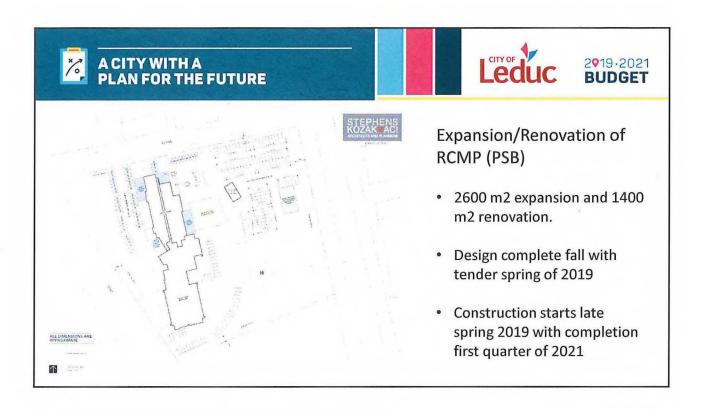

- Expansion/Renovation of RCMP/ Protective Services Facility
- Fire Response Districts
- North Fire Hall Strategy

M. Pieters, General Manager, Infrastructure and Planning, and I. Sasyniuk, General Manager, Corporate Services, continued the PowerPoint presentation, which included:

## Safe Communities - Future RCMP Resourcing

- 1 Member 2019 (Drug Unit)
- 1 Member 2020
- 1 Detachment Clerk 2020
- Protective Services Building Renovation & Expansion \$13.0M – Construction 2019 / 2020
- Mill Rate Impact
  - · 1.32% for 2019 and 2020

2018

RCMP Expansion / Renovation - \$13.0M (Construction start 2019)

2019

West Campus Site Master Plan - \$100K

2021

Lede Park Concession (incl washroom & shelter) - \$400K

LRC Second Level Program Expansion Design - \$485K