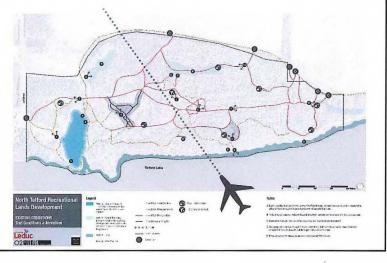

# **2019 Capital Projects**

Telford Lake Multiway

- 2019 budget \$925K
- Completion of the Telford Lake Trail around the lake

#### **Leduc Lions Park**

- Granular Trail Development
  - · 2020 budget \$340K

# **2019 Capital Projects**

- Windrose Multiway
  - 2019 Design budget \$60K
  - 2020 Construction budget \$540K
- Community Signage
  - ~ \$30K annual budget

#### Cultural Village Amphitheatre

- 2019 budget \$105K
- Partnership with Stone Barn Garden

#### Lede Park Concession

- 2019 Design budget \$50K
- 2021 Construction budget \$400K
- Assumes funding partnership and grant requests with user groups

A CITY WHERE PEOPLE WANT TO LIVE, WORK & PLAY

#### Park Enhancement Program

- 2019 budget \$145K
- Multiway Master Plan Update
- Parks, Open Space and Trails Master Plan Update
- · Parks Enhancements

#### Simpson Park

- 2019 budget \$176K
- · Multiway, signage, site amenities

#### Simpson Park Playground

- 2019 budget \$45K
- · Partnership with Leduc Foundation

#### Playground Equipment

- 2019 budget \$150K
- · Leduc Estates/St Benedict Partnership
- · lans Forest Phase 2
- · 2020 budget \$250K- Roberts Park, Caledonia Playground

2019-2021 BUDGET