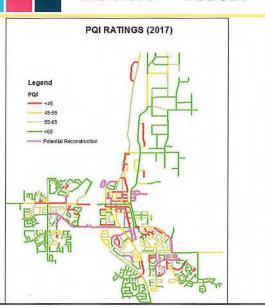

### **PQI** Ratings

- · Updated every three years
- 2017 PQI= 62.3 with 27% backlog
- Recommended range 10-25%, above this difficult to manage
- PQI and backlog in budget and pressures for many years
- Does not include back lanes
- Requires more funding to maintain service levels moving forward