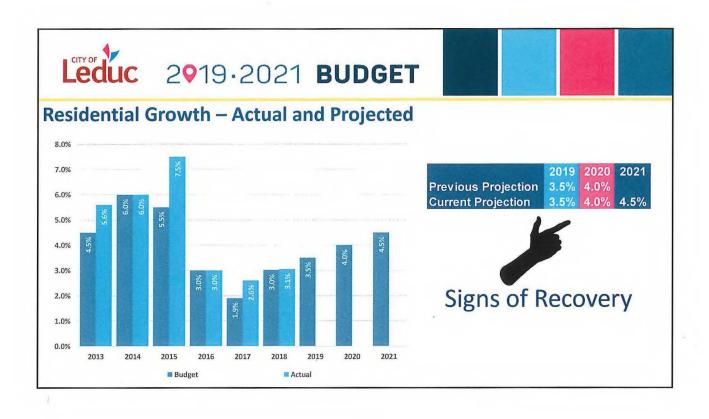

## LEDUC CIVIC CENTRE, 1 ALEXANDRA PARK, LEDUC, ALBERTA

- PAGE 2
- Key Drivers for 2019 and Beyond
- 2019 Operational Revenue \$101 M
- 2019 Operational Expenses
- Financial Drivers
  - Residential/Non-Residential Growth
  - Inflation
  - Staffing
- 2019 Capital Projects
- Sequencing of Large Capital Projects
- Reserves in Budget Binder
- Offsite Levy Reserves
- Proposed Multi-Year Strategy
  - o 2019 Tax Increase Proposed: 4.32%
  - o 2020 Tax increase Proposed: 5.52%
  - o 2021 Tax Increase Proposed: 4.31%
- Key Take Away Messages
- J. Cannon, I. Sasyniuk, D. Melvie, General Manager, Community and Protective Services, and Insp. D. Kendall, RCMP, answered Council's questions.