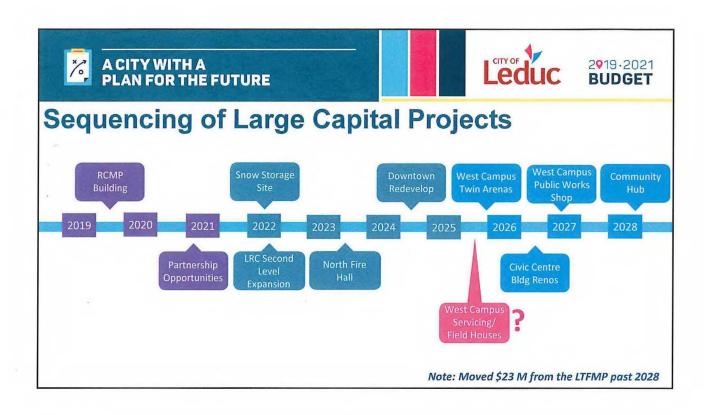

### **Long Term Facilities Master Plan**

Framework for decision making related to the City facilities and land matters to meet the requirements of the citizens and the corporation over a 20 year planning horizon.

2018

RCMP Expansion / Renovation - \$13.0M (Construction start 2019)

2019

West Campus Site Master Plan - \$100K

2021

Lede Park Concession (incl washroom & shelter) - \$400K

LRC Second Level Program Expansion Design - \$485K

LRC Reconfigure Lease Space to Office - \$250K

2022

LRC Second Level Program Expansion - \$3.6M

Operations Building Parking - \$600K

19

2**9**19.2021 **BUDGET** 

# **Long Term Facilities Master Plan**

2022 to 2024

North Fire Hall - \$5.5M to \$11.0M (partnership vs. alone) — (unfunded) Operations Building Office Space Reconfiguration - \$930K (funded)

2026 - 2027

West Campus Development - \$45.1M (unfunded)

- Public Services Satellite Shop
- •Twin Arenas & Twin Field Houses
- •Park and Ride for Transit

Civic Center Renovations - \$6.6M (unfunded)

2028

Community Hub -\$12.5M (unfunded)

<u>2029 – 2033</u>

Additional Facilities as per LTFMP - \$23.0M (Unfunded)

20