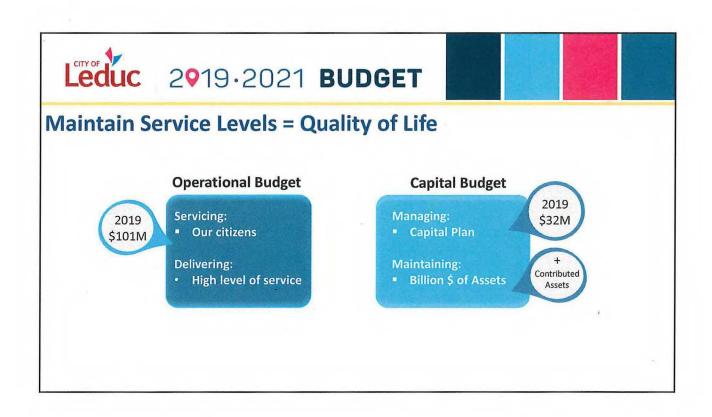

## LEDUC CIVIC CENTRE, 1 ALEXANDRA PARK, LEDUC, ALBERTA

- PAGE 2
- Key Drivers for 2019 and Beyond
- 2019 Operational Revenue \$101 M
- 2019 Operational Expenses
- Financial Drivers
  - Residential/Non-Residential Growth
  - Inflation
  - Staffing
- 2019 Capital Projects
- Sequencing of Large Capital Projects
- Reserves in Budget Binder
- Offsite Levy Reserves
- Proposed Multi-Year Strategy
  - o 2019 Tax Increase Proposed: 4.32%
  - o 2020 Tax increase Proposed: 5.52%
  - o 2021 Tax Increase Proposed: 4.31%
- Key Take Away Messages
- J. Cannon, I. Sasyniuk, D. Melvie, General Manager, Community and Protective Services, and Insp. D. Kendall, RCMP, answered Council's questions.