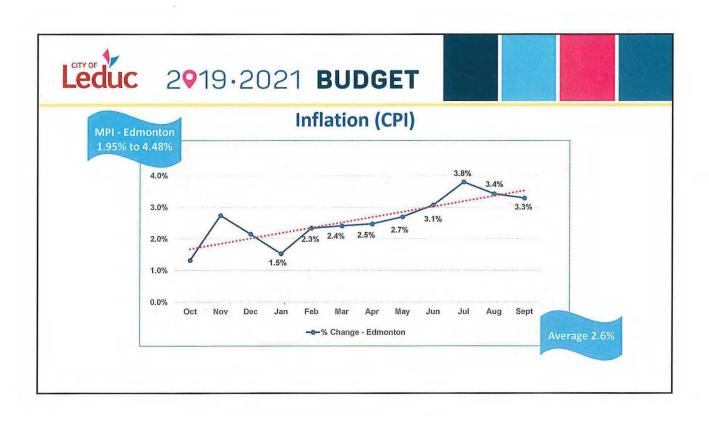

## LEDUC CIVIC CENTRE, 1 ALEXANDRA PARK, LEDUC, ALBERTA

- PAGE 2
- Key Drivers for 2019 and Beyond
- 2019 Operational Revenue \$101 M
- 2019 Operational Expenses
- Financial Drivers
  - Residential/Non-Residential Growth
  - Inflation
  - Staffing
- 2019 Capital Projects
- Sequencing of Large Capital Projects
- Reserves in Budget Binder
- Offsite Levy Reserves
- Proposed Multi-Year Strategy
  - o 2019 Tax Increase Proposed: 4.32%
  - o 2020 Tax increase Proposed: 5.52%
  - o 2021 Tax Increase Proposed: 4.31%
- Key Take Away Messages
- J. Cannon, I. Sasyniuk, D. Melvie, General Manager, Community and Protective Services, and Insp. D. Kendall, RCMP, answered Council's questions.