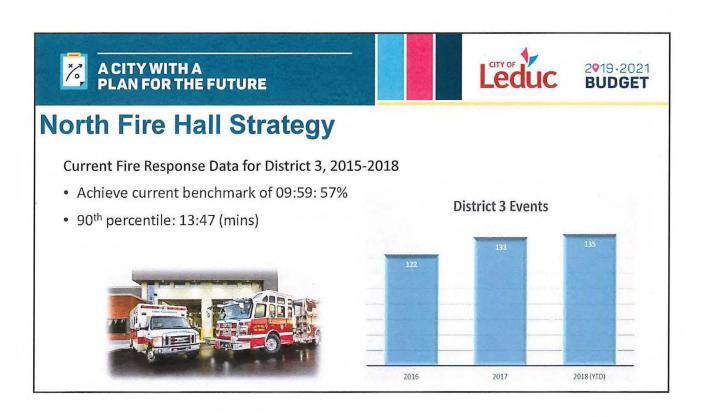

- Expansion/Renovation of RCMP/ Protective Services Facility
- Fire Response Districts
- North Fire Hall Strategy

M. Pieters, General Manager, Infrastructure and Planning, and I. Sasyniuk, General Manager, Corporate Services, continued the PowerPoint presentation, which included:

### **North Fire Hall Strategy**

Bridging strategies to improve response to this district.

- Negotiate Auto Aid
- Consultation with Leduc County
  - Potential cost share for a fire house
  - Site location

#### **Fire Services Station Construction**

- Currently Unfunded
- Capital plan 2022 to 2024 (TBD)
- \$5.5M to \$11.0M Capital budget (partnership vs. alone)
- \$1.5M to \$3.1M Operating budget impact (partnership vs. alone)
- Consideration for future multi year mill rate implementation