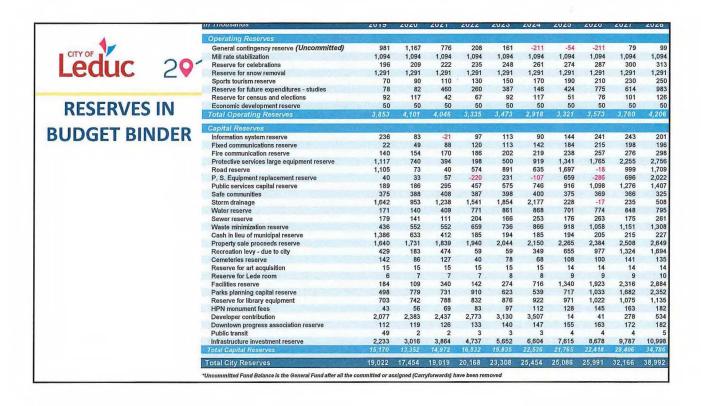

## LEDUC CIVIC CENTRE, 1 ALEXANDRA PARK, LEDUC, ALBERTA

- PAGE 2
- Key Drivers for 2019 and Beyond
- 2019 Operational Revenue \$101 M
- 2019 Operational Expenses
- Financial Drivers
  - Residential/Non-Residential Growth
  - Inflation
  - Staffing
- 2019 Capital Projects
- Sequencing of Large Capital Projects
- Reserves in Budget Binder
- Offsite Levy Reserves
- Proposed Multi-Year Strategy
  - o 2019 Tax Increase Proposed: 4.32%
  - o 2020 Tax increase Proposed: 5.52%
  - o 2021 Tax Increase Proposed: 4.31%
- Key Take Away Messages
- J. Cannon, I. Sasyniuk, D. Melvie, General Manager, Community and Protective Services, and Insp. D. Kendall, RCMP, answered Council's questions.