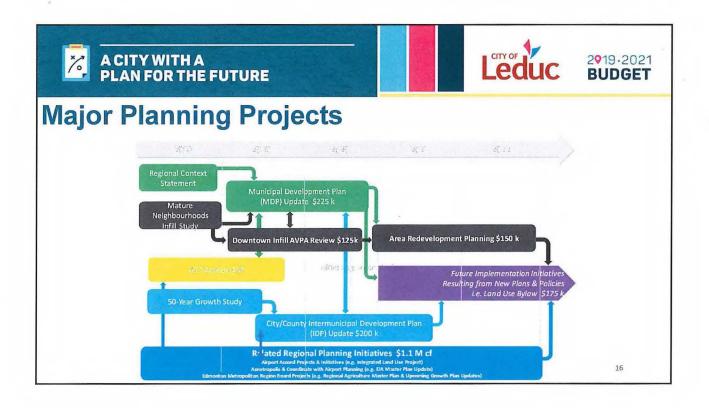

# Inter-Municipal Development Plan

The IDP is the City's long term planning document that focusses on the next 50 years.

City of Leduc's last annexation was in 2014.

Leduc needs to grow in next five years... preparing a Growth Study in 2018-19 2019 budget - \$200K

## **Municipal Development Plan**

The MDP is a statutory planning document that creates a future vision & impacts all functional units of the City of Leduc.

2019 budget - \$225K

2019-2021 BUDGET

### **Long Term Facilities Master Plan**

Framework for decision making related to the City facilities and land matters to meet the requirements of the citizens and the corporation over a 20 year planning horizon.

# **Long Term Facilities Master Plan**

2022 to 2024

North Fire Hall - \$5.5M to \$11.0M (partnership vs. alone) — (unfunded) Operations Building Office Space Reconfiguration - \$930K (funded)

2026 - 2027

West Campus Development - \$45.1M (unfunded)

- Public Services Satellite Shop
- •Twin Arenas & Twin Field Houses
- •Park and Ride for Transit

Civic Center Renovations - \$6.6M (unfunded)

2028

Community Hub -\$12.5M (unfunded)

<u>2029 – 2033</u>

Additional Facilities as per LTFMP - \$23.0M (Unfunded)

20