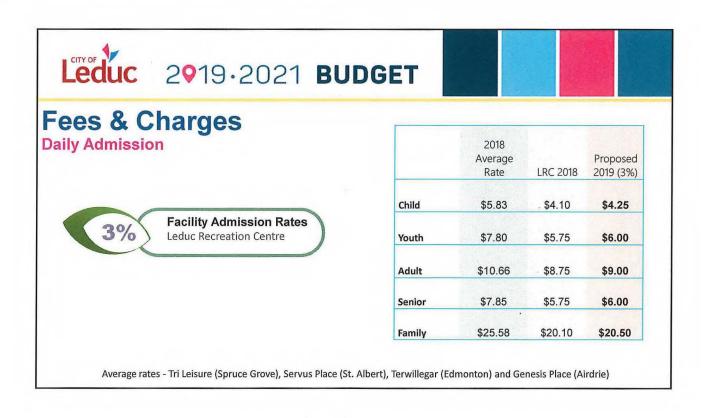

## Fees & Charges

**Field House Rates** 

Primetime --- September 1 to March 31

|             | 2018 Average<br>Rate | Leduc 2018 | Proposed 2019<br>(2%) |
|-------------|----------------------|------------|-----------------------|
| Minor Rates | \$117.65             | \$105.90   | \$108.00              |
| Adult Rates | \$123.15             | \$116.90   | \$119.25              |

Average rates - Spruce Grove, Strathcona County, St. Albert and **Edmonton Soccer Centres** 

If considering an increase, the new hourly primetime rates would be:

Minor rate Adult rate

0% 1% 3% 4% 5% \$105.90 \$106.95 \$109.10 \$110.15 \$111.20 \$ 116.90 \$ 118.10 \$ 120.40 \$ 121.60 \$ 122.75