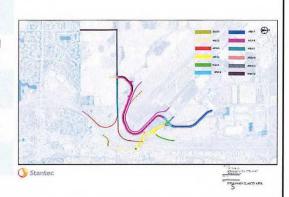

# 65th Ave Off-Site Levy Road Projects 2019 - 2022

| Budget                                                               | 2019 | 2020   | 2021   | 2022    |
|----------------------------------------------------------------------|------|--------|--------|---------|
| Grant MacEwan Blvd (65 <sup>th</sup><br>Ave to Bridgeport) — Area 12 |      | \$400K |        | \$3.2M  |
| 65 <sup>th</sup> Ave West (Discovery to<br>Grant MacEwan) – Area 11  |      | \$280K |        | \$2.72M |
| 65 <sup>th</sup> Ave West (Discovery Way to QEII) – Area 9           |      |        | \$3.0M |         |
| 65 <sup>th</sup> Ave/Discovery Traffic<br>Signal                     |      |        | \$262K |         |
| 65th Avenue East (35th<br>Street to Spine Road) - 2L #27             |      | \$900K |        |         |