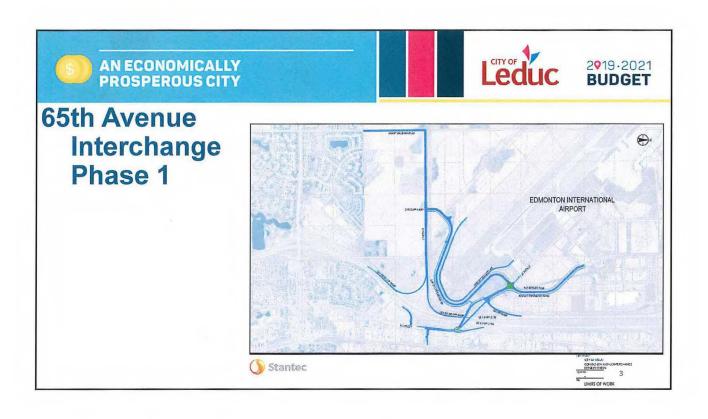

# 65th Ave East & Spine Road (From Harvest to Allard) - Off Site Levy Project

- Continue connection of Spine Road eventually Edmonton all the way to south of Leduc in accordance with IRTMP
- Support continued non-res development
- Jointly funded by Leduc County
- 2019 Design budget \$250K
- 2020 Construction budget \$3.3M