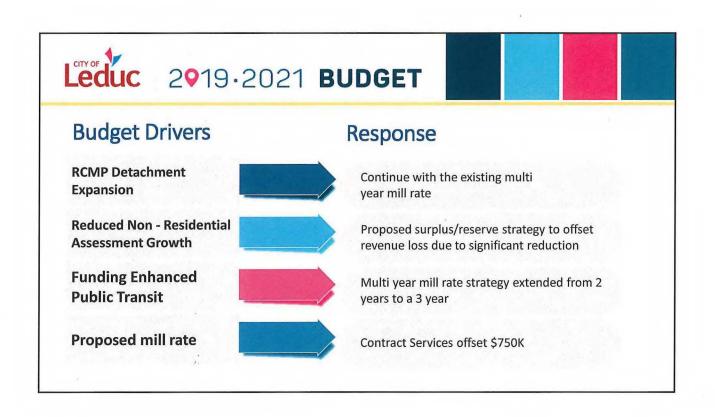

## XVI. FINANCE CLOSING REMARKS

- J. Cannon, Director, Finance, made a PowerPoint presentation (Attached), which included:
  - Capital Budget
  - Operational Budget
  - What does the 2019 budget provide?
  - Budget Drivers
  - Working towards a Proposed Multi-Year Strategy
  - Looking Ahead considerations for 2020
- J. Cannon, and P. Benedetto, City Manager, answered the Committee's questions.

## Working towards a Proposed Multi-Year Strategy

| (A) 2.68                                | 2019   | 2020   | 2021  |
|-----------------------------------------|--------|--------|-------|
| Base Operational & Capital Requirements | 1.89%  | 3.09%  | 3.15% |
| RCMP                                    | 1.32%  | 1.32%  | -     |
| Enhanced Transit                        | 1.11%  | 1.11%  |       |
| Partnership Opportunities               | -      |        | 1.16% |
| Transit Spread Over 3 Years             | -0.37% | -0.37% | 0.74% |
| Stagnant Non-Residential Growth Support | -0.76% | -0.76% | -     |
| Potential Business Case Tax Reduction   | -0.30% | -      | -     |
| Proposed Mill Rate                      | 2.89%  | 4.39%  | 5.05% |