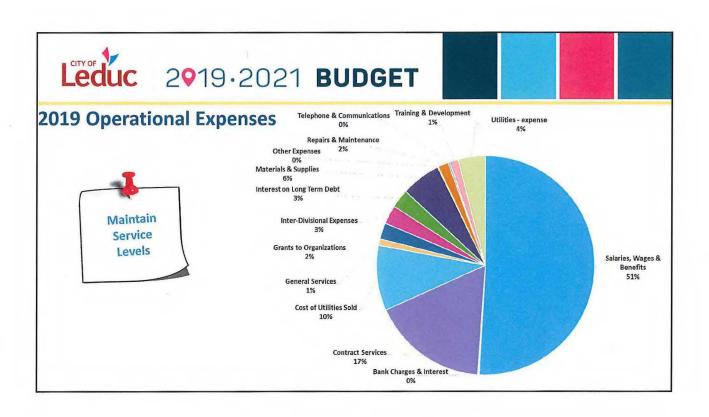

## LEDUC CIVIC CENTRE, 1 ALEXANDRA PARK, LEDUC, ALBERTA

- PAGE 2
- Key Drivers for 2019 and Beyond
- 2019 Operational Revenue \$101 M
- 2019 Operational Expenses
- Financial Drivers
  - Residential/Non-Residential Growth
  - Inflation
  - Staffing
- 2019 Capital Projects
- Sequencing of Large Capital Projects
- Reserves in Budget Binder
- Offsite Levy Reserves
- Proposed Multi-Year Strategy
  - o 2019 Tax Increase Proposed: 4.32%
  - o 2020 Tax increase Proposed: 5.52%
  - o 2021 Tax Increase Proposed: 4.31%
- Key Take Away Messages
- J. Cannon, I. Sasyniuk, D. Melvie, General Manager, Community and Protective Services, and Insp. D. Kendall, RCMP, answered Council's questions.