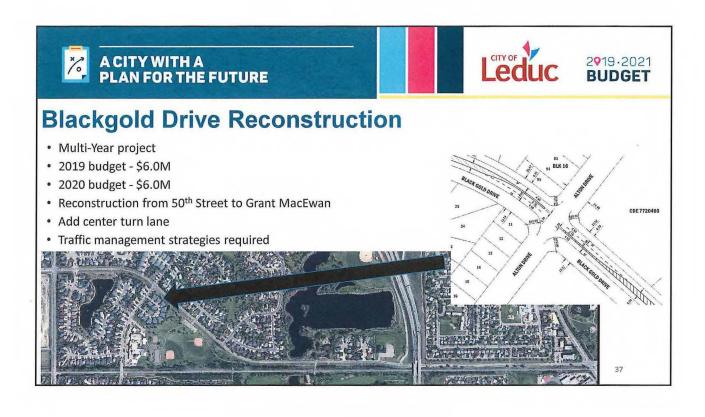

- Engineering's Utility Master Plans
- Engineering's Transportation Master Plan
- South Boundary Road Offsite Levy Project
- Grant MacEwan South Offsite Levy Project
- 65<sup>th</sup> Avenue East & Spine Road Offsite Levy Project
- Other Offsite Levy Road Projects 2019-2022
- Roadway Assessments Engineering
- Road Rehabilitation Work History
- PQI Ratings
- Blackgold Drive Reconstruction
- Back Lane Construction

# Grant MacEwan South – Off Site Levy Project

- · Increase capacity and improve functionality of road
- 2019 Design budget \$200K
- 2022 Construction budget \$1.4M
- 4 lanes from Black Gold Drive to 50<sup>th</sup> Avenue
- Signals will be installed at the intersection of Suntree Promenade and Grant MacEwan in 2019.