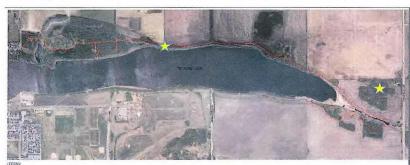

# **2019 Capital Projects**

Telford Lake Multiway

- 2019 budget \$925K
- Completion of the Telford Lake Trail around the lake