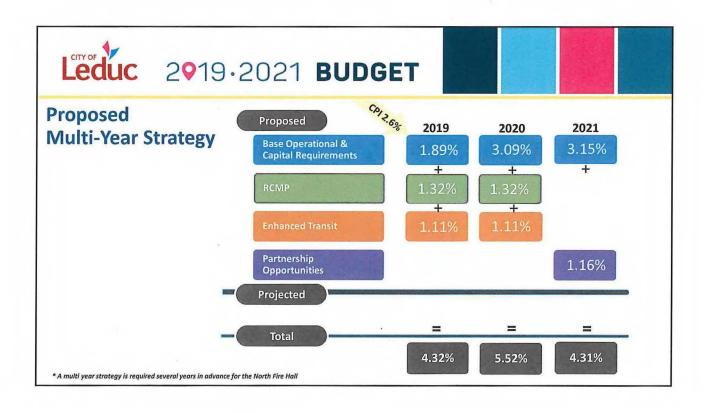

## Working towards a Proposed Multi-Year Strategy

| (A) 2.68                                | 2019   | 2020   | 2021  |
|-----------------------------------------|--------|--------|-------|
| Base Operational & Capital Requirements | 1.89%  | 3.09%  | 3.15% |
| RCMP                                    | 1.32%  | 1.32%  | -     |
| Enhanced Transit                        | 1.11%  | 1.11%  |       |
| Partnership Opportunities               | -      |        | 1.16% |
| Transit Spread Over 3 Years             | -0.37% | -0.37% | 0.74% |
| Stagnant Non-Residential Growth Support | -0.76% | -0.76% | -     |
| Potential Business Case Tax Reduction   | -0.30% | -      | -     |
| Proposed Mill Rate                      | 2.89%  | 4.39%  | 5.05% |