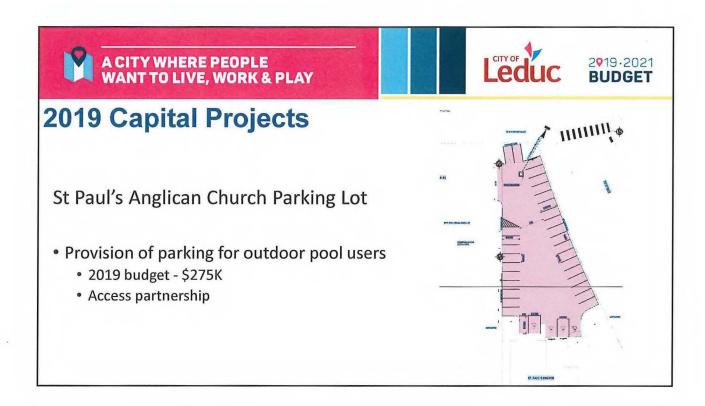

# **2019 Capital Projects**

Telford Lake Multiway

- 2019 budget \$925K
- Completion of the Telford Lake Trail around the lake

# **2019 Capital Projects**