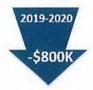

Early projections indicated that the City of Leduc was entering a slowdown. However, when the projections were refined in late summer, it was evident that the slowdown was much more pronounced than anticipated. To provide context, last year the projections for non-residential growth were 3% and 3.5% for 2019 and 2020, respectively. The projection were later updated to 1.1% and 1% for 2019 and 2020. This meant that between the two years, the City of Leduc lost an anticipated \$800k in tax revenue in the operational base. The stagnant non-residential growth is similar to other cities in Alberta although it took the City of Leduc longer to get there.