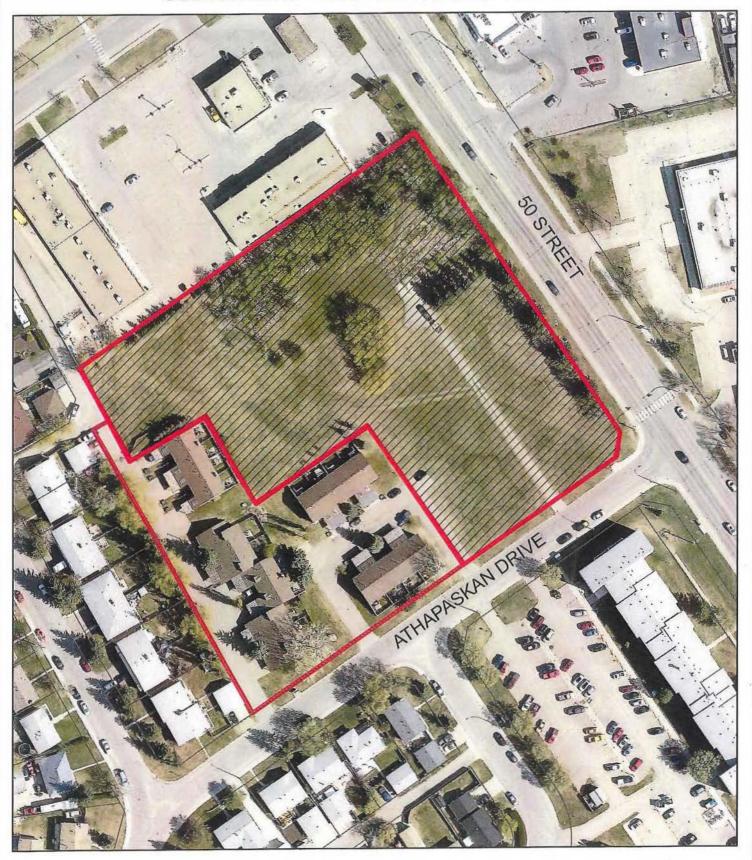

#### Bylaw No. 1002-2018

The purpose of proposed Bylaw No. 1002-2018 is to amend Bylaw No. 809-2013, the Land Use Bylaw of the City of Leduc, by redistricting part of Lot A1, Block 2, Plan 554TR, being 4222 – 50 Street, from MUR – Mixed-Use Residential to MUC – Mixed-Use Comprehensive to facilitate the development of an Assisted Living Facility (Limited). The townhouses within Camwood Estates that are located on the southwest corner of Lot A1, Block 2, Plan 554TR will remain unaffected by this redistricting bylaw.