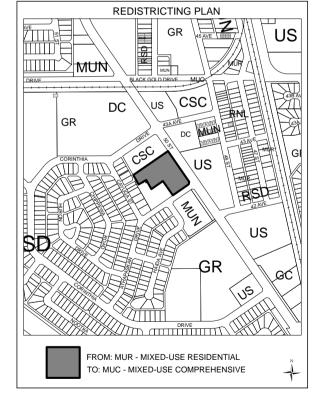

#### Bylaw No. 1002-2018

The purpose of proposed Bylaw No. 1002-2018 is to amend Bylaw No. 809-2013, the Land Use Bylaw of the City of Leduc, by redistricting part of Lot A1, Block 2, Plan 554TR, being 4222 – 50 Street, from MUR – Mixed-Use Residential to MUC – Mixed-Use Comprehensive to facilitate the development of an Assisted Living Facility (Limited). The townhouses within Camwood Estates that are located on the southwest corner of Lot A1, Block 2, Plan 554TR will remain unaffected by this redistricting bylaw.