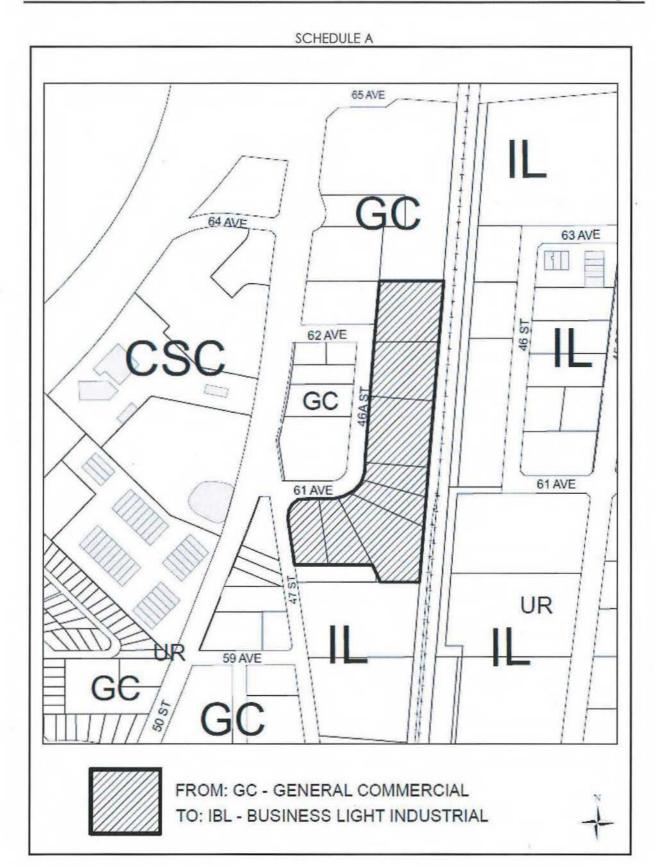

#### Bylaw No. 1001-2018

The purpose of proposed Bylaw No. 1001-2018 is to amend Bylaw No. 809-2013, the Land Use Bylaw of the City of Leduc, by redistricting the following parcels from GC – General Commercial to IBL – Business Light Industrial as depicted on the plan below. This redistricting will address several uses in the area that are currently non-conforming, and will also allow for more appropriate land use development to occur in the future.

- 9220392, Block 2, Lot 15
- 4692TR, Block 2, Lot 7
- 3766TR, Block 2, Lots 2, 5 and 6
- 7622090, Block 2, Lots 3A and 3B
- 1120825, Block 2, Lot 4B

of Leduc, be amended by reclassifying:

9220392, Block 2, Lot 15 4692TR, Block 2, Lot 7

3766TR, Block 2, Lots 2, 5 and 6 7622090, Block 2, Lots 3A and 3B

1120825, Block 2, Lot 4B

From: GC – General Commercial

as shown in Schedule A, attached hereto and forming part of this bylaw.

PART II: ENACTMENT

IBL – Business Light Industrial

| This Bylaw shall come into force and effe | ect when it receives | Third Reading and is duly signed. |  |
|-------------------------------------------|----------------------|-----------------------------------|--|
| READ A FIRST TIME IN COUNCIL THIS         | DAY OF               | _, AD 2018.                       |  |
| READ A SECOND TIME IN COUNCIL THIS _      | DAY OF               | , AD 2018.                        |  |

#### SCHEDULE A