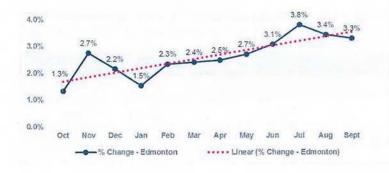

#### Increasing Inflation

The continual increase in inflation has placed pressure on the 2019 budget as it increases the cost of goods the City is purchasing. Over the last year, the Edmonton region has seen an increase in the Consumer Price Index (CPI) from 1.3% to 3.3% from October 2017 to September 2018, as shown below: