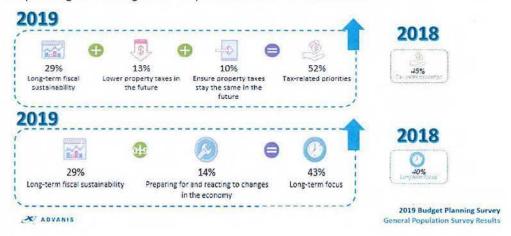

An important message received through the 2019 budget survey results is that the top priorities identified by citizens are long term focus at 43% (2018 – 40%) and tax related priorities at 52% (2018 – 45%). The survey also indicated that a majority of residents would like to keep service levels the same. This budget delivers on those priorities as Council and Administration have worked to incorporate them into the budget by maintaining service levels, enhancing long term planning, and incorporating tax strategies to keep tax increases to a minimum.