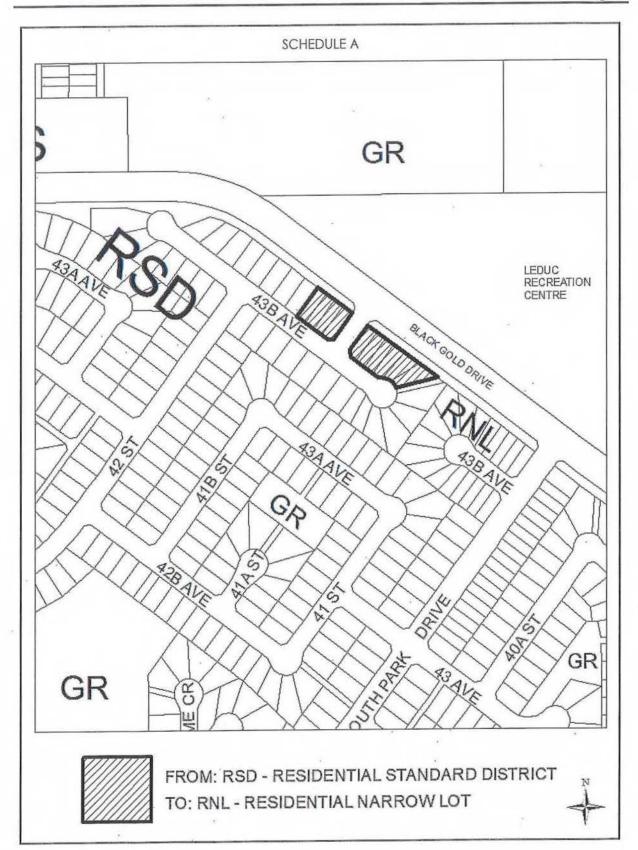

#### Bylaw No. 1003-2018

The purpose of proposed Bylaw 1003-2018 is to amend Bylaw 809-2013, Section 27.0 – Land Use Map, by redistricting the following ten properties from RSD – Residential Standard District to RNL – Residential Narrow Lot to better accommodate the existing zero lot line residential development on the lands:

- 4104 43B Avenue
- 4106 43B Avenue
- 4108 43B Avenue
- 4110 43B Avenue
- 4112 43B Avenue
   4114 43B Avenue
- 4318 41B Street
- 4122 43B Avenue
- 4124 43B Avenue
- 4126 43B Avenue

The existing zero lot line development on these properties is currently non-conforming under the existing RSD land use district. The proposed redistricting will not materially affect

the lands - it will, however. correct this nonconforming status, giving owners the ability to expand upon the residential structures on the properties.

A copy of the proposed bylaws that will be presented to City Council may be inspected by the public between the hours of 8:30 a.m. and 12:00 noon and 1:00 p.m. and 4:30 p.m. at the Office of the City Clerk, City Hall, Leduc Civic Centre, 1 Alexandra Park, 46th Avenue and 48A Street, Leduc, Alberta. Inquiries respecting the proposed bylaws may be made at the City's Planning and Development Department or by contacting April Renneberg at 780-980-8439 or Karen Mercer at 780-980-8418. A copy of the proposed bylaws may also be viewed on the City's website.