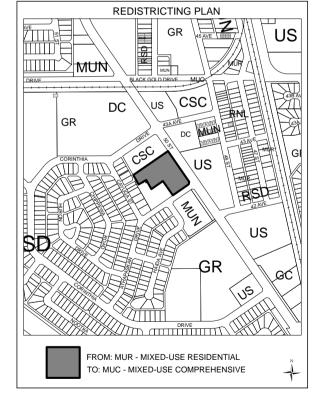

#### Bylaw No. 1001-2018

The purpose of proposed Bylaw No. 1001-2018 is to amend Bylaw No. 809-2013, the Land Use Bylaw of the City of Leduc, by redistricting the following parcels from GC – General Commercial to IBL – Business Light Industrial as depicted on the plan below. This redistricting will address several uses in the area that are currently non-conforming, and will also allow for more appropriate land use development to occur in the future.

- 9220392, Block 2, Lot 15
- 4692TR, Block 2, Lot 7
- 3766TR, Block 2, Lots 2, 5 and 6
- 7622090, Block 2, Lots 3A and 3B
- 1120825, Block 2, Lot 4B

of Leduc, be amended by reclassifying:

9220392, Block 2, Lot 15 4692TR, Block 2, Lot 7

3766TR, Block 2, Lots 2, 5 and 6 7622090, Block 2, Lots 3A and 3B

1120825, Block 2, Lot 4B

From: GC – General Commercial

as shown in Schedule A, attached hereto and forming part of this bylaw.

PART II: ENACTMENT

IBL – Business Light Industrial

| This Bylaw shall come into force and effe | ect when it receives | Third Reading and is duly signed. |  |
|-------------------------------------------|----------------------|-----------------------------------|--|
| READ A FIRST TIME IN COUNCIL THIS         | DAY OF               | _, AD 2018.                       |  |
| READ A SECOND TIME IN COUNCIL THIS _      | DAY OF               | , AD 2018.                        |  |