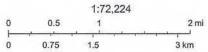

#### Bylaw No. 1002-2018

The purpose of proposed Bylaw No. 1002-2018 is to amend Bylaw No. 809-2013, the Land Use Bylaw of the City of Leduc, by redistricting part of Lot A1, Block 2, Plan 554TR, being 4222 – 50 Street, from MUR – Mixed-Use Residential to MUC – Mixed-Use Comprehensive to facilitate the development of an Assisted Living Facility (Limited). The townhouses within Camwood Estates that are located on the southwest corner of Lot A1, Block 2, Plan 554TR will remain unaffected by this redistricting bylaw.

Part of Lot A1, Block 2, Plan 554TR (consisting of 1.35 ha more or less)

From: MUR – Mixed-Use Residential
To: MUC – Mixed-Use Comprehensive

as shown in Schedule A, attached hereto and forming part of this bylaw.