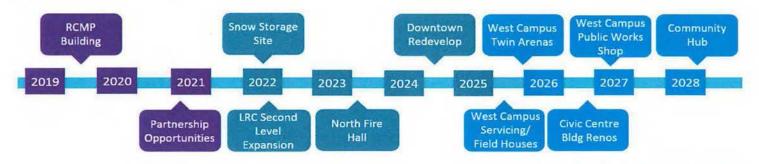

#### Long Term Facilities Master Plan (LTFMP)

The LTFMP was updated in 2018 and is scheduled to be updated every 5 years. Based on feedback provided by Council during the review of the draft LTFMP a number of projects have been deferred to later years in the capital plan. Also of note, is the fact that, a number of facilities identified in the LTFMP are unfunded in the 2019 10 year capital plan. These facilities are a placeholder in the capital plan and are indicated for planning purposes only. As these unfunded projects will need to be funded through debentures, it is important to recognize that these projects will require strategic fiscal planning as operating costs such as staffing, utilities, and maintenance will be required in addition to the annual debenture payment. The illustration below depicts the sequencing of large capital projects that have been identified in the LTFMP. This reinforces the need to ensure appropriate long term planning which is a top priority for citizens and is in line with Council's value of fiscal responsibility.

Note: Moved \$23M from the LTFMP past 2028