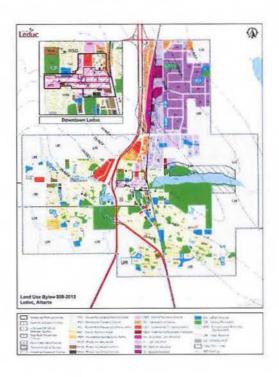

edient and necessary to

amend Bylaw No. 809-2013;

AND:

notice of intention to pass this bylaw has been given and a public hearing has

been held in accordance with the Act;

THEREFORE:

the Council of the City of Leduc in the Province of Alberta duly assembled hereby

enacts as follows:

#### PART I: APPLICATION

That Bylaw No. 809-2013 be amended as follows:

 Figure 3. City of Leduc Map of Downtown Overlays is deleted and replaced with the following:



- 2. Add the following regulation after Section 18.7.6.1.:
  - (1) "Where a building Façade is not Adjacent to a residential use, additional signage may be considered at the discretion of the Development Authority."

Approved as to Form - B. Loewen, City Solicitor

3. Figure 7. Land Use Map is deleted and replaced with the following:



#### PART II: ENACTMENT

| Date Signed                                                     |                 | Sandra Davis<br>CITY CLERK |
|-----------------------------------------------------------------|-----------------|----------------------------|
|                                                                 |                 | Robert Young<br>MAYOR      |
| READ A THIRD TIME IN COUNCIL, AS AMENDED, AND FINALLY, AD 2019. | Y PASSED THIS _ | DAY OF                     |
| READ A SECOND TIME IN COUNCIL, AS AMENDED, THIS                 | _ DAY OF        | , AD 2019.                 |
| READ A FIRST TIME IN COUNCIL THIS DAY OF                        | _, AD 2018.     |                            |
| This Bylaw shall come into force and effect when it receives    | s Third Reading