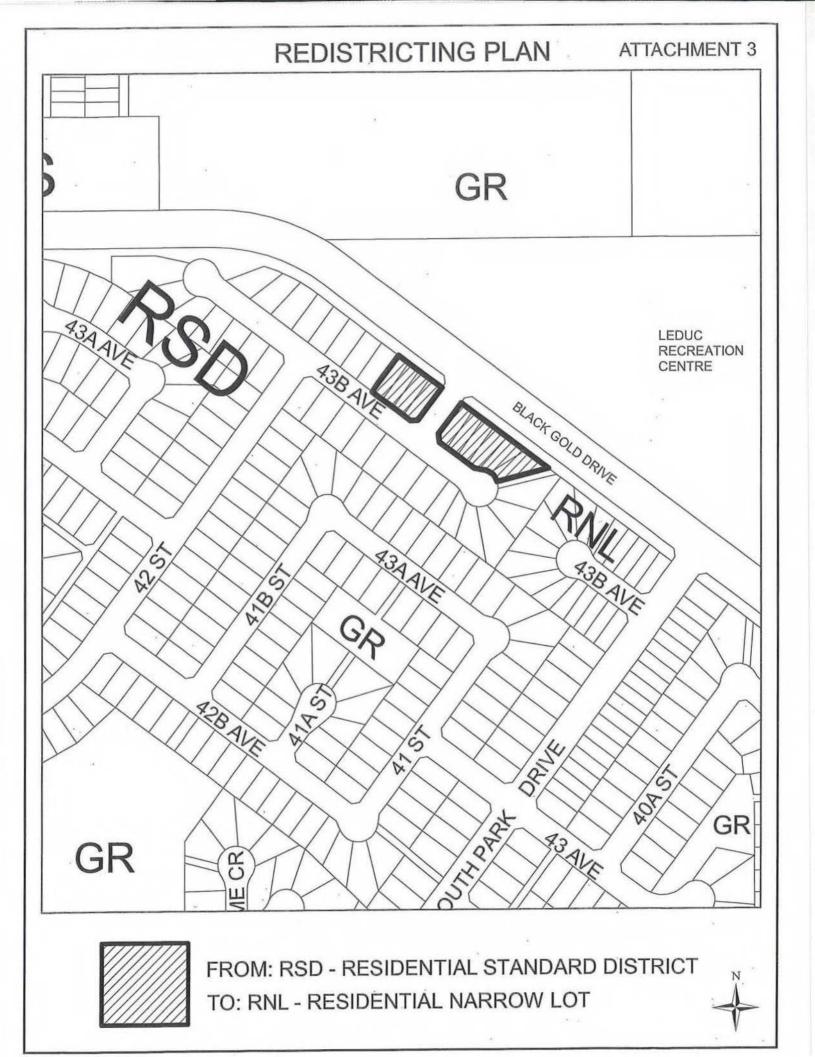

#### Bylaw No. 1003-2018

The purpose of proposed Bylaw 1003-2018 is to amend Bylaw 809-2013, Section 27.0 – Land Use Map, by redistricting the following ten properties from RSD – Residential Standard District to RNL – Residential Narrow Lot to better accommodate the existing zero lot line residential development on the lands:

- 4104 43B Avenue
- 4106 43B Avenue
- 4108 43B Avenue
- 4110 43B Avenue
- 4112 43B Avenue
   4114 43B Avenue
- 4318 41B Street
- 4122 43B Avenue
- 4124 43B Avenue
- 4126 43B Avenue

The existing zero lot line development on these properties is currently non-conforming under the existing RSD land use district. The proposed redistricting will not materially affect

the lands - it will, however. correct this nonconforming status, giving owners the ability to expand upon the residential structures on the properties.

A copy of the proposed bylaws that will be presented to City Council may be inspected by the public between the hours of 8:30 a.m. and 12:00 noon and 1:00 p.m. and 4:30 p.m. at the Office of the City Clerk, City Hall, Leduc Civic Centre, 1 Alexandra Park, 46th Avenue and 48A Street, Leduc, Alberta. Inquiries respecting the proposed bylaws may be made at the City's Planning and Development Department or by contacting April Renneberg at 780-980-8439 or Karen Mercer at 780-980-8418. A copy of the proposed bylaws may also be viewed on the City's website.

of Leduc, be amended by reclassifying:

Plan 7921710 Block 13

Lots 81, 81A, 82, 82A

And

Block 15

Lots 62, 62A, 63, 63A, 64, 64A

From: RSD – Residential Standard District
To: RNL – Residential Narrow Lot

as shown in Schedule A, attached hereto and forming part of this bylaw.