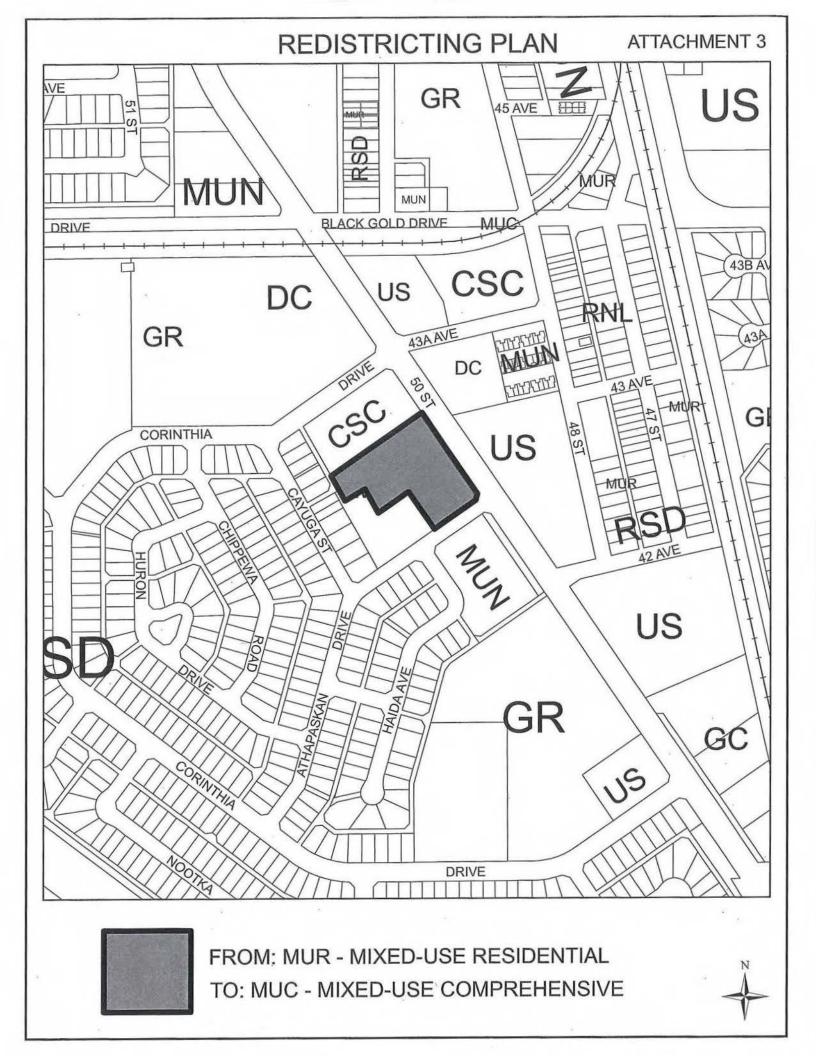

#### Bylaw No. 1002-2018

The purpose of proposed Bylaw No. 1002-2018 is to amend Bylaw No. 809-2013, the Land Use Bylaw of the City of Leduc, by redistricting part of Lot A1, Block 2, Plan 554TR, being 4222 – 50 Street, from MUR – Mixed-Use Residential to MUC – Mixed-Use Comprehensive to facilitate the development of an Assisted Living Facility (Limited). The townhouses within Camwood Estates that are located on the southwest corner of Lot A1, Block 2, Plan 554TR will remain unaffected by this redistricting bylaw.