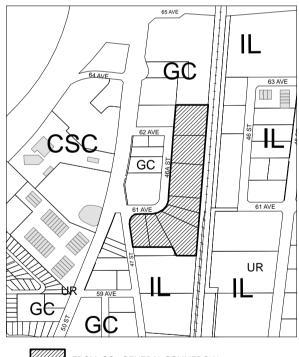

#### Bylaw No. 1001-2018

The purpose of proposed Bylaw No. 1001-2018 is to amend Bylaw No. 809-2013, the Land Use Bylaw of the City of Leduc, by redistricting the following parcels from GC – General Commercial to IBL – Business Light Industrial as depicted on the plan below. This redistricting will address several uses in the area that are currently non-conforming, and will also allow for more appropriate land use development to occur in the future.

- 9220392, Block 2, Lot 15
- 4692TR, Block 2, Lot 7
- 3766TR, Block 2, Lots 2, 5 and 6
- 7622090, Block 2, Lots 3A and 3B
- 1120825, Block 2, Lot 4B

of Leduc, be amended by reclassifying:

9220392, Block 2, Lot 15 4692TR, Block 2, Lot 7

3766TR, Block 2, Lots 2, 5 and 6 7622090, Block 2, Lots 3A and 3B

1120825, Block 2, Lot 4B

From: GC – General Commercial

as shown in Schedule A, attached hereto and forming part of this bylaw.

PART II: ENACTMENT

IBL – Business Light Industrial

| This Bylaw shall come into force and effe | ect when it receives | Third Reading and is duly signed. |  |
|-------------------------------------------|----------------------|-----------------------------------|--|
| READ A FIRST TIME IN COUNCIL THIS         | DAY OF               | _, AD 2018.                       |  |
| READ A SECOND TIME IN COUNCIL THIS _      | DAY OF               | , AD 2018.                        |  |