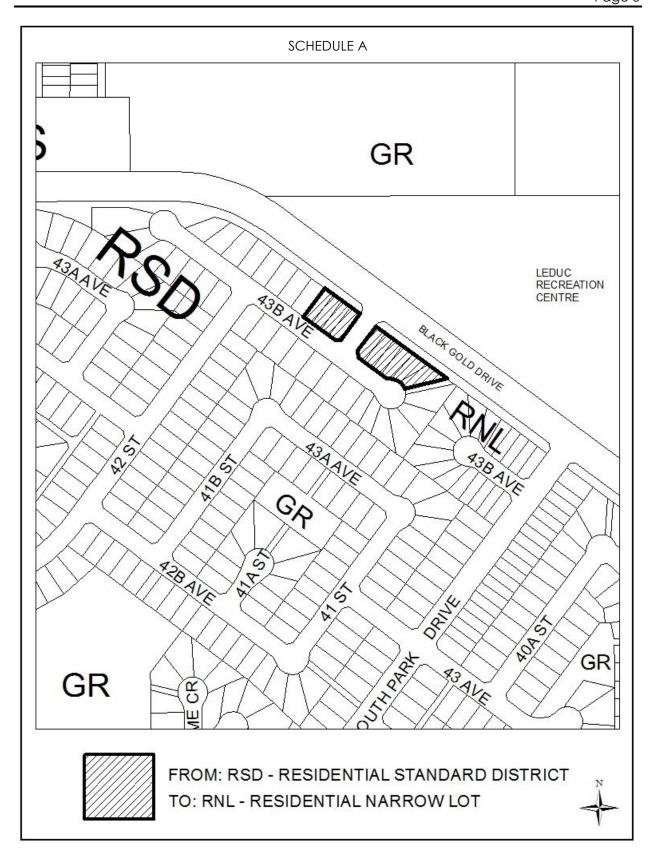

#### Bylaw No. 1003-2018

The purpose of proposed Bylaw 1003-2018 is to amend Bylaw 809-2013, Section 27.0 – Land Use Map, by redistricting the following ten properties from RSD – Residential Standard District to RNL – Residential Narrow Lot to better accommodate the existing zero lot line residential development on the lands:

- 4104 43B Avenue
- 4106 43B Avenue
- 4108 43B Avenue
- 4110 43B Avenue
- 4112 43B Avenue
   4114 43B Avenue
- 4318 41B Street
- 4122 43B Avenue
- 4124 43B Avenue
- 4126 43B Avenue

The existing zero lot line development on these properties is currently non-conforming under the existing RSD land use district. The proposed redistricting will not materially affect

the lands - it will, however. correct this nonconforming status, giving owners the ability to expand upon the residential structures on the properties.

A copy of the proposed bylaws that will be presented to City Council may be inspected by the public between the hours of 8:30 a.m. and 12:00 noon and 1:00 p.m. and 4:30 p.m. at the Office of the City Clerk, City Hall, Leduc Civic Centre, 1 Alexandra Park, 46th Avenue and 48A Street, Leduc, Alberta. Inquiries respecting the proposed bylaws may be made at the City's Planning and Development Department or by contacting April Renneberg at 780-980-8439 or Karen Mercer at 780-980-8418. A copy of the proposed bylaws may also be viewed on the City's website.