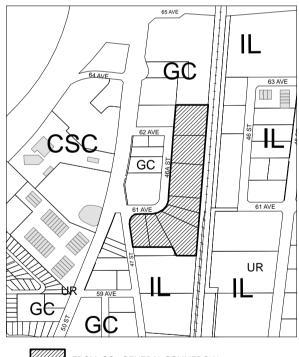

#### Bylaw No. 1001-2018

The purpose of proposed Bylaw No. 1001-2018 is to amend Bylaw No. 809-2013, the Land Use Bylaw of the City of Leduc, by redistricting the following parcels from GC – General Commercial to IBL – Business Light Industrial as depicted on the plan below. This redistricting will address several uses in the area that are currently non-conforming, and will also allow for more appropriate land use development to occur in the future.

- 9220392, Block 2, Lot 15
- 4692TR, Block 2, Lot 7
- 3766TR, Block 2, Lots 2, 5 and 6
- 7622090, Block 2, Lots 3A and 3B
- 1120825, Block 2, Lot 4B