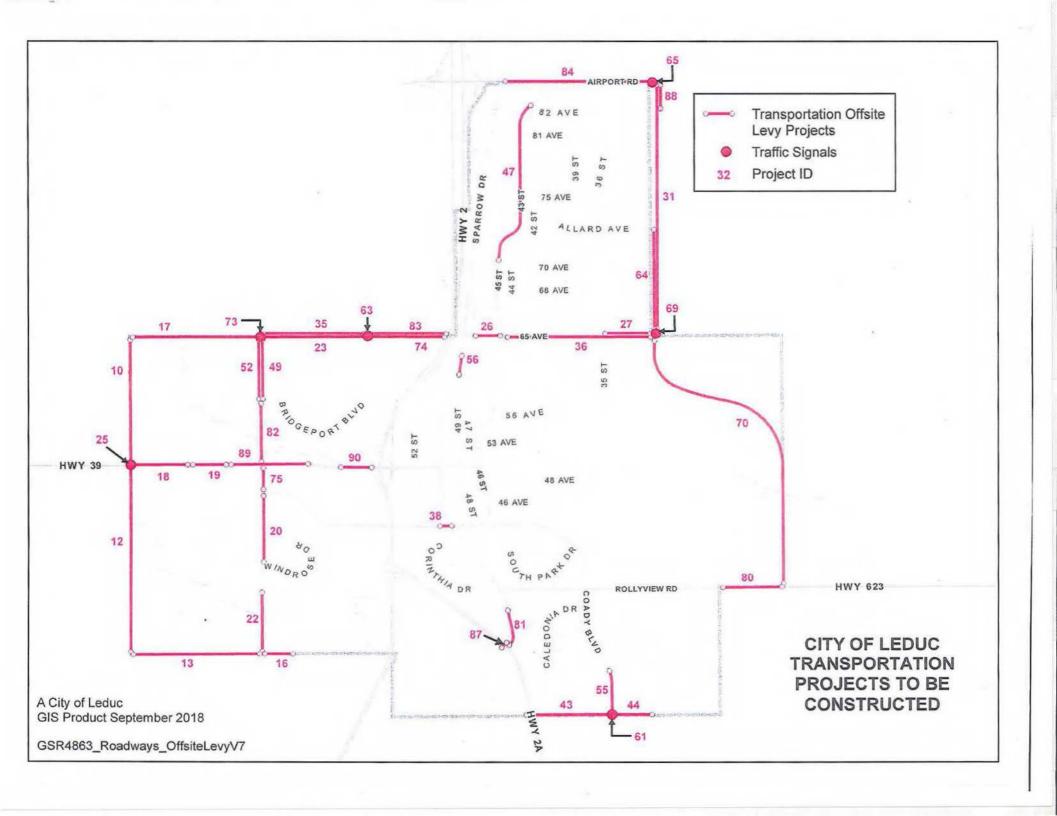

# Adoption of Bylaw 999-2018

BEING A BYLAW TO ESTABLISH AN OFF-SITE LEVY

Under Section 648 of the Municipal Government Act RSA 2000, Chapter M-26, as amended, council may adopt a bylaw to establish off-site levies to be used to pay for all or part of the capital cost of any of the following:

- (a) new or expanded facilities for the storage, transmission, treatment or supplying
  of water;
- (b) new or expanded facilities for the treatment, movement or disposal of sanitary sewage;
- $\bullet \hspace{0.5cm} \text{(c)} \hspace{0.1cm} \text{new} \hspace{0.1cm} \text{or} \hspace{0.1cm} \text{expanded} \hspace{0.1cm} \text{roads} \hspace{0.1cm} \text{required} \hspace{0.1cm} \text{for} \hspace{0.1cm} \text{or} \hspace{0.1cm} \text{impacted} \hspace{0.1cm} \text{by} \hspace{0.1cm} \text{a} \hspace{0.1cm} \text{subdivision} \hspace{0.1cm} \text{or} \hspace{0.1cm} \text{development};$
- (d) land required for or in connection with any of the afore mentioned facilities.

Bylaw 999-2018 will repeal and replace the existing City of Leduc Off-Site Levy Bylaw 963-2017, it will be presented for first reading to council on November 19, 2018, second and third readings of the bylaw are scheduled for December 3, 2018.

The Municipal Government Act, under Section 648 gives the City the authority to assess offsite levy charges against new development areas. The Municipal Government Act does not require a public hearing to adopt an Off-site Levy Bylaw.

A copy of Bylaw 999-2018 that will be presented to City Council may be inspected by the public between the hours of 8:30 a.m. and noon and 1 p.m. and 4:30 p.m. Monday through Friday at the Office of the City Clerk, City Hall, Leduc Civic Centre, 1 Alexandra Park, 46th Avenue and 48A Street, Leduc, Alberta. Inquiries respecting Bylaw 999-2018 may be made by contacting the Engineering Department at (780) 980-7177.

Written submissions must be submitted to the City Clerk's Office, City Hall, before noon, **Friday, Nov. 30, 2018**.

This notice is being advertised in the Nov. 16 and 23, 2018 issues of this newspaper.