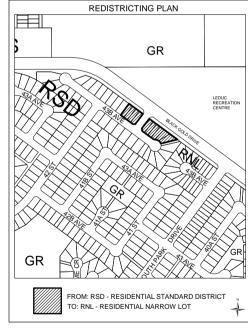

#### Bylaw No. 1003-2018

The purpose of proposed Bylaw 1003-2018 is to amend Bylaw 809-2013, Section 27.0 – Land Use Map, by redistricting the following ten properties from RSD – Residential Standard District to RNL – Residential Narrow Lot to better accommodate the existing zero lot line residential development on the lands:

- 4104 43B Avenue
- 4106 43B Avenue
- 4108 43B Avenue
- 4110 43B Avenue
- 4112 43B Avenue
   4114 43B Avenue
- 4318 41B Street
- 4122 43B Avenue
- 4124 43B Avenue
- 4126 43B Avenue

The existing zero lot line development on these properties is currently non-conforming under the existing RSD land use district. The proposed redistricting will not materially affect

the lands - it will, however. correct this nonconforming status, giving owners the ability to expand upon the residential structures on the properties.

A copy of the proposed bylaws that will be presented to City Council may be inspected by the public between the hours of 8:30 a.m. and 12:00 noon and 1:00 p.m. and 4:30 p.m. at the Office of the City Clerk, City Hall, Leduc Civic Centre, 1 Alexandra Park, 46th Avenue and 48A Street, Leduc, Alberta. Inquiries respecting the proposed bylaws may be made at the City's Planning and Development Department or by contacting April Renneberg at 780-980-8439 or Karen Mercer at 780-980-8418. A copy of the proposed bylaws may also be viewed on the City's website.