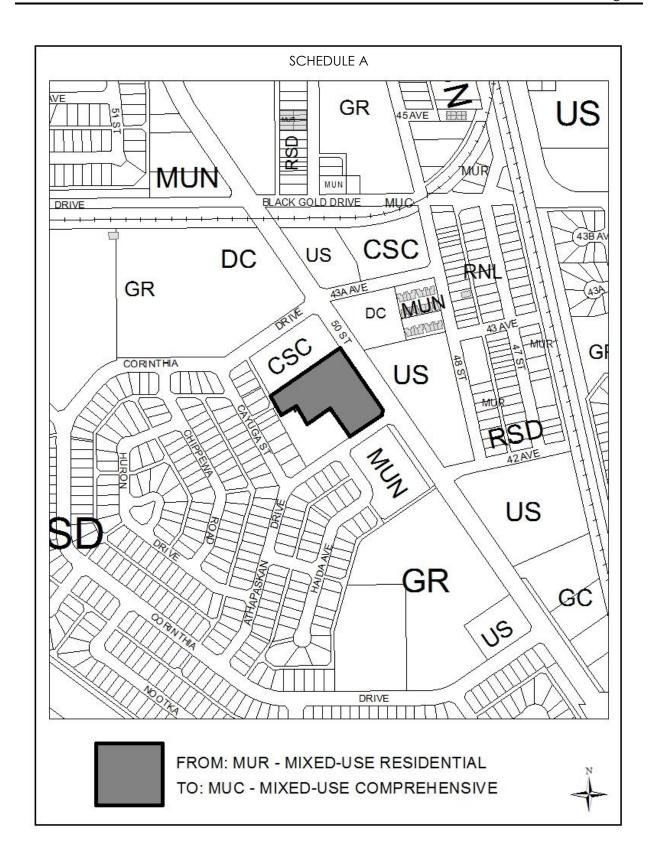

#### Bylaw No. 1002-2018

The purpose of proposed Bylaw No. 1002-2018 is to amend Bylaw No. 809-2013, the Land Use Bylaw of the City of Leduc, by redistricting part of Lot A1, Block 2, Plan 554TR, being 4222 – 50 Street, from MUR – Mixed-Use Residential to MUC – Mixed-Use Comprehensive to facilitate the development of an Assisted Living Facility (Limited). The townhouses within Camwood Estates that are located on the southwest corner of Lot A1, Block 2, Plan 554TR will remain unaffected by this redistricting bylaw.