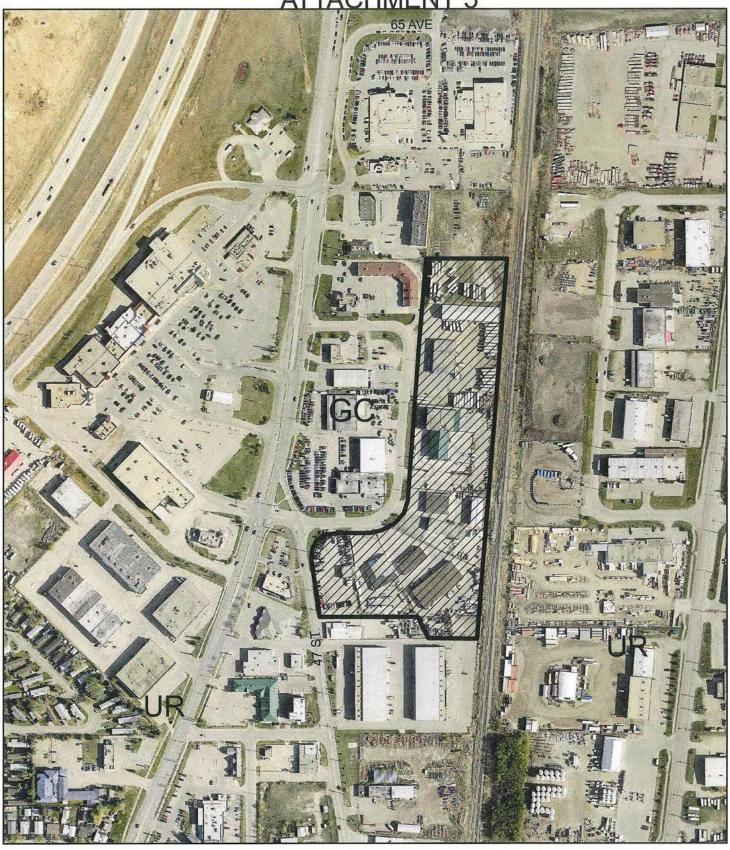

#### Bylaw No. 1001-2018

The purpose of proposed Bylaw No. 1001-2018 is to amend Bylaw No. 809-2013, the Land Use Bylaw of the City of Leduc, by redistricting the following parcels from GC – General Commercial to IBL – Business Light Industrial as depicted on the plan below. This redistricting will address several uses in the area that are currently non-conforming, and will also allow for more appropriate land use development to occur in the future.