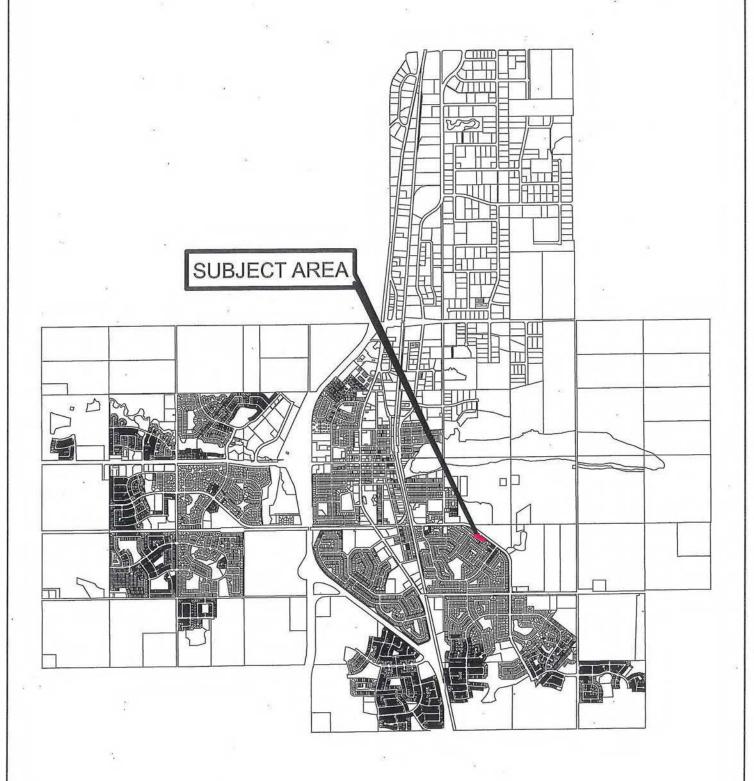

#### Bylaw No. 1001-2018

The purpose of proposed Bylaw No. 1001-2018 is to amend Bylaw No. 809-2013, the Land Use Bylaw of the City of Leduc, by redistricting the following parcels from GC – General Commercial to IBL – Business Light Industrial as depicted on the plan below. This redistricting will address several uses in the area that are currently non-conforming, and will also allow for more appropriate land use development to occur in the future.

- 9220392, Block 2, Lot 15
- 4692TR, Block 2, Lot 7
- 3766TR, Block 2, Lots 2, 5 and 6
- 7622090, Block 2, Lots 3A and 3B
- 1120825, Block 2, Lot 4B