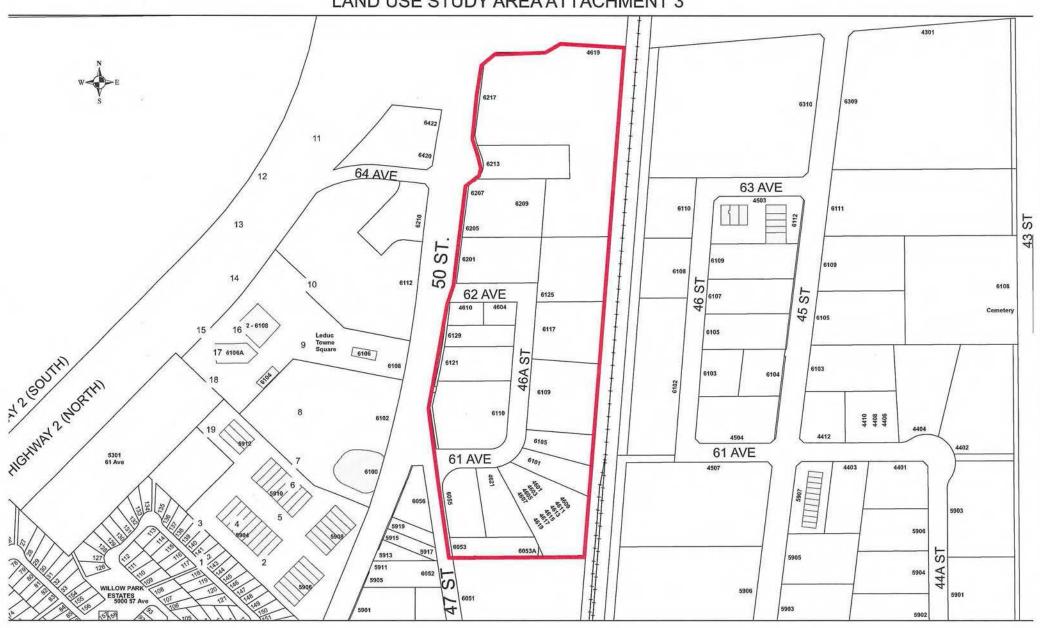

#### Bylaw No. 1001-2018

The purpose of proposed Bylaw No. 1001-2018 is to amend Bylaw No. 809-2013, the Land Use Bylaw of the City of Leduc, by redistricting the following parcels from GC – General Commercial to IBL – Business Light Industrial as depicted on the plan below. This redistricting will address several uses in the area that are currently non-conforming, and will also allow for more appropriate land use development to occur in the future.

- 9220392, Block 2, Lot 15
- 4692TR, Block 2, Lot 7
- 3766TR, Block 2, Lots 2, 5 and 6
- 7622090, Block 2, Lots 3A and 3B
- 1120825, Block 2, Lot 4B