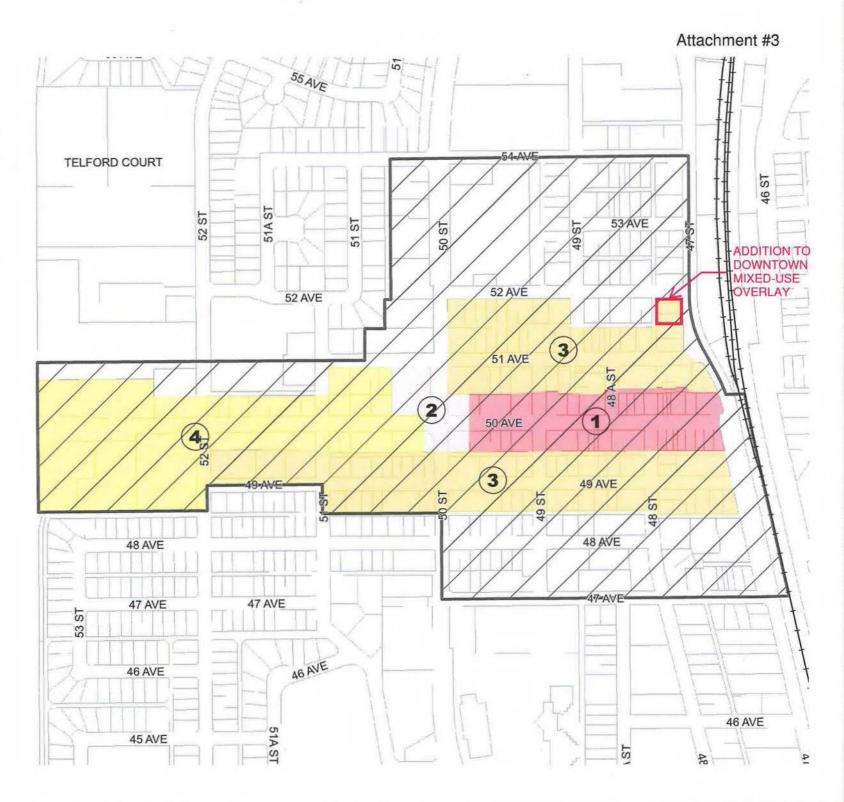

|                                       |
| Figure 7: Land<br>Use Map             | 300     | Replace with updated Land Use Map                                                                                                         | Replacing with updated Land Use Map depicts the downtown overlay boundaries.                                                                     | 3                                     |

# Legend Land Use Bylaw Zoning

Downtown Parking Overlay

Main Street District Overlay

 50th Ave/50th Street Gateway Overlay

3 Downtown Mixed-Use Overlay

Main Street West Overlay





Created: November 15th, 2018

GSR5135\_DowntownZone\_LetterV2.mxd





| PUBL | IC COMMI | ENTARY |  |
|------|----------|--------|--|
|      |          |        |  |

# **IN-CAMERA ITEMS**

- A. Leduc-Nisku Economic Development Association
   Update December 3, 2018
   (Removed Pursuant to FOIP s. 16, 21, 24 & 25)
- B. Council Appointment of a Public Member to the Subdivision and Development Appeal Board (Removed Pursuant to FOIP s. 24 & 29)
- C. Council Appointment of a Public Member to the Assessment Review Board (Removed Pursuant to FOIP s. 24 & 29)
- D. Council Appointment of a Public Member to the Family and Community Support Services Advisory Board (Removed Pursuant to FOIP s. 24 & 29)
- E. Council Appointment of a Public Member to the City of Leduc Library Board (Removed Pursuant to FOIP s. 24 & 29)
- F. Council Appointment of a Trustee to the Yel